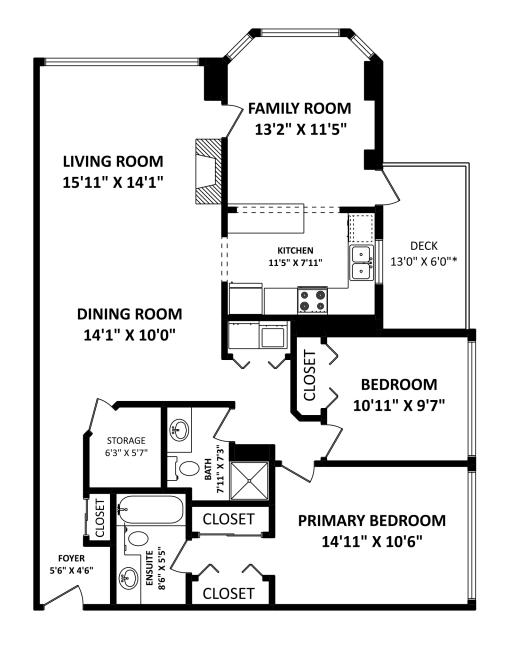

## #801 12148 224 Street Maple Ridge, BC

## **STEVE & GLORIA HAMILTON**

Royal LePage - Brookside Realty Phone: 604-467-8881 www.stevehamilton.ca www.gloriahamilton.ca

STRATA PLAN 1302 SQ.FT.

OTHER AREA(S)

DECK(S): 78 SQ.FT.\*

MARCH 24, 2023

1. MEASUREMENTS ARE FOR PROMOTIONAL USE ONLY & ARE NOT INTENDED FOR CONSTRUCTION USE. ROOM DIMENSIONS ARE APPROXIMATE.

2. FINISHED AREAS ARE ENCLOSED AREAS IN A HOUSE THAT ARE SUITABLE FOR YEAR-ROUND USE, EMBODYING WALLS, FLOORS, AND CEILINGS THAT ARE SIMILAR TO THE REST OF THE HOUSE. (ANSI Z765-2013)

3. THE TOTAL SQUARE FOOTAGE AND THE SQUARE FOOTAGE OF EACH LEVEL ARE TAKEN FROM THE STRATA PLAN.

4. THIS FLOOR PLAN MAY ONLY BE REPRODUCED WITH PERMISSION OF THE REALTOR(S) ON THIS FLOOR PLAN. \* ANY MEASUREMENTS WITH AN ASTERISK (\*) ARE APPROXIMATE AND FOR ILLUSTRATION PURPOSES ONLY AND ARE NOT E&O INSURED.NOT E&O INSURED.