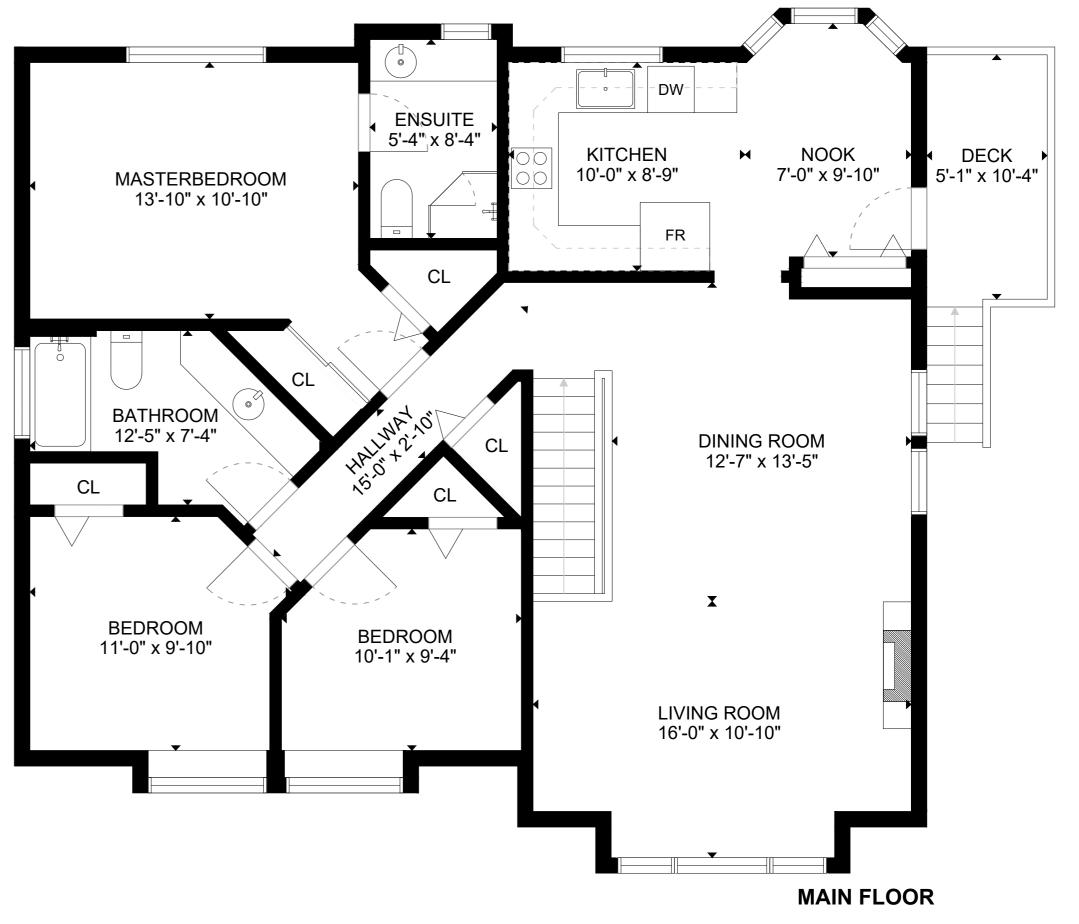

AGENT INFO

Morteza Neeki PREC info@mortezaneeki.com 604-780-9565 Saba Realty

ADDRESS

2889 270A STREET, LANGLEY

DATED 10/10/2021 SCALE N.T.S

PRESENTED BY

AREA CALCULATION

LOWER FLOOR 905 sq ft
MAIN FLOOR 1270 sq ft

TOTAL LIVING AREA 2175 sq ft

PLEASE NOTE THIS FLOOR PLAN IS FOR MARKETING PURPOSES AND IS TO BE USED AS A GUIDE ONLY. IT IS NOT INTEND FOR ANY CONTRACT, WARRANTY OR ENGINEERING PUIURPOSES. ALL EFFORTS HAVE BEEN MAKE TO ENSURE ITS ACCURACY AT TIME OF PRINT. CHANGES MAY BE MADE DURING THE DEVELOPMENT PROCESS AND DIMENSIONS, FIXTURES, FITTINGS, DINISHES AND SPECIFICAITONS ARE SUBJECT TO CHANGE WITHOUT NOTICE. WINDOW PLACEMENT, BALCONY EACH PLAN TYPE. PLEASE REFER TO CONTRACT DRAWING FOR MORE ACCURATE INFORMATION ON PARTICULAR PROPERTY. ALL MEANSUREMENTS ARE APPROXIMATE. THE ABOVE INFORMATION IS FROM SOURCES BELIVED RELIABLE BUT SHOULD BE RELIED UPON WITHOUT VERIFICATION. THE BROKERAGE AND THE AGENT ASSUME NO RESPONSIBILITY FOR ITS ACCURACY.