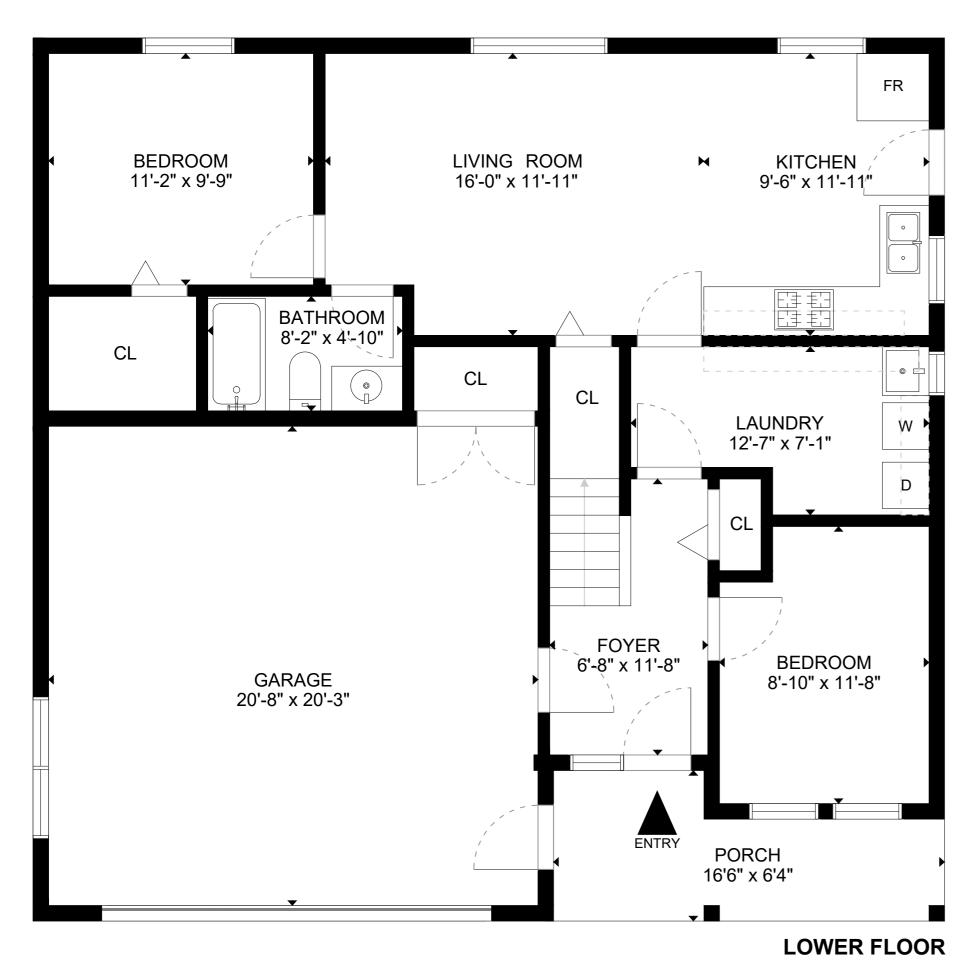

AGENT INFO

Morteza Neeki PREC info@mortezaneeki.com 604-780-9565 Saba Realty

ADDRESS

2889 270A STREET, LANGLEY

DATED 10/10/2021 SCALE N.T.S

PRESENTED BY

AREA CALCULATION

LOWER FLOOR 905 sq ft
MAIN FLOOR 1270 sq ft

TOTAL LIVING AREA 2175 sq ft

PLEASE NOTE THIS FLOOR PLAN IS FOR MARKETING PURPOSES AND IS TO BE USED AS A GUIDE ONLY. IT IS NOT INTEND FOR ANY CONTRACT, WARRANTY OR ENGINEERING PUIURPOSES. ALL EFFORTS HAVE BEEN MAKE TO ENSURE ITS ACCURACY AT TIME OF PRINT. CHANGES MAY BE MADE DURING THE DEVELOPMENT PROCESS AND DIMENSIONS, FIXTURES, FITTINGS, DINISHES AND SPECIFICAITONS ARE SUBJECT TO CHANGE WITHOUT NOTICE. WINDOW PLACEMENT, BALCONY EACH PLAN TYPE. PLEASE REFER TO CONTRACT DRAWING FOR MORE ACCURATE INFORMATION ON PARTICULAR PROPERTY. ALL MEANSUREMENTS ARE APPROXIMATE. THE ABOVE INFORMATION IS FROM SOURCES BELIVED RELIABLE BUT SHOULD BE RELIED UPON WITHOUT VERIFICATION. THE BROKERAGE AND THE AGENT ASSUME NO RESPONSIBILITY FOR ITS ACCURACY.