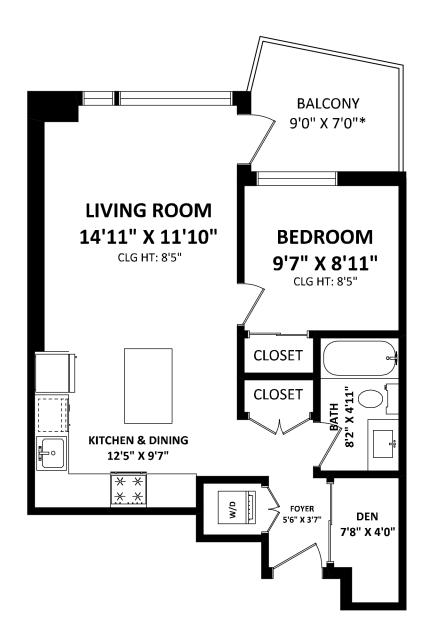

## **#1206 1550 Fern Street North Vancouver, BC**

## STRATA PLAN: 602 SQ. FT.

OTHER AREA(S)

BALCONY:

70 SQ.FT.\*

[NOVEMBER 16, 2022]

www.seevirtual360.com

- 1. MEASUREMENTS ARE FOR PROMOTIONAL USE ONLY & ARE NOT INTENDED FOR CONSTRUCTION USE. ROOM DIMENSIONS ARE APPROXIMATE.
- 2. FINISHED AREAS ARE ENCLOSED AREAS IN A HOUSE THAT ARE SUITABLE FOR YEAR-ROUND USE, EMBODYING WALLS, FLOORS, AND CEILINGS THAT ARE SIMILAR TO THE REST OF THE HOUSE. (ANSI Z765-2013) 3. THE TOTAL SQUARE FOOTAGE IS TAKEN FROM THE STRATA PLAN.
- 4. THIS FLOOR PLAN MAY ONLY BE REPRODUCED WITH PERMISSION OF THE REALTOR(S) ON THIS FLOOR PLAN.
- \* ANY MEASUREMENTS WITH AN ASTERISK (\*) ARE APPROXIMATE AND FOR ILLUSTRATION PURPOSES ONLY AND ARE NOT E&O INSURED.NOT E&O INSURED.