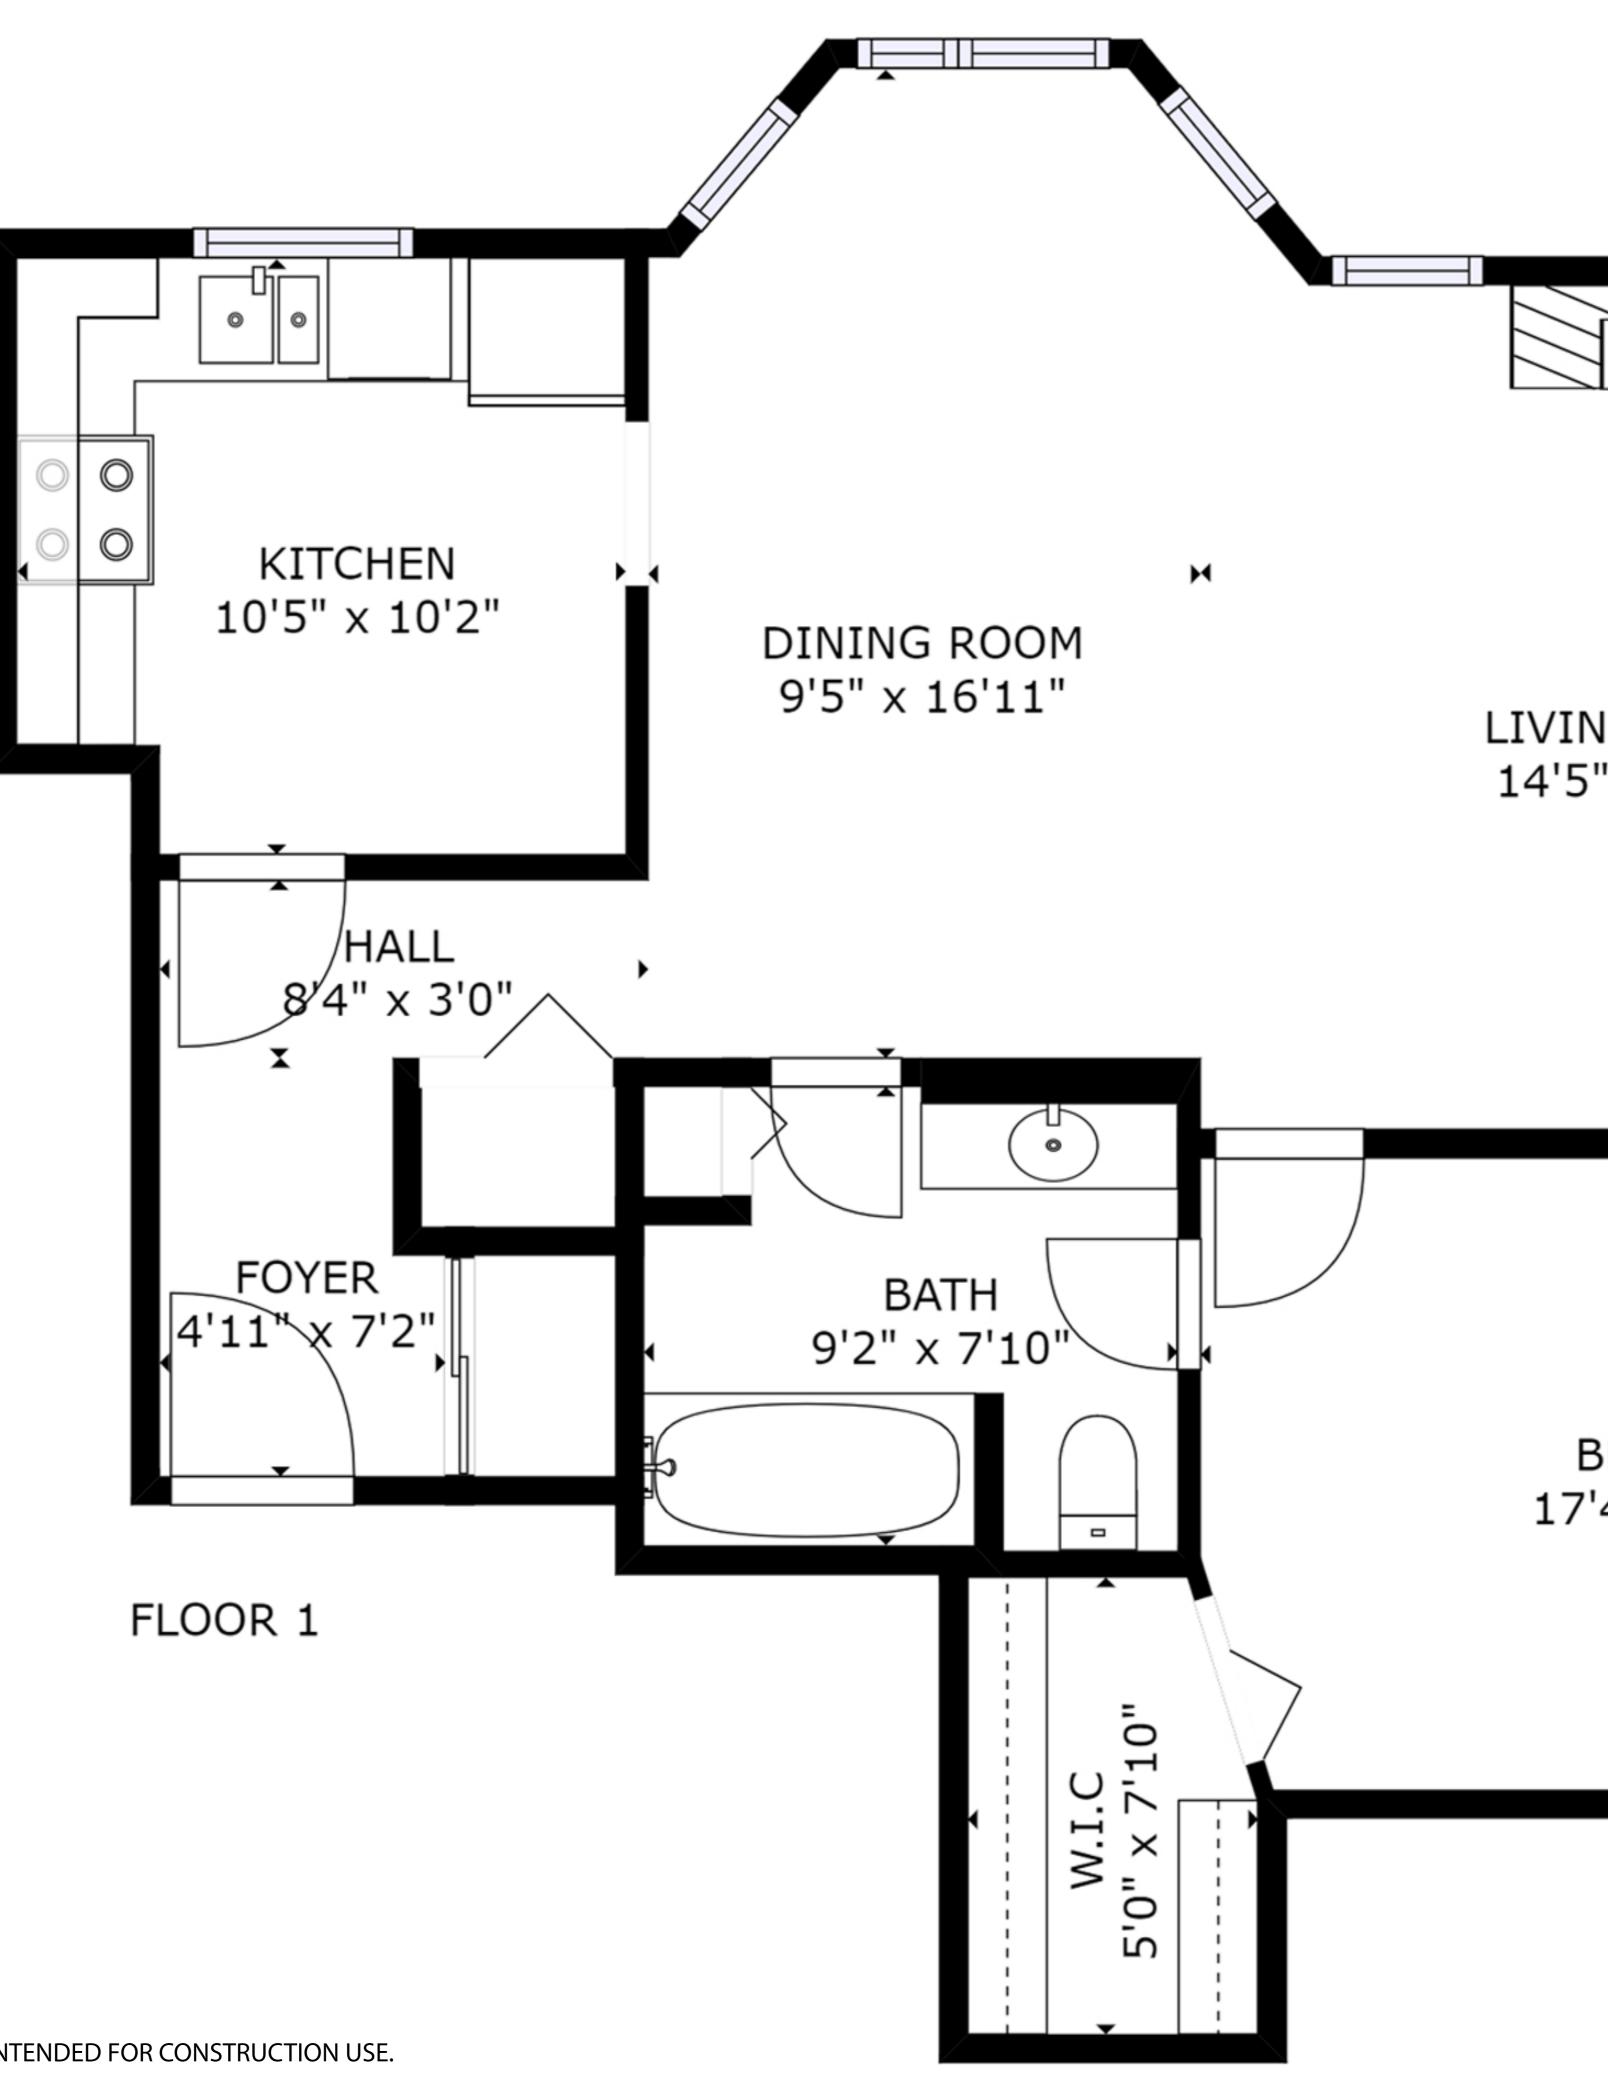

Dominion Lending Centers, 16 Yrs Mortgage Broker experience | 23 Year Medallion Winners | 25 Years Building & Development Experience

DISCLAIMERS:

1. MEASUREMENTS ARE FOR PROMOTIONAL USE ONLY & ARE NOT INTENDED FOR CONSTRUCTION USE. ROOM DIMENSIONS ARE APPROXIMATE. FLOOR PLAN IS CREATED FROM 3D SCANNING.

MEASUREMENTS & CALCULATIONS FOR FINISHED AREAS ARE NOT E&O INSURED.

2. ALL AREAS MAY NOT BE INCLUDED IN THE FLOOR PLAN.

3. THIS FLOOR PLAN MAY ONLY BE REPRODUCED WITH PERMISSION OF THE REALTOR(S) ON THIS FLOOR PLAN.

HOMELIFE HIGHER STANDARDS HOMELIFE BENCHMARK REALTY CORP.

604 889 5004 | info@WalkerReal Estate.ca Serving South Surrey, White Rock and Vancouver Markets

LIVING ROOM 14'5" x 14'5" BALCONY BEDROOM 17'4" x 10'10"

## **208 1840 Southmere Crescent**