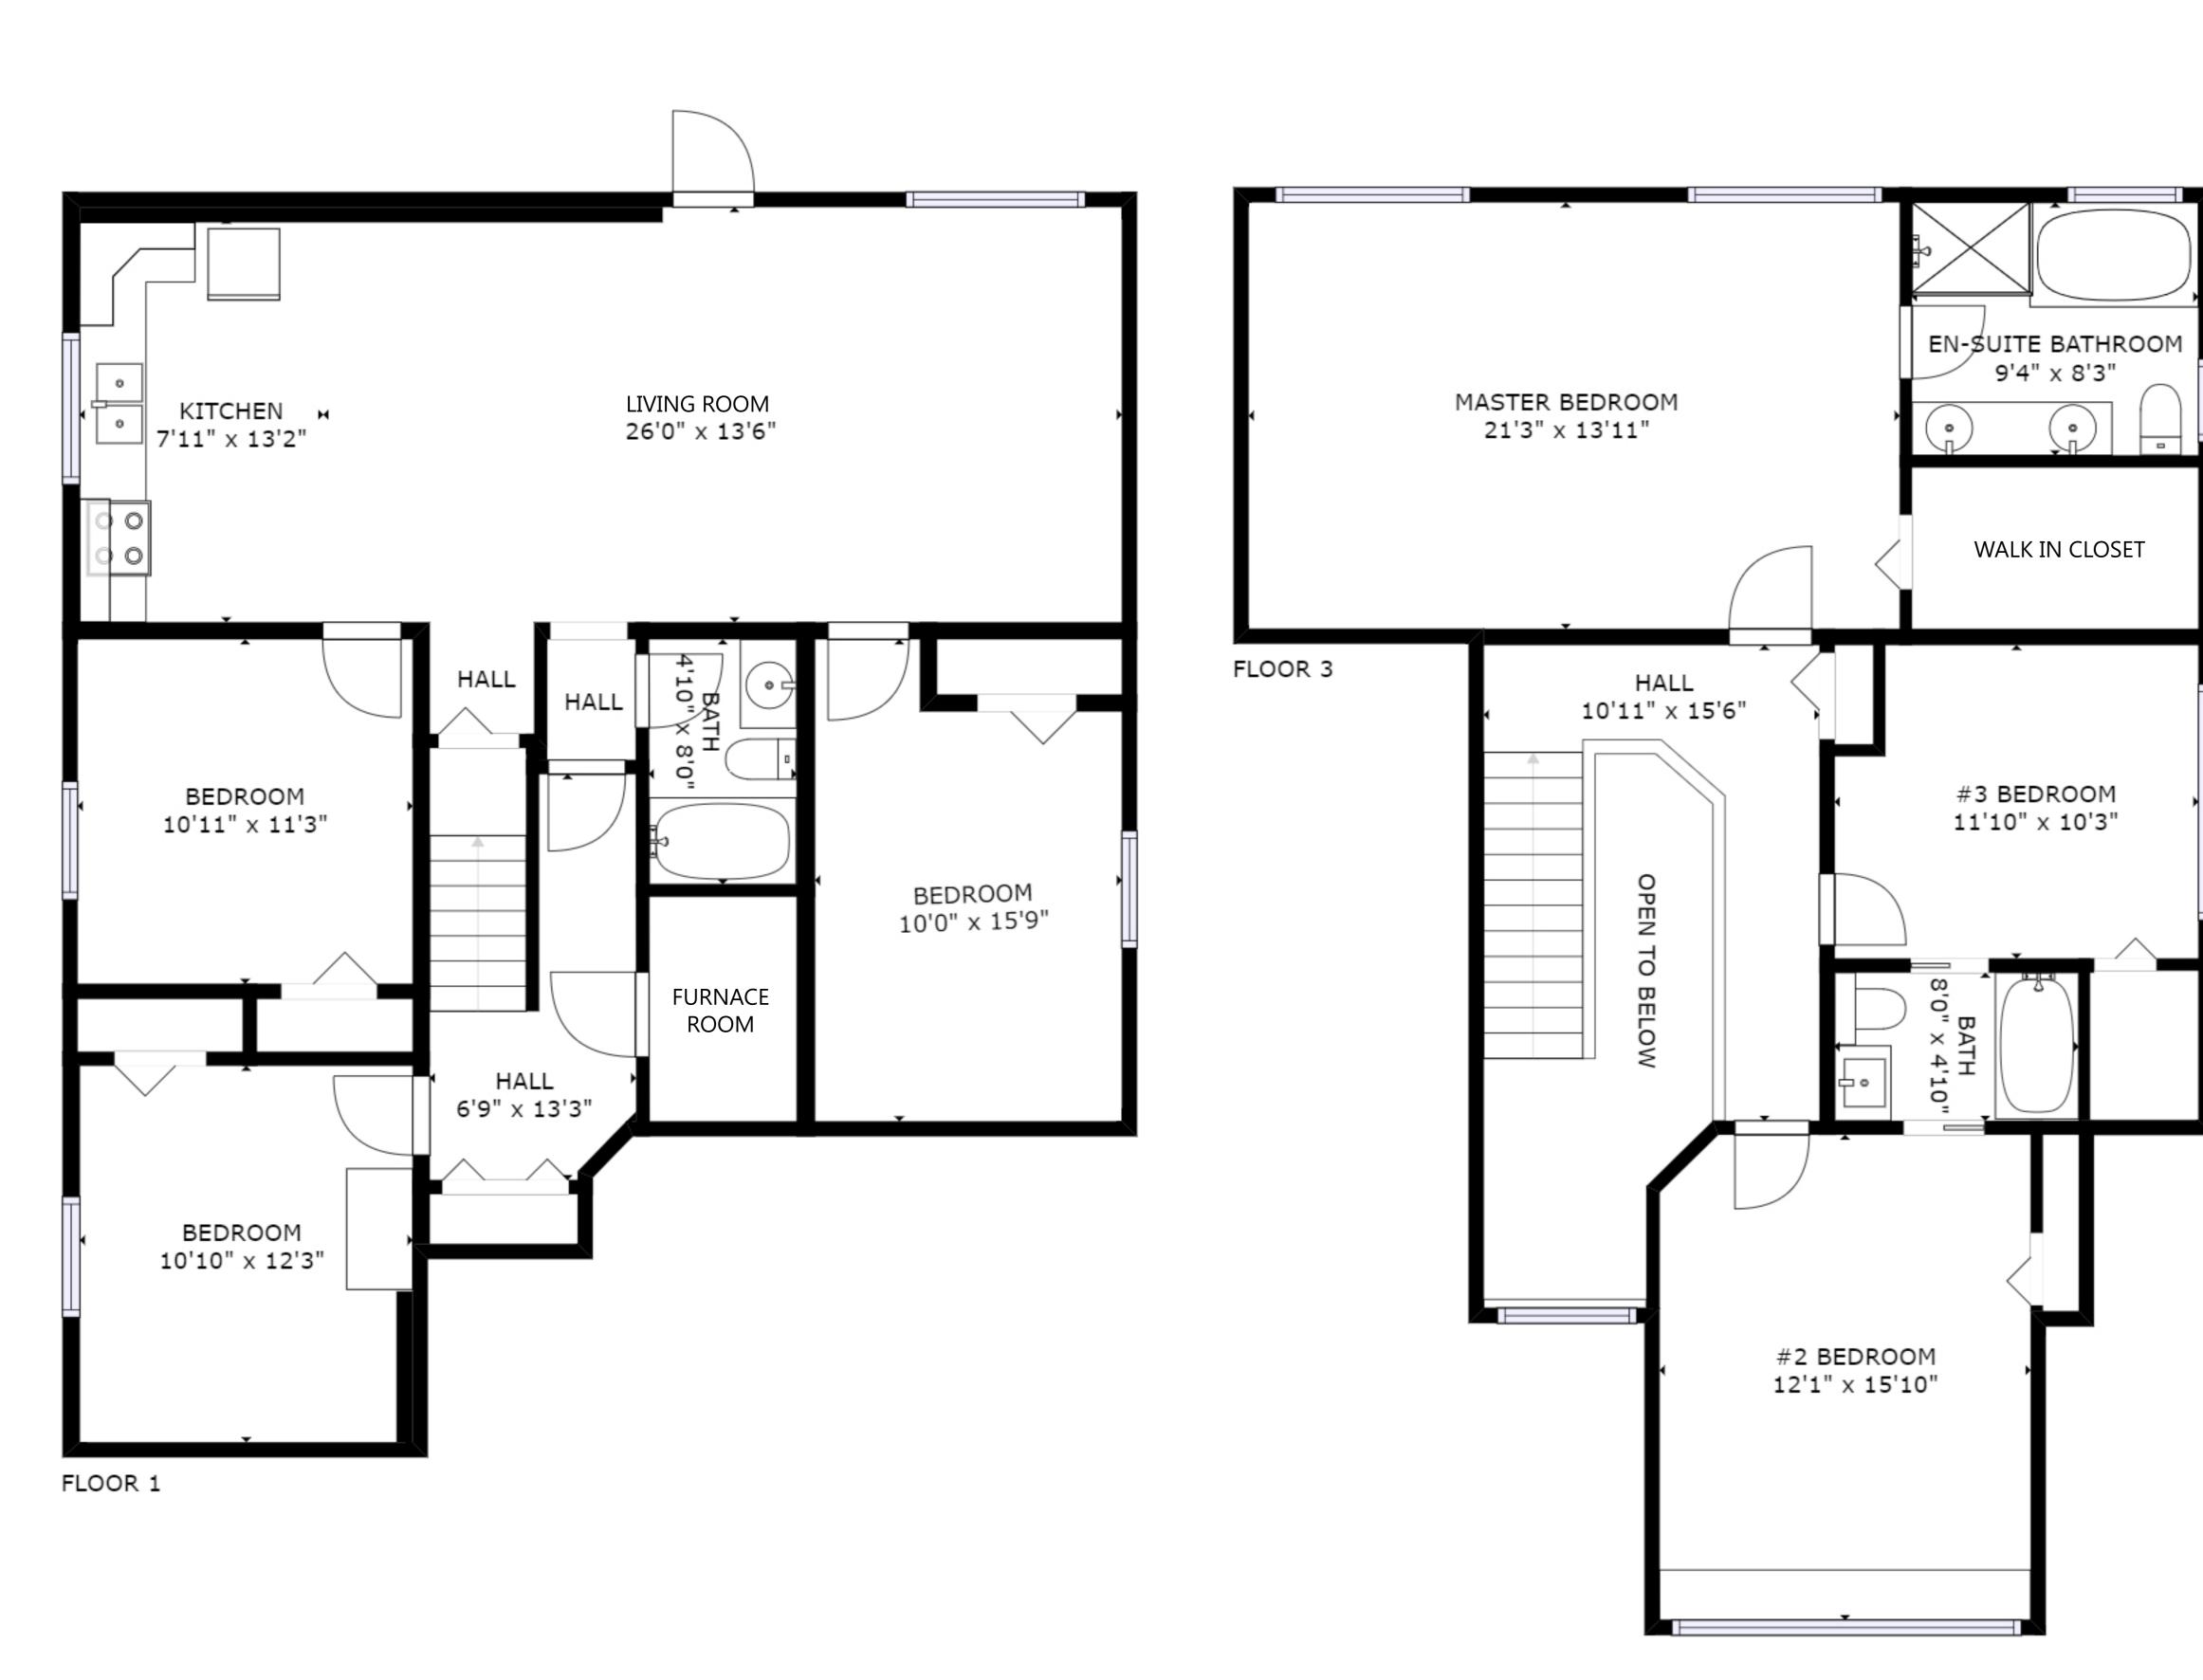

FLOOR 2

3521 150A St,

[Created December 20, 2020]

Surrey, BC

**DISCLAIMERS:** 

1. MEASUREMENTS ARE FOR PROMOTIONAL USE ONLY & ARE NOT INTENDED FOR CONSTRUCTION USE. ROOM DIMENSIONS ARE APPROXIMATE. FLOOR PLAN IS CREATED FROM 3D SCANNING.

MEASUREMENTS & CALCULATIONS FOR FINISHED AREAS ARE NOT E&O INSURED.

2. ALL AREAS MAY NOT BE INCLUDED IN THE FLOOR PLAN.

3. THIS FLOOR PLAN MAY ONLY BE REPRODUCED WITH PERMISSION OF THE REALTOR(S) ON THIS FLOOR PLAN.