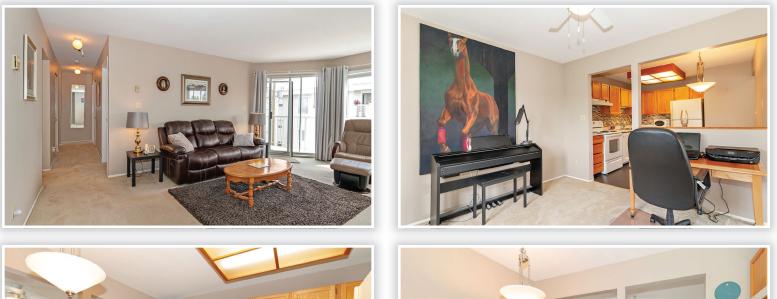

## 307 22222 119th Ave • Maple Ridge

| Description |  |
|-------------|--|
|-------------|--|

Awesome value! Top floor corner unit! Tastefully remodeled. Spacious house sized apartment over 1100 square feet. Has everything you want. 2 large bedrooms. 2 full bathrooms including ensuite with bathtub and walk in closet space. Big kitchen with eating area. Formal dining room. Large living room with gas fireplace and huge sundeck. Insuite laundry. Secure parking. Storage area. Convenient central location. Just a short walk to downtown Maple Ridge, shopping, schools, parks, recreation, restaurants and public transit including nearby West Coast express commuter train to downtown Vancouver. All this at an affordable price. Call and book your private viewing today.