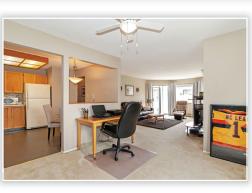

## 307 22222 119th Ave • Maple Ridge

| Description |  |
|-------------|--|
|-------------|--|

Awesome value! Top floor corner unit! Tastefully remodeled. Spacious house sized apartment over 1100 square feet. Has everything you want. 2 large bedrooms. 2 full bathrooms including ensuite with bathtub and walk in closet space. Big kitchen with eating area. Formal dining room. Large living room with gas fireplace and huge sundeck. Insuite laundry. Secure parking. Storage area. Convenient central location. Just a short walk to downtown Maple Ridge, shopping, schools, parks, recreation, restaurants and public transit including nearby West Coast express commuter train to downtown Vancouver. All this at an affordable price. Call and book your private viewing today.