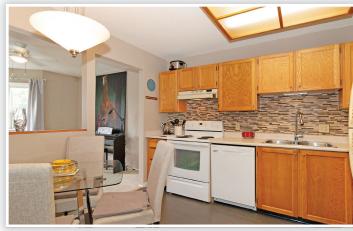

## 307 22222 119th Ave • Maple Ridge

| Description |  |
|-------------|--|
|-------------|--|

Awesome value! Top floor corner unit! Tastefully remodeled. Spacious house sized apartment over 1100 square feet. Has everything you want. 2 large bedrooms. 2 full bathrooms including ensuite with bathtub and walk in closet space. Big kitchen with eating area. Formal dining room. Large living room with gas fireplace and huge sundeck. Insuite laundry. Secure parking. Storage area. Convenient central location. Just a short walk to downtown Maple Ridge, shopping, schools, parks, recreation, restaurants and public transit including nearby West Coast express commuter train to downtown Vancouver. All this at an affordable price. Call and book your private viewing today.