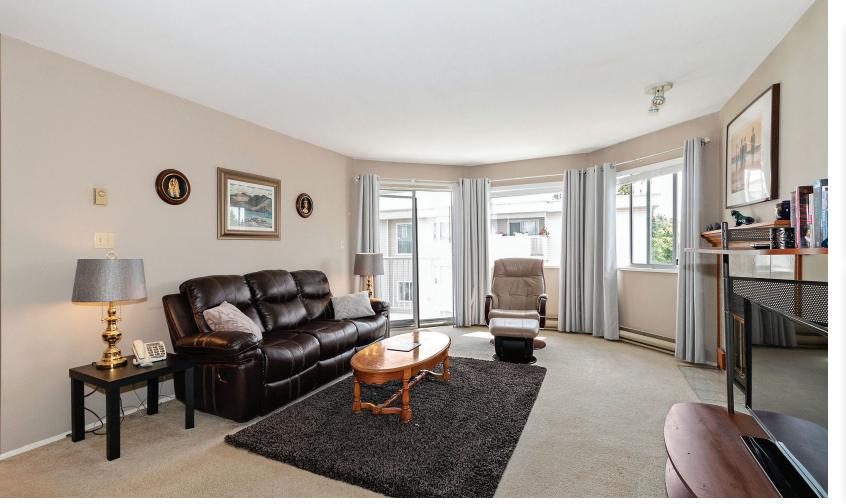

## 307 22222 119th Ave • Maple Ridge

| Description |  |
|-------------|--|
|-------------|--|

Awesome value! Top floor corner unit! Tastefully remodeled. Spacious house sized apartment over 1100 square feet. Has everything you want. 2 large bedrooms. 2 full bathrooms including ensuite with bathtub and walk in closet space. Big kitchen with eating area. Formal dining room. Large living room with gas fireplace and huge sundeck. Insuite laundry. Secure parking. Storage area. Convenient central location. Just a short walk to downtown Maple Ridge, shopping, schools, parks, recreation, restaurants and public transit including nearby West Coast express commuter train to downtown Vancouver. All this at an affordable price. Call and book your private viewing today.