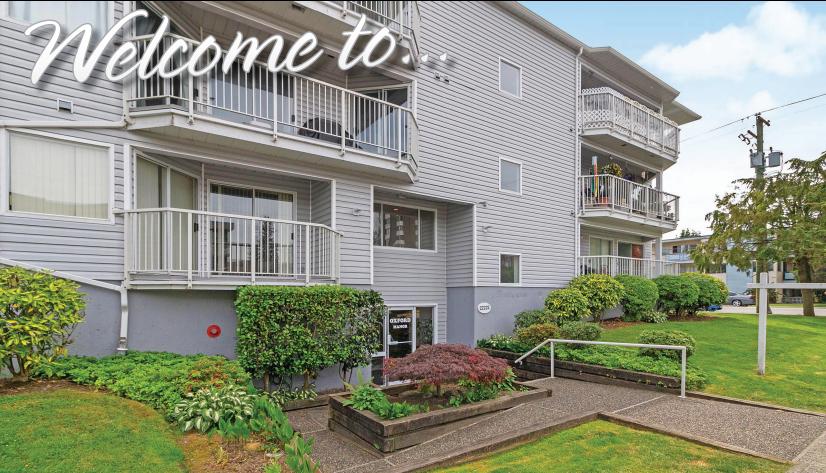

## 307 22222 119th Ave • Maple Ridge

| Description |  |
|-------------|--|
|-------------|--|

Awesome value! Top floor corner unit! Tastefully remodeled. Spacious house sized apartment over 1100 square feet. Has everything you want. 2 large bedrooms. 2 full bathrooms including ensuite with bathtub and walk in closet space. Big kitchen with eating area. Formal dining room. Large living room with gas fireplace and huge sundeck. Insuite laundry. Secure parking. Storage area. Convenient central location. Just a short walk to downtown Maple Ridge, shopping, schools, parks, recreation, restaurants and public transit including nearby West Coast express commuter train to downtown Vancouver. All this at an affordable price. Call and book your private viewing today.