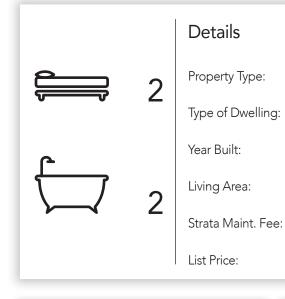

Attached

Corner Unit

1117 sq. ft.

\$ 311.85

\$398,000

1987

P: 778-885-3520 | F: 604-939-3808 | brentbrown@royallepage.ca | www.brentbrown.ca