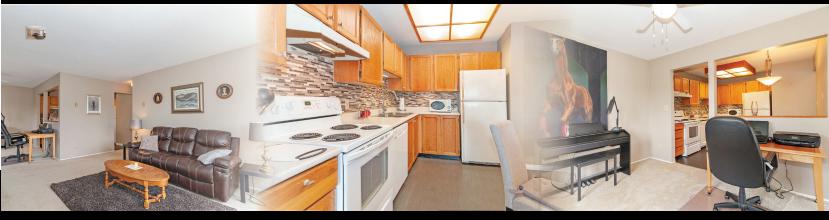

## 307 22222 119th Ave • Maple Ridge

| Description |  |
|-------------|--|
|-------------|--|

Awesome value! Top floor corner unit! Tastefully remodeled. Spacious house sized apartment over 1100 square feet. Has everything you want. 2 large bedrooms. 2 full bathrooms including ensuite with bathtub and walk in closet space. Big kitchen with eating area. Formal dining room. Large living room with gas fireplace and huge sundeck. Insuite laundry. Secure parking. Storage area. Convenient central location. Just a short walk to downtown Maple Ridge, shopping, schools, parks, recreation, restaurants and public transit including nearby West Coast express commuter train to downtown Vancouver. All this at an affordable price. Call and book your private viewing today.