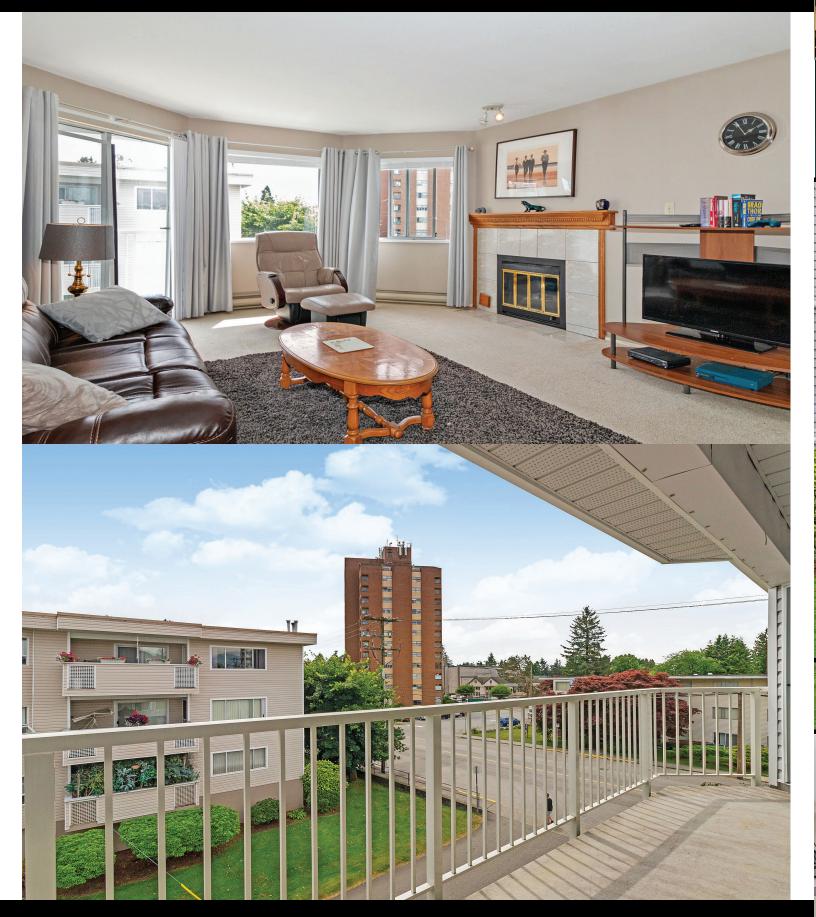

## 307 22222 119th Ave • Maple Ridge

| Description |  |
|-------------|--|
|-------------|--|

Awesome value! Top floor corner unit! Tastefully remodeled. Spacious house sized apartment over 1100 square feet. Has everything you want. 2 large bedrooms. 2 full bathrooms including ensuite with bathtub and walk in closet space. Big kitchen with eating area. Formal dining room. Large living room with gas fireplace and huge sundeck. Insuite laundry. Secure parking. Storage area. Convenient central location. Just a short walk to downtown Maple Ridge, shopping, schools, parks, recreation, restaurants and public transit including nearby West Coast express commuter train to downtown Vancouver. All this at an affordable price. Call and book your private viewing today.