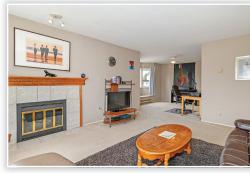

## 307 22222 119th Ave • Maple Ridge

| Description |  |
|-------------|--|
|-------------|--|

Awesome value! Top floor corner unit! Tastefully remodeled. Spacious house sized apartment over 1100 square feet. Has everything you want. 2 large bedrooms. 2 full bathrooms including ensuite with bathtub and walk in closet space. Big kitchen with eating area. Formal dining room. Large living room with gas fireplace and huge sundeck. Insuite laundry. Secure parking. Storage area. Convenient central location. Just a short walk to downtown Maple Ridge, shopping, schools, parks, recreation, restaurants and public transit including nearby West Coast express commuter train to downtown Vancouver. All this at an affordable price. Call and book your private viewing today.