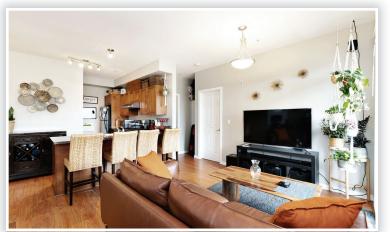

## #317 - 13277 108 Avenue • Surrey

Welcome to Pacifica, architecturally designed by Award winning Focus Architecture, this two bedroom 2 full bath and den home is so well laid out with an open plan and no wasted space in 957 Sq ft. Very functional kitchen with plenty of cupboard space and granite counters on a breakfast bar. Master bedroom boasts a spacious walk-through closet, through to the ensuite. Features include 9 ft ceilings, laminate floors in main area; a spacious covered balcony. 2 PARKING SPACES and a storage locker. Short walk to Gateway Skytrain, near SFU Surrey Campus, the City Hall, Civic Plaza, the flagship City Centre Library and Surrey Centre Mall. Quick access to Patullo or Port Mann Bridges. Perfect for first timers to afford their first home or for investors.

| Property Style:   | Corner Unit |
|-------------------|-------------|
| Type of Dwelling: | Condo       |
| axes:             | \$1,874.89  |
| ear Built:        | 2008        |
| Bedrooms:         | 2           |
| Bathrooms:        | 2           |
| ize:              | 957 Sq Ft   |
| trata Fees:       | \$469.81    |
|                   |             |