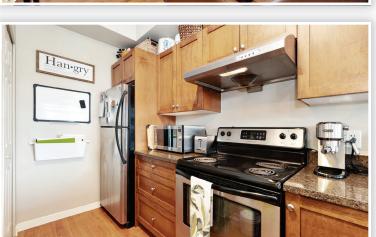

## #317 - 13277 108 Avenue • Surrey

Welcome to Pacifica, architecturally designed by Award winning Focus Architecture, this two bedroom 2 full bath and den home is so well laid out with an open plan and no wasted space in 957 Sq ft. Very functional kitchen with plenty of cupboard space and granite counters on a breakfast bar. Master bedroom boasts a spacious walk-through closet, through to the ensuite. Features include 9 ft ceilings, laminate floors in main area; a spacious covered balcony. 2 PARKING SPACES and a storage locker. Short walk to Gateway Skytrain, near SFU Surrey Campus, the City Hall, Civic Plaza, the flagship City Centre Library and Surrey Centre Mall. Quick access to Patullo or Port Mann Bridges. Perfect for first timers to afford their first home or for investors.

| Property Style:   | Corner Unit |
|-------------------|-------------|
| Type of Dwelling: | Condo       |
| axes:             | \$1,874.89  |
| ear Built:        | 2008        |
| Bedrooms:         | 2           |
| Bathrooms:        | 2           |
| ize:              | 957 Sq Ft   |
| trata Fees:       | \$469.81    |
|                   |             |