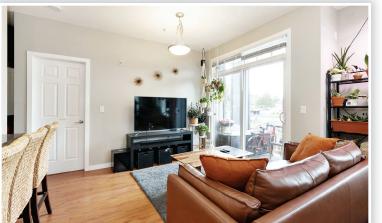

## #317 - 13277 108 Avenue • Surrey

Welcome to Pacifica, architecturally designed by Award winning Focus Architecture, this two bedroom 2 full bath and den home is so well laid out with an open plan and no wasted space in 957 Sq ft. Very functional kitchen with plenty of cupboard space and granite counters on a breakfast bar. Master bedroom boasts a spacious walk-through closet, through to the ensuite. Features include 9 ft ceilings, laminate floors in main area; a spacious covered balcony. 2 PARKING SPACES and a storage locker. Short walk to Gateway Skytrain, near SFU Surrey Campus, the City Hall, Civic Plaza, the flagship City Centre Library and Surrey Centre Mall. Quick access to Patullo or Port Mann Bridges. Perfect for first timers to afford their first home or for investors.

| Property Style:   | Corner Unit |
|-------------------|-------------|
| Type of Dwelling: | Condo       |
| axes:             | \$1,874.89  |
| ear Built:        | 2008        |
| Bedrooms:         | 2           |
| Bathrooms:        | 2           |
| ize:              | 957 Sq Ft   |
| trata Fees:       | \$469.81    |
|                   |             |