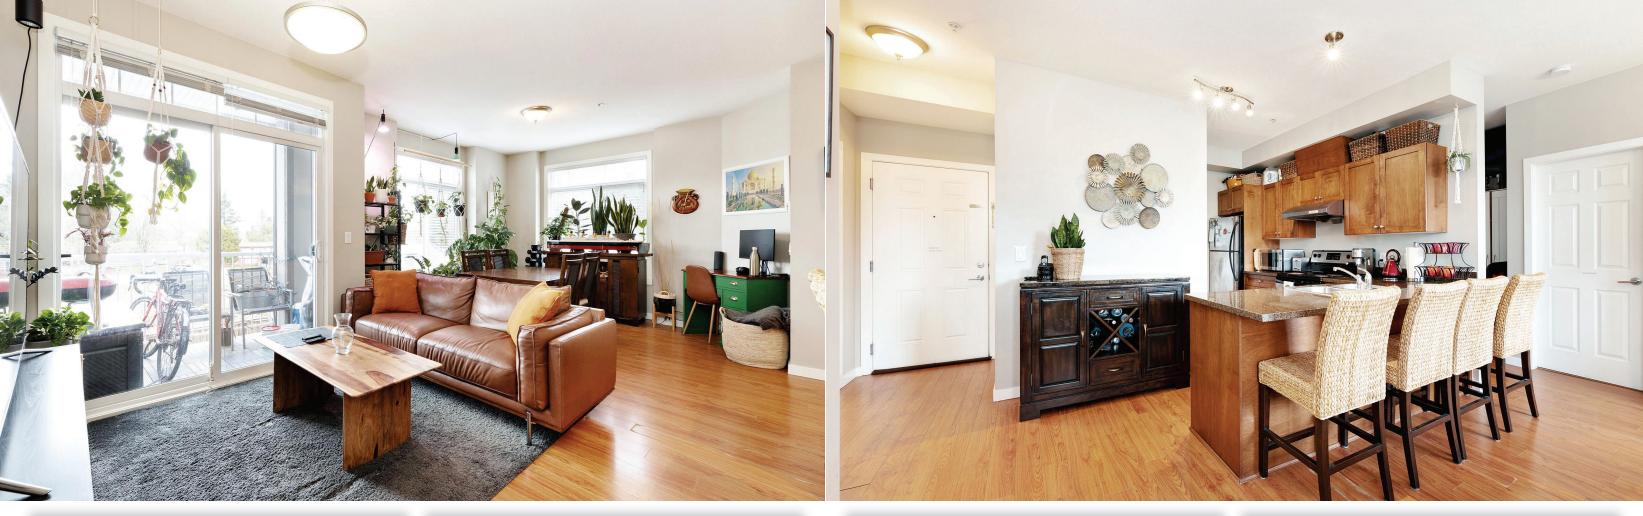

## #317 - 13277 108 Avenue • Surrey

Welcome to Pacifica, architecturally designed by Award winning Focus Architecture, this two bedroom 2 full bath and den home is so well laid out with an open plan and no wasted space in 957 Sq ft. Very functional kitchen with plenty of cupboard space and granite counters on a breakfast bar. Master bedroom boasts a spacious walk-through closet, through to the ensuite. Features include 9 ft ceilings, laminate floors in main area; a spacious covered balcony. 2 PARKING SPACES and a storage locker. Short walk to Gateway Skytrain, near SFU Surrey Campus, the City Hall, Civic Plaza, the flagship City Centre Library and Surrey Centre Mall. Quick access to Patullo or Port Mann Bridges. Perfect for first timers to afford their first home or for investors.

| Property Style:   | Corner Unit |
|-------------------|-------------|
| Type of Dwelling: | Condo       |
| axes:             | \$1,874.89  |
| ear Built:        | 2008        |
| Bedrooms:         | 2           |
| Bathrooms:        | 2           |
| ize:              | 957 Sq Ft   |
| trata Fees:       | \$469.81    |
|                   |             |