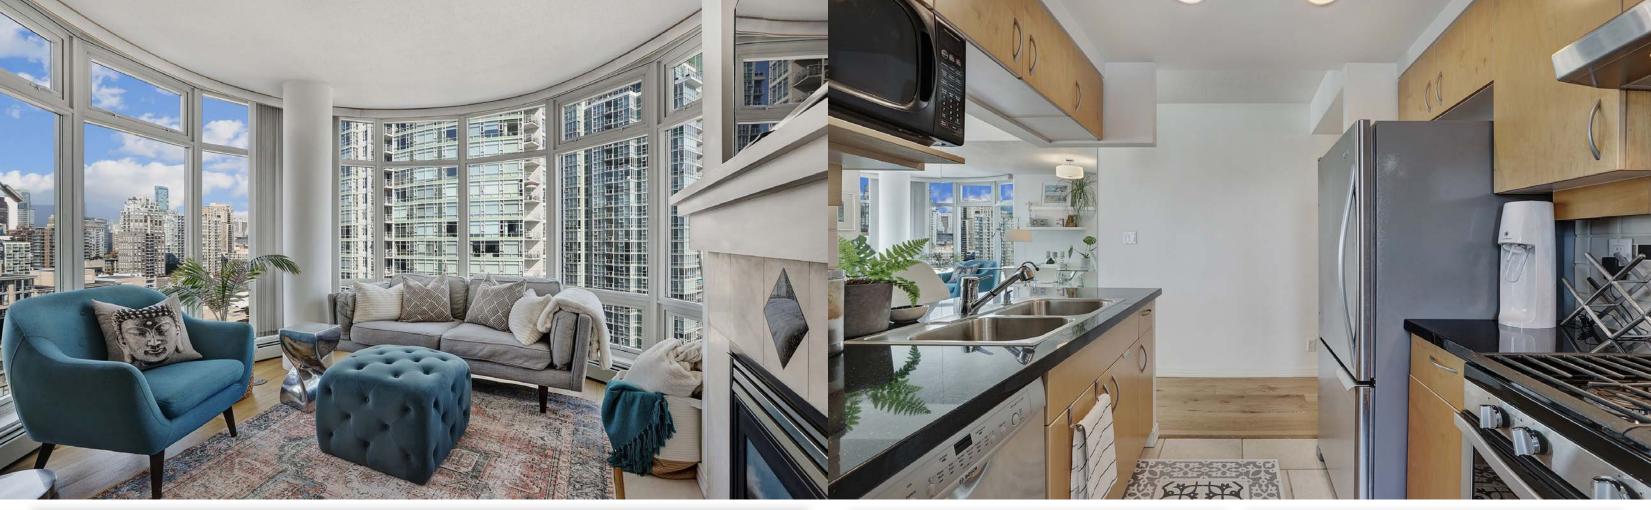

## **Description**

AQUARIUS I by Concord Pacific is one of the best in Yaletown. Waterfront views, seawall, access to all of Yaletown's restaurants, shopping and skytrain across the street. Travel for work of just like to jet away? Take the train directly to the airport. Lifestyle at it's very best. This one bedroom and den has breathtaking views for your coffee in the morning or sunsets with a glass of wine. New hardwood flooring, upgraded appliances, gas fireplace, patio with view, floor to ceiling windows, granite counter-tops. The best amenities you'll find with 24/7 concierge, indoor pool, theatre, hot tub, gym, steam/sauna, clubhouse/lagoon. Pets and Rentals allowed. 1 parking included. Vibrant neighborhood combined with lifestyle at it's best.