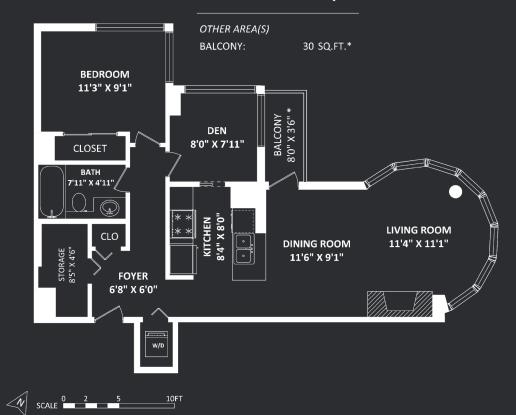

## STRATA PLAN: 790 SQ.FT.

This version of the floor plan is for marketing purposes only.

Please contact Robyn Lau, 604-306-3915, for specifications.

This communication is not intended to cause or induce breach of an existing agency agreement.

## Robyn Lau

Personal Real Estate Corporation

604-306-3915 robyndlau@gmail.com

| Property Style: Uppe | er Corner Unit |
|----------------------|----------------|
| Type of Dwelling:    | Apartment      |
| Year Built:          | 1999           |
| Living Area:         | 790 sq. ft.    |
| Maintenance Fee:     | \$507.05       |
| Taxes:               | \$2,622.91     |

## **Description**

AQUARIUS I by Concord Pacific is one of the best in Yaletown. Waterfront views, seawall, access to all of Yaletown's restaurants, shopping and skytrain across the street. Travel for work of just like to jet away? Take the train directly to the airport. Lifestyle at it's very best. This one bedroom and den has breathtaking views for your coffee in the morning or sunsets with a glass of wine. New hardwood flooring, upgraded appliances, gas fireplace, patio with view, floor to ceiling windows, granite counter-tops. The best amenities you'll find with 24/7 concierge, indoor pool, theatre, hot tub, gym, steam/sauna, clubhouse/lagoon. Pets and Rentals allowed. 1 parking included. Vibrant neighborhood combined with lifestyle at it's best.