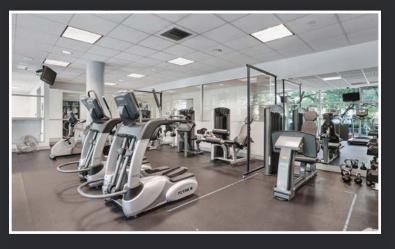

## **Description**

AQUARIUS I by Concord Pacific is one of the best in Yaletown. Waterfront views, seawall, access to all of Yaletown's restaurants, shopping and skytrain across the street. Travel for work of just like to jet away? Take the train directly to the airport. Lifestyle at it's very best. This one bedroom and den has breathtaking views for your coffee in the morning or sunsets with a glass of wine. New hardwood flooring, upgraded appliances, gas fireplace, patio with view, floor to ceiling windows, granite counter-tops. The best amenities you'll find with 24/7 concierge, indoor pool, theatre, hot tub, gym, steam/sauna, clubhouse/lagoon. Pets and Rentals allowed. 1 parking included. Vibrant neighborhood combined with lifestyle at it's best.