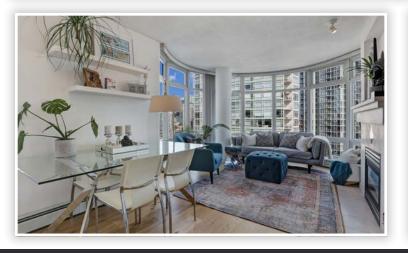

## **Description**

AQUARIUS I by Concord Pacific is one of the best in Yaletown. Waterfront views, seawall, access to all of Yaletown's restaurants, shopping and skytrain across the street. Travel for work of just like to jet away? Take the train directly to the airport. Lifestyle at it's very best. This one bedroom and den has breathtaking views for your coffee in the morning or sunsets with a glass of wine. New hardwood flooring, upgraded appliances, gas fireplace, patio with view, floor to ceiling windows, granite counter-tops. The best amenities you'll find with 24/7 concierge, indoor pool, theatre, hot tub, gym, steam/sauna, clubhouse/lagoon. Pets and Rentals allowed. 1 parking included. Vibrant neighborhood combined with lifestyle at it's best.