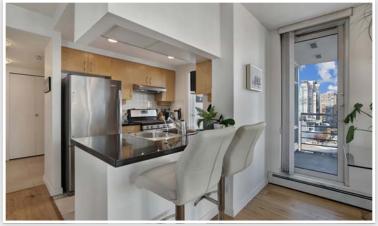

## **Description**

AQUARIUS I by Concord Pacific is one of the best in Yaletown. Waterfront views, seawall, access to all of Yaletown's restaurants, shopping and skytrain across the street. Travel for work of just like to jet away? Take the train directly to the airport. Lifestyle at it's very best. This one bedroom and den has breathtaking views for your coffee in the morning or sunsets with a glass of wine. New hardwood flooring, upgraded appliances, gas fireplace, patio with view, floor to ceiling windows, granite counter-tops. The best amenities you'll find with 24/7 concierge, indoor pool, theatre, hot tub, gym, steam/sauna, clubhouse/lagoon. Pets and Rentals allowed. 1 parking included. Vibrant neighborhood combined with lifestyle at it's best.