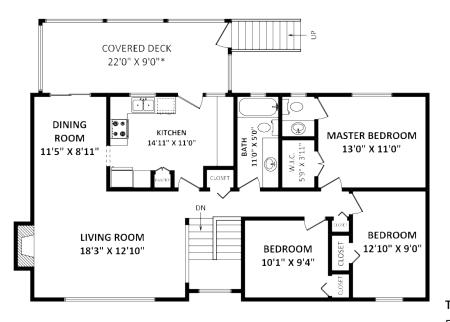

## 16730 26 Avenue • Surrey

MAIN FLOOR: 1200 SQ.FT.

TOTAL FLOOR AREA: 2077 SQ.FT. FINISHED AREA(S): 1862 SQ.FT. UNFINISHED LAUNDRY: 215 SQ.FT.

OTHER AREA(S)

GARAGE: 281 SQ.FT. COVERED DECK: 207 SQ.FT.\* 152 SQ.FT.\* SHED: DECK: 108 SQ.FT.\*

## Description

LOCATION, LOCATION, LOCATION!!! Quiet, fully fenced yard in great area! Large lot with private setting. Newer roof, great floor plan for a growing family. 4 bedrooms and 2 1/2 bathrooms. Large covered deck area great for entertaining. This is in the popular Grandview heights area which is close to everything you need, shopping, schools, recreation and more.