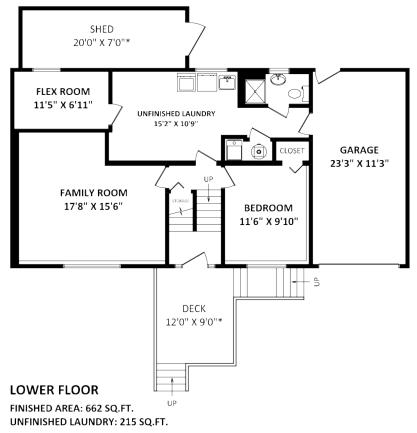

## 16730 26 Avenue • Surrey

MAIN FLOOR: 1200 SQ.FT.

TOTAL FLOOR AREA: 2077 SQ.FT. FINISHED AREA(S): 1862 SQ.FT. UNFINISHED LAUNDRY: 215 SQ.FT.

OTHER AREA(S)

GARAGE: 281 SQ.FT. COVERED DECK: 207 SQ.FT.\* 152 SQ.FT.\* SHED: DECK: 108 SQ.FT.\*

## Description

LOCATION, LOCATION, LOCATION!!! Quiet, fully fenced yard in great area! Large lot with private setting. Newer roof, great floor plan for a growing family. 4 bedrooms and 2 1/2 bathrooms. Large covered deck area great for entertaining. This is in the popular Grandview heights area which is close to everything you need, shopping, schools, recreation and more.