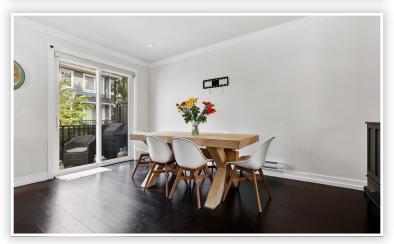

DECK 21'0" X 5'0"\*

16'11" X 12'1"

EATING AREA 16'11" X 9'11"

LOWER FLOOR: 289 SQ.FT.

BEDROOM 10'0" X 10'9"