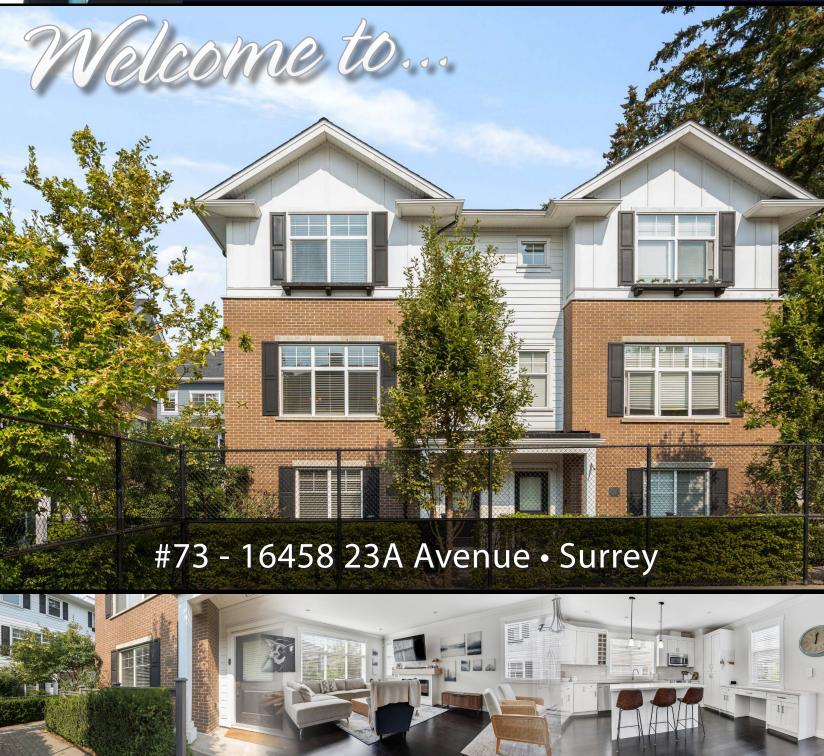

## **Description**

One of four duplex style townhouses at Essence at the Hamptons. This attractive unit shows its quality and luxury by extensive millwork, engineered hardwood, designer paint, gourmet kitchen, built-in workstation... Almost 2,000 sqft, spacious in each room. South exposure plus large windows from three sides making this unit super bright and airy. Sitting in the heart of the complex and having extra distance from neighbor buildings stand this unit out. 3 br w/2 wic, side-by-side wsh/dryr on upper floor, 1 south facing br w/ensuite below, large side-by-side double garage, unbeatable location: walk to stores, restaurants, schools, aquatic centre...Better than new. Check this out!