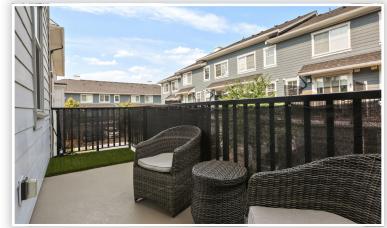

DECK 21'0" X 5'0"\*

16'11" X 12'1"

EATING AREA 16'11" X 9'11"

LOWER FLOOR: 289 SQ.FT.

BEDROOM 10'0" X 10'9"