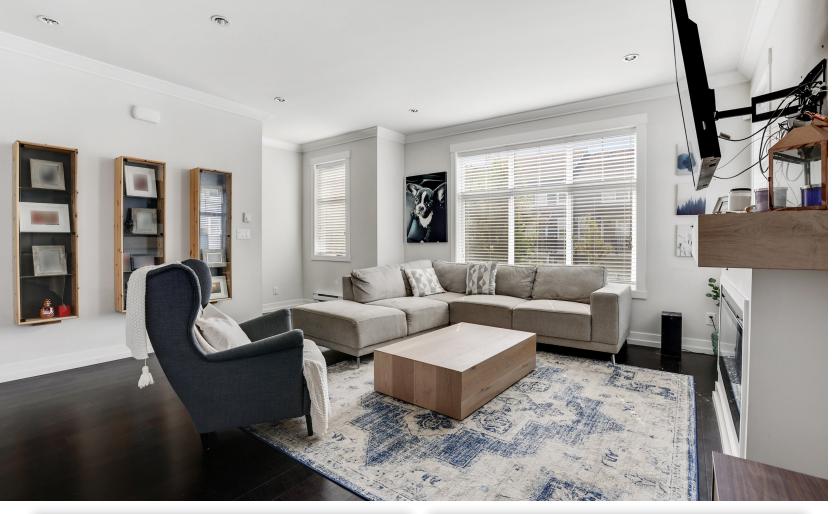

## **Description**

One of four duplex style townhouses at Essence at the Hamptons. This attractive unit shows its quality and luxury by extensive millwork, engineered hardwood, designer paint, gourmet kitchen, built-in workstation... Almost 2,000 sqft, spacious in each room. South exposure plus large windows from three sides making this unit super bright and airy. Sitting in the heart of the complex and having extra distance from neighbor buildings stand this unit out. 3 br w/2 wic, side-by-side wsh/dryr on upper floor, 1 south facing br w/ensuite below, large side-by-side double garage, unbeatable location: walk to stores, restaurants, schools, aquatic centre...Better than new. Check this out!