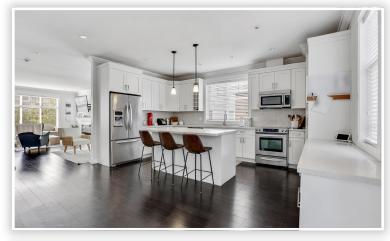

## **Description**

One of four duplex style townhouses at Essence at the Hamptons. This attractive unit shows its quality and luxury by extensive millwork, engineered hardwood, designer paint, gourmet kitchen, built-in workstation... Almost 2,000 sqft, spacious in each room. South exposure plus large windows from three sides making this unit super bright and airy. Sitting in the heart of the complex and having extra distance from neighbor buildings stand this unit out. 3 br w/2 wic, side-by-side wsh/dryr on upper floor, 1 south facing br w/ensuite below, large side-by-side double garage, unbeatable location: walk to stores, restaurants, schools, aquatic centre...Better than new. Check this out!