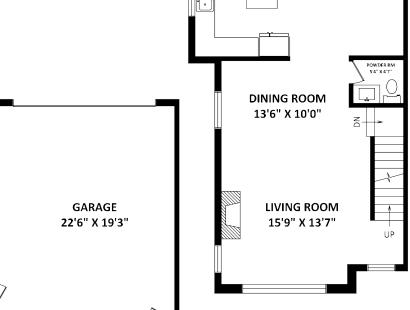

## **TOTAL FINISHED AREA: 1973 SQ.FT.**

OTHER AREA(S)

GARAGE: 494 SQ.FT.

DECK: 118 SQ.FT.\*

**UPPER FLOOR: 820 SQ.FT.** 

**BEDROOM** 

10'4" X 9'7"

MAIN FLOOR: 864 SQ.FT.

DECK 21'0" X 5'0"\*

16'11" X 12'1"

EATING AREA 16'11" X 9'11"

LOWER FLOOR: 289 SQ.FT.

BEDROOM 10'0" X 10'9"