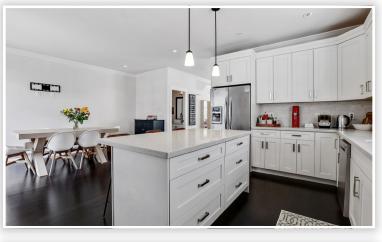

## **Description**

One of four duplex style townhouses at Essence at the Hamptons. This attractive unit shows its quality and luxury by extensive millwork, engineered hardwood, designer paint, gourmet kitchen, built-in workstation... Almost 2,000 sqft, spacious in each room. South exposure plus large windows from three sides making this unit super bright and airy. Sitting in the heart of the complex and having extra distance from neighbor buildings stand this unit out. 3 br w/2 wic, side-by-side wsh/dryr on upper floor, 1 south facing br w/ensuite below, large side-by-side double garage, unbeatable location: walk to stores, restaurants, schools, aquatic centre...Better than new. Check this out!