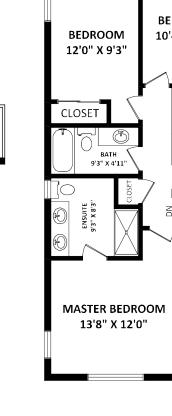

## **TOTAL FINISHED AREA: 1973 SQ.FT.**

OTHER AREA(S)

GARAGE: 494 SQ.FT.

DECK: 118 SQ.FT.\*

**UPPER FLOOR: 820 SQ.FT.** 

**BEDROOM** 

10'4" X 9'7"

MAIN FLOOR: 864 SQ.FT.

DECK 21'0" X 5'0"\*

16'11" X 12'1"

EATING AREA 16'11" X 9'11"

LOWER FLOOR: 289 SQ.FT.

BEDROOM 10'0" X 10'9"