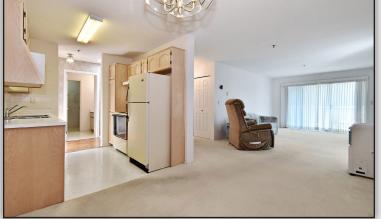

#311 - 33535 King Road – Abbotsford

Welcome home to Central Heights Manor. Take a look at this bright and spacious 2 bedroom, 2 bathroom, top floor, southwest facing corner home. This home features a galley kitchen with oak cabinets and tile backsplash, spacious living room, in suite laundry, and a large wrap around balcony. The master bedroom features a walk in closet, vaulted ceiling, and full ensuite with walk in tub. Central Heights Manor is a 55+ building and includes, an amenities room, exercise center, guest suites, workshop and more. In a great location close to shopping, transit, and freeway access. No pets and no rentals.