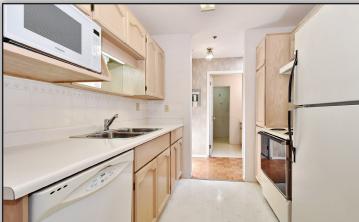

#311 - 33535 King Road – Abbotsford

Welcome home to Central Heights Manor. Take a look at this bright and spacious 2 bedroom, 2 bathroom, top floor, southwest facing corner home. This home features a galley kitchen with oak cabinets and tile backsplash, spacious living room, in suite laundry, and a large wrap around balcony. The master bedroom features a walk in closet, vaulted ceiling, and full ensuite with walk in tub. Central Heights Manor is a 55+ building and includes, an amenities room, exercise center, guest suites, workshop and more. In a great location close to shopping, transit, and freeway access. No pets and no rentals.