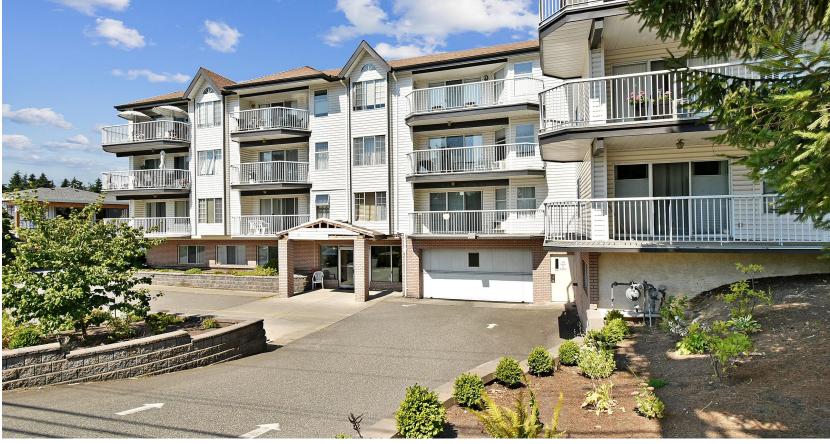

#311 - 33535 King Road – Abbotsford

Welcome home to Central Heights Manor. Take a look at this bright and spacious 2 bedroom, 2 bathroom, top floor, southwest facing corner home. This home features a galley kitchen with oak cabinets and tile backsplash, spacious living room, in suite laundry, and a large wrap around balcony. The master bedroom features a walk in closet, vaulted ceiling, and full ensuite with walk in tub. Central Heights Manor is a 55+ building and includes, an amenities room, exercise center, guest suites, workshop and more. In a great location close to shopping, transit, and freeway access. No pets and no rentals.