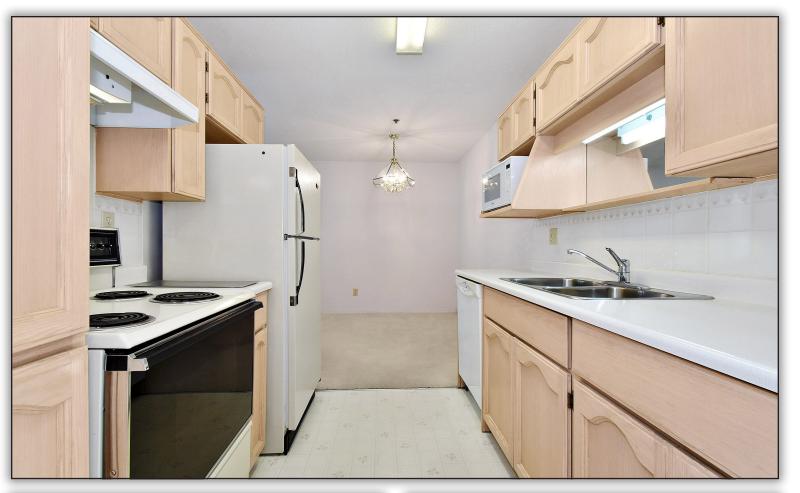

#311 - 33535 King Road – Abbotsford

Welcome home to Central Heights Manor. Take a look at this bright and spacious 2 bedroom, 2 bathroom, top floor, southwest facing corner home. This home features a galley kitchen with oak cabinets and tile backsplash, spacious living room, in suite laundry, and a large wrap around balcony. The master bedroom features a walk in closet, vaulted ceiling, and full ensuite with walk in tub. Central Heights Manor is a 55+ building and includes, an amenities room, exercise center, guest suites, workshop and more. In a great location close to shopping, transit, and freeway access. No pets and no rentals.