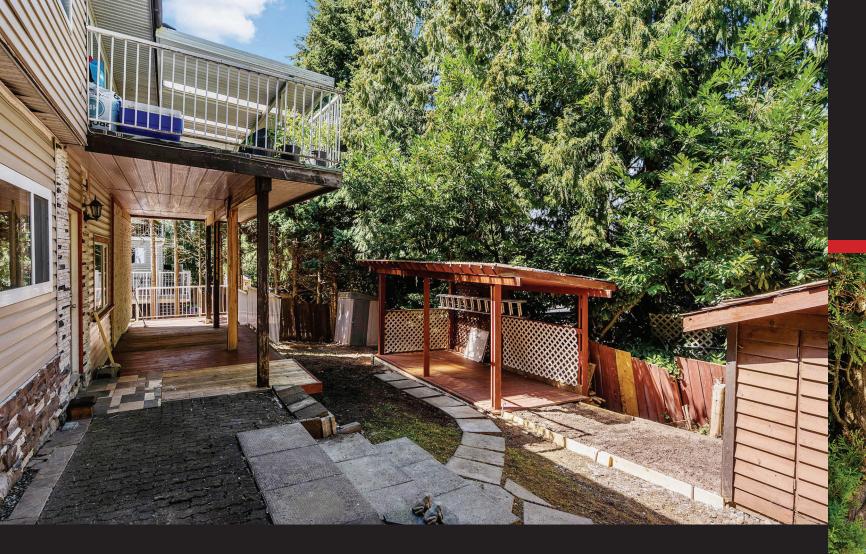

### 13475 113 Avenue, Surrey

COME HOME TO COMFORT! Generous size 6 bedrooms, 3 full baths, 2 kitchens home in Bolivar Heights. Mainfloor features 3 bedrooms, 2 full bath. Large foyer welcomes family & friend. Spacious kitchen comes with granite countertops & S/S appliances. Entertaining-sized living room accommodates large family gatherings. Dining room has access to the peaceful out of door. Master Bedroom w/3 pieces ensuite. 3 bedrooms suite w/walk out basement. South facing, extensive deck, newer electrical panel 200 AMP. Close to Gateway sky train station. Short drive to Surrey Central Mall, City Hall, Library, North Surrey REC Center, Simon Fraser University Surrey branch, and the proposed UBC. Quick access to Patullo Bridge that connects to New Westminster & Burnaby.