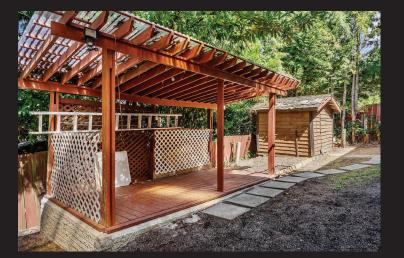

### 13475 113 Avenue, Surrey

COME HOME TO COMFORT! Generous size 6 bedrooms, 3 full baths, 2 kitchens home in Bolivar Heights. Mainfloor features 3 bedrooms, 2 full bath. Large foyer welcomes family & friend. Spacious kitchen comes with granite countertops & S/S appliances. Entertaining-sized living room accommodates large family gatherings. Dining room has access to the peaceful out of door. Master Bedroom w/3 pieces ensuite. 3 bedrooms suite w/walk out basement. South facing, extensive deck, newer electrical panel 200 AMP. Close to Gateway sky train station. Short drive to Surrey Central Mall, City Hall, Library, North Surrey REC Center, Simon Fraser University Surrey branch, and the proposed UBC. Quick access to Patullo Bridge that connects to New Westminster & Burnaby.