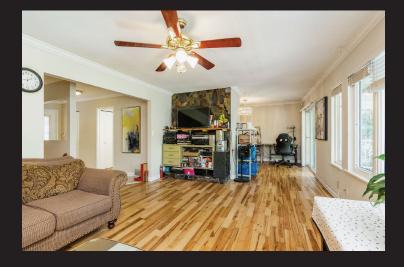

### 13475 113 Avenue, Surrey

COME HOME TO COMFORT! Generous size 6 bedrooms, 3 full baths, 2 kitchens home in Bolivar Heights. Mainfloor features 3 bedrooms, 2 full bath. Large foyer welcomes family & friend. Spacious kitchen comes with granite countertops & S/S appliances. Entertaining-sized living room accommodates large family gatherings. Dining room has access to the peaceful out of door. Master Bedroom w/3 pieces ensuite. 3 bedrooms suite w/walk out basement. South facing, extensive deck, newer electrical panel 200 AMP. Close to Gateway sky train station. Short drive to Surrey Central Mall, City Hall, Library, North Surrey REC Center, Simon Fraser University Surrey branch, and the proposed UBC. Quick access to Patullo Bridge that connects to New Westminster & Burnaby.