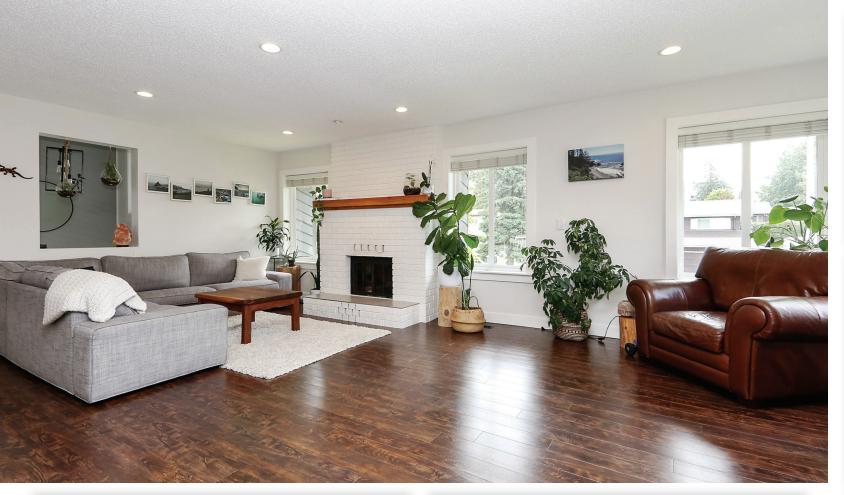

### Description

2 Storey Residential Detached 1980 2.502 sq. ft. 7,623 sq. ft. \$3.589.27

This is the one you have been looking for. This quiet neighbourhood is filled with long term residence. The wide, low volume, side street provides you with ample parking and you have enough room to park three cars side by side and additional parking for an RV with sanidump in the driveway. Cedar planks wrap this well maintained home. The large yard is tastefully landscaped with low maintenance plants and a beautiful Oak tree, play or relax. Utilize the 2 room above ground in-law suite, that has been recently renovated, separate entrance, separate laundry and a cute patio. Enjoy walking to all the local schools and parks. Thank you.