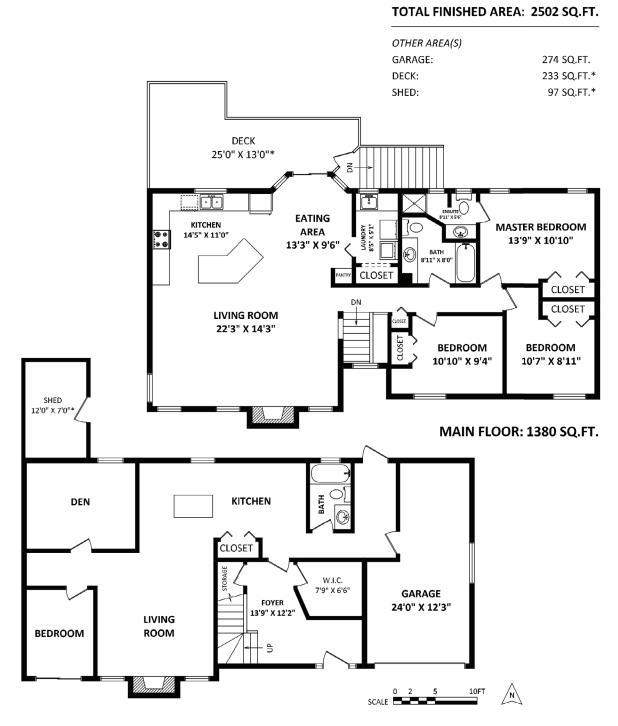

#### LOWER FLOOR: 1122 SQ.FT. MEASUREMENTS AND LAYOUT OF THE SUITE TO BE CONFIRMED ON SITE

This floor plan is for marketing purposes only.

Please contact Richard Alexander, 778-389-2164, for specifications.

### Description

2 Storey Residential Detached 1980 2.502 sq. ft. 7,623 sq. ft. \$3.589.27

This is the one you have been looking for. This quiet neighbourhood is filled with long term residence. The wide, low volume, side street provides you with ample parking and you have enough room to park three cars side by side and additional parking for an RV with sanidump in the driveway. Cedar planks wrap this well maintained home. The large yard is tastefully landscaped with low maintenance plants and a beautiful Oak tree, play or relax. Utilize the 2 room above ground in-law suite, that has been recently renovated, separate entrance, separate laundry and a cute patio. Enjoy walking to all the local schools and parks. Thank you.