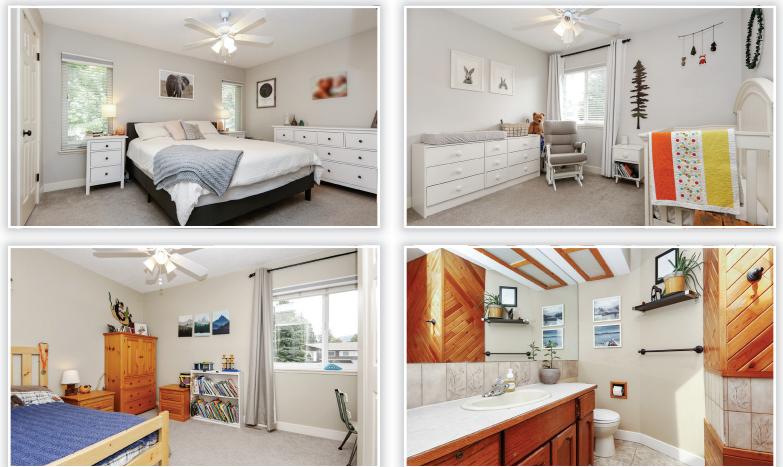

### Description

2 Storey Residential Detached 1980 2.502 sq. ft. 7,623 sq. ft. \$3.589.27

This is the one you have been looking for. This quiet neighbourhood is filled with long term residence. The wide, low volume, side street provides you with ample parking and you have enough room to park three cars side by side and additional parking for an RV with sanidump in the driveway. Cedar planks wrap this well maintained home. The large yard is tastefully landscaped with low maintenance plants and a beautiful Oak tree, play or relax. Utilize the 2 room above ground in-law suite, that has been recently renovated, separate entrance, separate laundry and a cute patio. Enjoy walking to all the local schools and parks. Thank you.