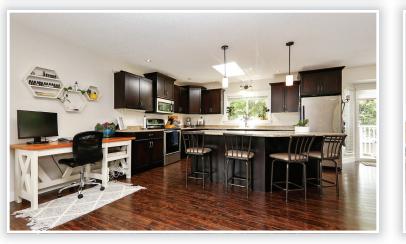

### Description

2 Storey Residential Detached 1980 2.502 sq. ft. 7,623 sq. ft. \$3.589.27

This is the one you have been looking for. This quiet neighbourhood is filled with long term residence. The wide, low volume, side street provides you with ample parking and you have enough room to park three cars side by side and additional parking for an RV with sanidump in the driveway. Cedar planks wrap this well maintained home. The large yard is tastefully landscaped with low maintenance plants and a beautiful Oak tree, play or relax. Utilize the 2 room above ground in-law suite, that has been recently renovated, separate entrance, separate laundry and a cute patio. Enjoy walking to all the local schools and parks. Thank you.