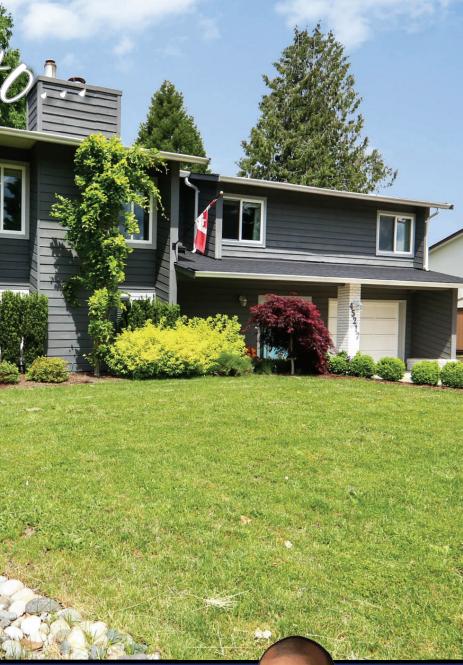

### Description

2 Storey Residential Detached 1980 2.502 sq. ft. 7,623 sq. ft. \$3.589.27

This is the one you have been looking for. This quiet neighbourhood is filled with long term residence. The wide, low volume, side street provides you with ample parking and you have enough room to park three cars side by side and additional parking for an RV with sanidump in the driveway. Cedar planks wrap this well maintained home. The large yard is tastefully landscaped with low maintenance plants and a beautiful Oak tree, play or relax. Utilize the 2 room above ground in-law suite, that has been recently renovated, separate entrance, separate laundry and a cute patio. Enjoy walking to all the local schools and parks. Thank you.