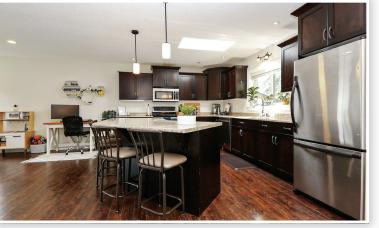

### Description

2 Storey Residential Detached 1980 2.502 sq. ft. 7,623 sq. ft. \$3.589.27

This is the one you have been looking for. This quiet neighbourhood is filled with long term residence. The wide, low volume, side street provides you with ample parking and you have enough room to park three cars side by side and additional parking for an RV with sanidump in the driveway. Cedar planks wrap this well maintained home. The large yard is tastefully landscaped with low maintenance plants and a beautiful Oak tree, play or relax. Utilize the 2 room above ground in-law suite, that has been recently renovated, separate entrance, separate laundry and a cute patio. Enjoy walking to all the local schools and parks. Thank you.