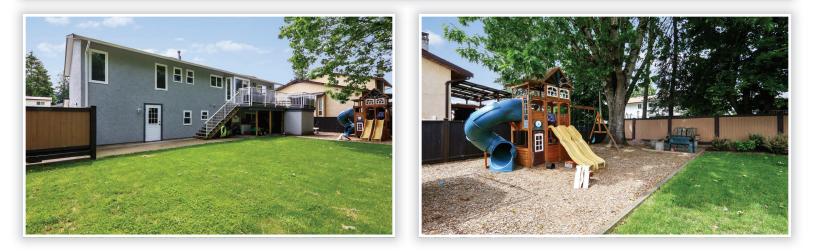

### Description

2 Storey Residential Detached 1980 2.502 sq. ft. 7,623 sq. ft. \$3.589.27

This is the one you have been looking for. This quiet neighbourhood is filled with long term residence. The wide, low volume, side street provides you with ample parking and you have enough room to park three cars side by side and additional parking for an RV with sanidump in the driveway. Cedar planks wrap this well maintained home. The large yard is tastefully landscaped with low maintenance plants and a beautiful Oak tree, play or relax. Utilize the 2 room above ground in-law suite, that has been recently renovated, separate entrance, separate laundry and a cute patio. Enjoy walking to all the local schools and parks. Thank you.