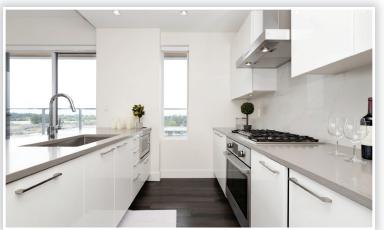

## #905 - 10780 No 5 Road • Richmond

PENTHOUSE IN THE GARDENS by Townline, This 2 bedroom, 2 bath corner penthouse in Concrete Dahlia complex features efficient forced air heating & cooling system to ensure year round comfort. 9ft ceilings with picturesque oversized windows, 426 sq ft wrap-around covered spacious deck offering unobstructed panoramic views of South and West and 2 side by side parking. Kitchen boasts quartz counters, upper end SS appliances with a gas stove. Exclusive access to 6000 sq ft Clubhouse, amenities include a state-of-the-art fitness centre, gym and a feng shui inspired courtyard. Across the street is Ironwood plaza with a variety of shops, restaurants, and banks. Next to a 12 acre nature park, near schools, transit, shops, golf course, and many more! School catchments are Daniel Woodward Elem/ Matthew McNair Secondary School.