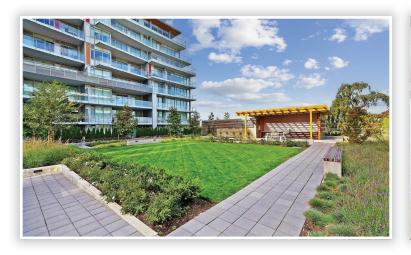

## #905 - 10780 No 5 Road • Richmond

PENTHOUSE IN THE GARDENS by Townline, This 2 bedroom, 2 bath corner penthouse in Concrete Dahlia complex features efficient forced air heating & cooling system to ensure year round comfort. 9ft ceilings with picturesque oversized windows, 426 sq ft wrap-around covered spacious deck offering unobstructed panoramic views of South and West and 2 side by side parking. Kitchen boasts quartz counters, upper end SS appliances with a gas stove. Exclusive access to 6000 sq ft Clubhouse, amenities include a state-of-the-art fitness centre, gym and a feng shui inspired courtyard. Across the street is Ironwood plaza with a variety of shops, restaurants, and banks. Next to a 12 acre nature park, near schools, transit, shops, golf course, and many more! School catchments are Daniel Woodward Elem/ Matthew McNair Secondary School.