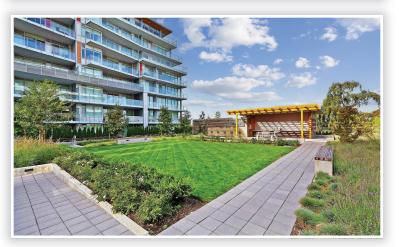

## #905 - 10780 No 5 Road • Richmond

PENTHOUSE IN THE GARDENS by Townline, This 2 bedroom, 2 bath corner penthouse in Concrete Dahlia complex features efficient forced air heating & cooling system to ensure year round comfort. 9ft ceilings with picturesque oversized windows, 426 sq ft wrap-around covered spacious deck offering unobstructed panoramic views of South and West and 2 side by side parking. Kitchen boasts quartz counters, upper end SS appliances with a gas stove. Exclusive access to 6000 sq ft Clubhouse, amenities include a state-of-the-art fitness centre, gym and a feng shui inspired courtyard. Across the street is Ironwood plaza with a variety of shops, restaurants, and banks. Next to a 12 acre nature park, near schools, transit, shops, golf course, and many more! School catchments are Daniel Woodward Elem/ Matthew McNair Secondary School.