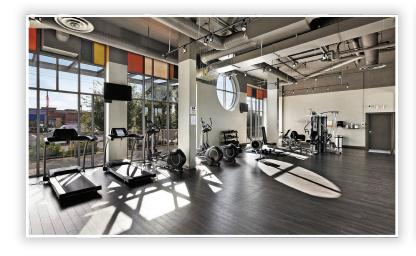

## #905 - 10780 No 5 Road • Richmond

PENTHOUSE IN THE GARDENS by Townline, This 2 bedroom, 2 bath corner penthouse in Concrete Dahlia complex features efficient forced air heating & cooling system to ensure year round comfort. 9ft ceilings with picturesque oversized windows, 426 sq ft wrap-around covered spacious deck offering unobstructed panoramic views of South and West and 2 side by side parking. Kitchen boasts quartz counters, upper end SS appliances with a gas stove. Exclusive access to 6000 sq ft Clubhouse, amenities include a state-of-the-art fitness centre, gym and a feng shui inspired courtyard. Across the street is Ironwood plaza with a variety of shops, restaurants, and banks. Next to a 12 acre nature park, near schools, transit, shops, golf course, and many more! School catchments are Daniel Woodward Elem/ Matthew McNair Secondary School.