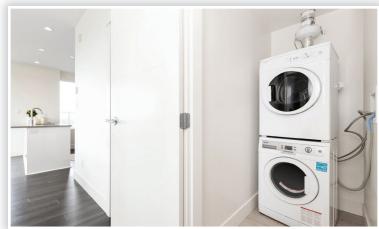

| Property Style:   | Top Floor Penthouse   |
|-------------------|-----------------------|
| Type of Dwelling: | Condo                 |
| /ear Built:       | 2018                  |
| Bedrooms:         | 2                     |
| Bathrooms:        | 2                     |
| Size:             | 907 Sq Ft             |
| _aundry:          | In Suite              |
| Parking:          | 2 Stalls side by side |
|                   |                       |