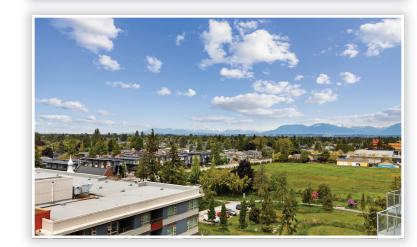

## #905 - 10780 No 5 Road • Richmond

PENTHOUSE IN THE GARDENS by Townline, This 2 bedroom, 2 bath corner penthouse in Concrete Dahlia complex features efficient forced air heating & cooling system to ensure year round comfort. 9ft ceilings with picturesque oversized windows, 426 sq ft wrap-around covered spacious deck offering unobstructed panoramic views of South and West and 2 side by side parking. Kitchen boasts quartz counters, upper end SS appliances with a gas stove. Exclusive access to 6000 sq ft Clubhouse, amenities include a state-of-the-art fitness centre, gym and a feng shui inspired courtyard. Across the street is Ironwood plaza with a variety of shops, restaurants, and banks. Next to a 12 acre nature park, near schools, transit, shops, golf course, and many more! School catchments are Daniel Woodward Elem/ Matthew McNair Secondary School.