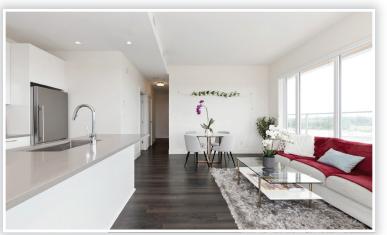

## #905 - 10780 No 5 Road • Richmond

PENTHOUSE IN THE GARDENS by Townline, This 2 bedroom, 2 bath corner penthouse in Concrete Dahlia complex features efficient forced air heating & cooling system to ensure year round comfort. 9ft ceilings with picturesque oversized windows, 426 sq ft wrap-around covered spacious deck offering unobstructed panoramic views of South and West and 2 side by side parking. Kitchen boasts quartz counters, upper end SS appliances with a gas stove. Exclusive access to 6000 sq ft Clubhouse, amenities include a state-of-the-art fitness centre, gym and a feng shui inspired courtyard. Across the street is Ironwood plaza with a variety of shops, restaurants, and banks. Next to a 12 acre nature park, near schools, transit, shops, golf course, and many more! School catchments are Daniel Woodward Elem/ Matthew McNair Secondary School.