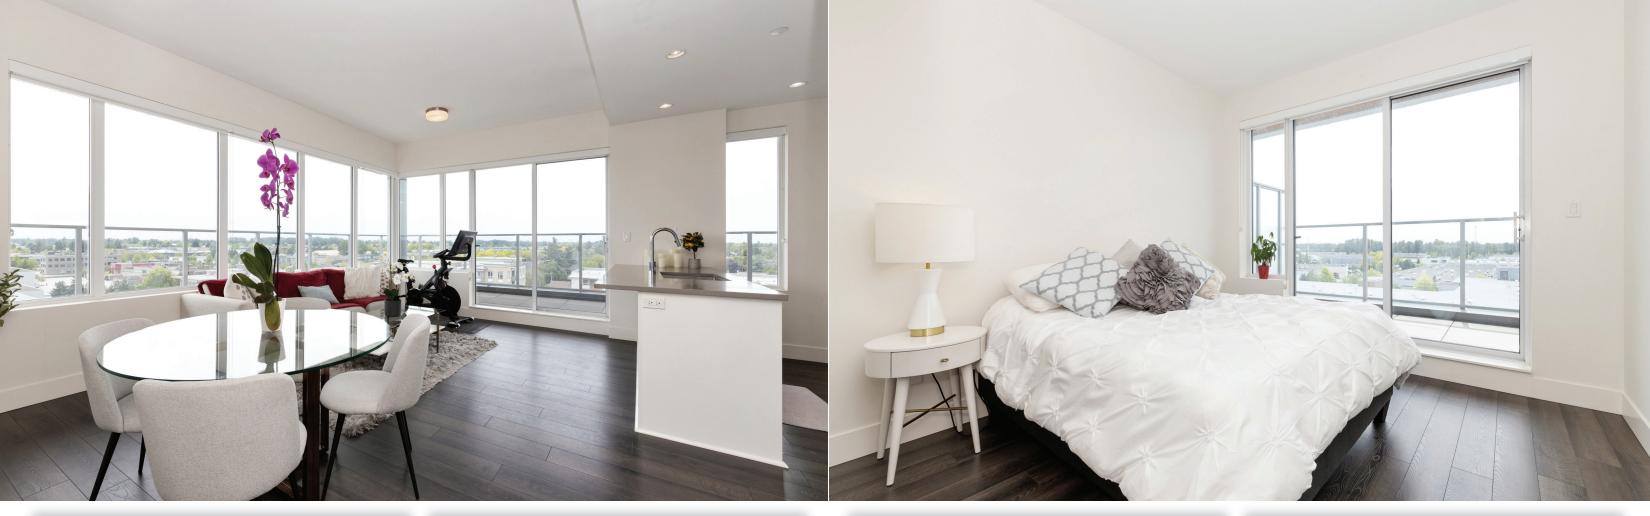

## #905 - 10780 No 5 Road • Richmond

PENTHOUSE IN THE GARDENS by Townline, This 2 bedroom, 2 bath corner penthouse in Concrete Dahlia complex features efficient forced air heating & cooling system to ensure year round comfort. 9ft ceilings with picturesque oversized windows, 426 sq ft wrap-around covered spacious deck offering unobstructed panoramic views of South and West and 2 side by side parking. Kitchen boasts quartz counters, upper end SS appliances with a gas stove. Exclusive access to 6000 sq ft Clubhouse, amenities include a state-of-the-art fitness centre, gym and a feng shui inspired courtyard. Across the street is Ironwood plaza with a variety of shops, restaurants, and banks. Next to a 12 acre nature park, near schools, transit, shops, golf course, and many more! School catchments are Daniel Woodward Elem/ Matthew McNair Secondary School.

| Property Style:   | Top Floor Penthouse   |
|-------------------|-----------------------|
| Type of Dwelling: | Condo                 |
| /ear Built:       | 2018                  |
| Bedrooms:         | 2                     |
| Bathrooms:        | 2                     |
| Size:             | 907 Sq Ft             |
| _aundry:          | In Suite              |
| Parking:          | 2 Stalls side by side |
|                   |                       |