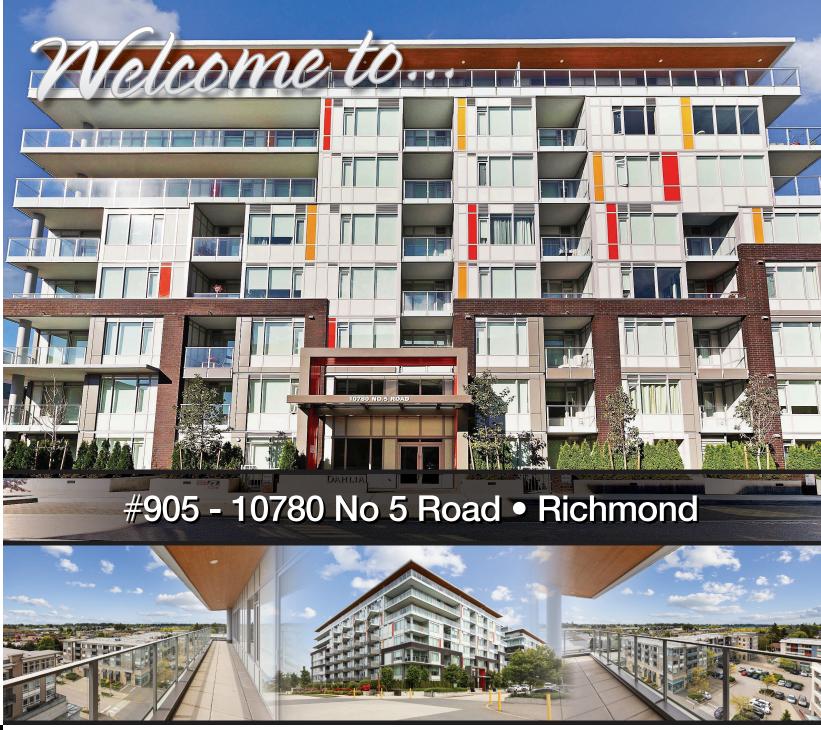

## #905 - 10780 No 5 Road • Richmond

PENTHOUSE IN THE GARDENS by Townline, This 2 bedroom, 2 bath corner penthouse in Concrete Dahlia complex features efficient forced air heating & cooling system to ensure year round comfort. 9ft ceilings with picturesque oversized windows, 426 sq ft wrap-around covered spacious deck offering unobstructed panoramic views of South and West and 2 side by side parking. Kitchen boasts quartz counters, upper end SS appliances with a gas stove. Exclusive access to 6000 sq ft Clubhouse, amenities include a state-of-the-art fitness centre, gym and a feng shui inspired courtyard. Across the street is Ironwood plaza with a variety of shops, restaurants, and banks. Next to a 12 acre nature park, near schools, transit, shops, golf course, and many more! School catchments are Daniel Woodward Elem/ Matthew McNair Secondary School.