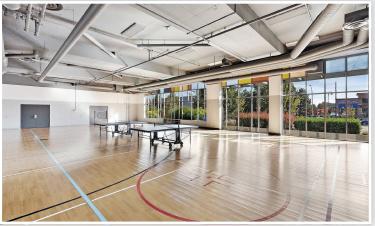

## #905 - 10780 No 5 Road • Richmond

PENTHOUSE IN THE GARDENS by Townline, This 2 bedroom, 2 bath corner penthouse in Concrete Dahlia complex features efficient forced air heating & cooling system to ensure year round comfort. 9ft ceilings with picturesque oversized windows, 426 sq ft wrap-around covered spacious deck offering unobstructed panoramic views of South and West and 2 side by side parking. Kitchen boasts quartz counters, upper end SS appliances with a gas stove. Exclusive access to 6000 sq ft Clubhouse, amenities include a state-of-the-art fitness centre, gym and a feng shui inspired courtyard. Across the street is Ironwood plaza with a variety of shops, restaurants, and banks. Next to a 12 acre nature park, near schools, transit, shops, golf course, and many more! School catchments are Daniel Woodward Elem/ Matthew McNair Secondary School.