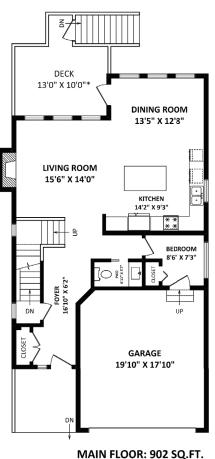

## UNFINISHED AREA 26'11" X 22'0" UNFINISHED AREA 15'5" X 6'10" UNFINISHED AREA 74" X 4'9" UNFINISHED LOWER FLOOR: 902 SQ.FT.

SCALE 0 2 5 10FT

TOTAL FLOOR AREA: 2855 SQ.FT.

FINISHED AREA(S):