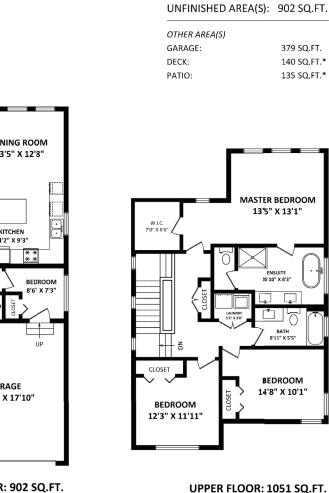

## UNFINISHED AREA 26'11" X 22'0" UNFINISHED AREA 15'5" X 6'10" UNFINISHED AREA 74" X 4'9" UNFINISHED LOWER FLOOR: 902 SQ.FT.

SCALE 0 2 5 10FT

TOTAL FLOOR AREA: 2855 SQ.FT.

FINISHED AREA(S):