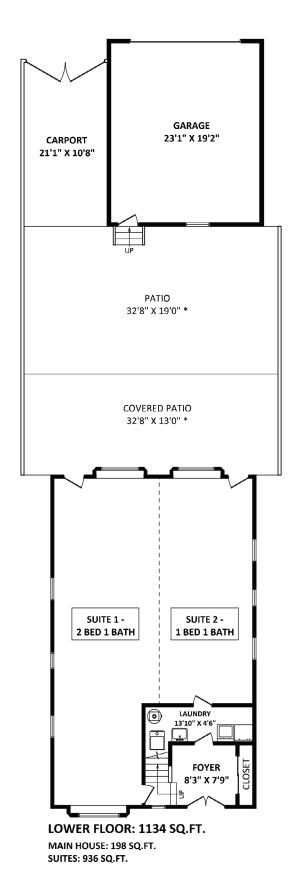

## TOTAL FINISHED AREA: 2268 SQ.FT. MAIN HOUSE: 1332 SQ.FT. SUITES: 936 SQ.FT. OTHER AREA(S) GARAGE: 486 SQ.FT. CARPORT: 238 SQ.FT. DECK: 401 SQ.FT.\* COVERED PATIO: 436 SQ.FT.\* 637 SQ.FT.\* DECK 26'1" X 14'10" \* EATING AREA MASTER BEDROOM 15'3" X 10'10" BEDROOM 10'1" X 9'8" DINING ROOM 13'4" X 8'4" LIVING ROOM 14'0" X 11'4" BEDROOM 10'5" X 9'8"

MAIN FLOOR: 1134 SQ.FT.

## **Description**

New Standard
New Standard
Residential
Dwelling with Suite

2003

2,268 sq. ft.

\$5,728.67

New Style Single house with 6 bedrooms and 4 baths home for the first time in the Market. 3 Bedroom with 2 Full bath on the upper level , A total of 3 bedrooms & 2 Baths on the ground level (2bdrm + 1Bath n 1bdrm + 1Bath). Spacious living room, Open Kitchen concept with granite counter top. 9ft ceiling, Very Functional layout. An oversize deck with Cover for summer afternoon enjoyment. A total of \$1900 as mortgage helper from suites rental.