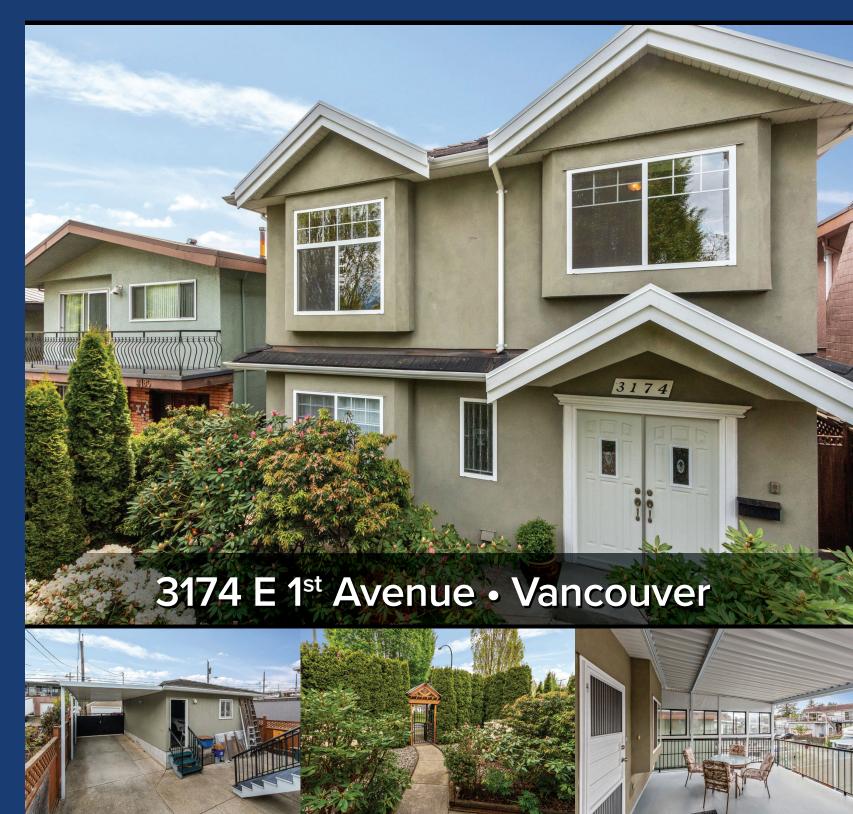

## CATHERINE CHEUNG

**778-887-8105** | Catherinelo630@gmail.com

Property Style: Vancouver Special New Standard

Type of Dwelling: Residential Dwelling with Suite

Year Built: 2003

Living Area: 2,268 sq. ft.

Taxes: \$5,728.67

## **Description**

New Standard
New Standard
Residential
Dwelling with Suite

2003

2,268 sq. ft.

\$5,728.67

New Style Single house with 6 bedrooms and 4 baths home for the first time in the Market. 3 Bedroom with 2 Full bath on the upper level , A total of 3 bedrooms & 2 Baths on the ground level (2bdrm + 1Bath n 1bdrm + 1Bath). Spacious living room, Open Kitchen concept with granite counter top. 9ft ceiling, Very Functional layout. An oversize deck with Cover for summer afternoon enjoyment. A total of \$1900 as mortgage helper from suites rental.