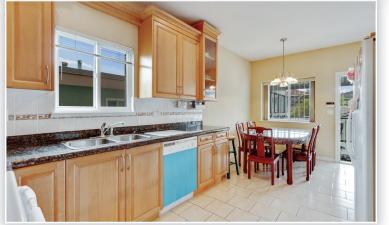

## **Description**

New Standard
New Standard
Residential
Dwelling with Suite

2003

2,268 sq. ft.

\$5,728.67

New Style Single house with 6 bedrooms and 4 baths home for the first time in the Market. 3 Bedroom with 2 Full bath on the upper level , A total of 3 bedrooms & 2 Baths on the ground level (2bdrm + 1Bath n 1bdrm + 1Bath). Spacious living room, Open Kitchen concept with granite counter top. 9ft ceiling, Very Functional layout. An oversize deck with Cover for summer afternoon enjoyment. A total of \$1900 as mortgage helper from suites rental.