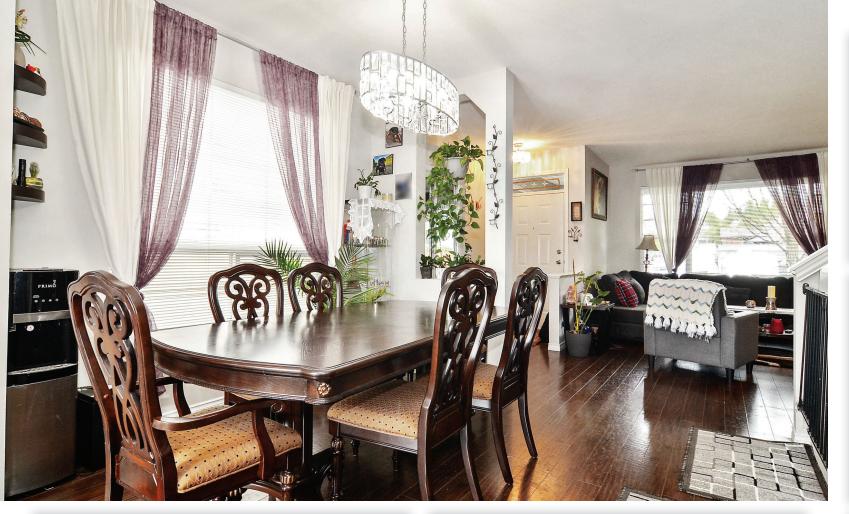

24318 102B AVENUE

MAPLE RIDGE

Type of Dwelling: House
Year Built: 2002
Size: 2,156 sq. ft.

2,346 sq. ft.

Taxes (2021): \$4,264.33

Quiet side street, close to parks and schools; is a safe place to call home. This three floor house has a fenced yard with a wooden shed. The front porch gives you a covered sitting area to relax with friends and family. Three bedrooms with a den offers you room to grow. The large lower floor is fully finished and ready for your plans. Thank you, have a good day.