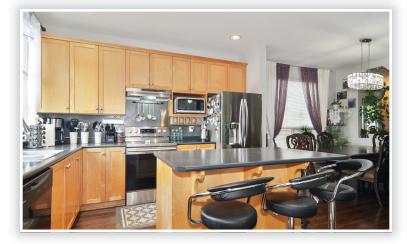

24318 102B AVENUE

MAPLE RIDGE

Type of Dwelling: House
Year Built: 2002
Size: 2,156 sq. ft.

2,346 sq. ft.

Taxes (2021): \$4,264.33

Quiet side street, close to parks and schools; is a safe place to call home. This three floor house has a fenced yard with a wooden shed. The front porch gives you a covered sitting area to relax with friends and family. Three bedrooms with a den offers you room to grow. The large lower floor is fully finished and ready for your plans. Thank you, have a good day.