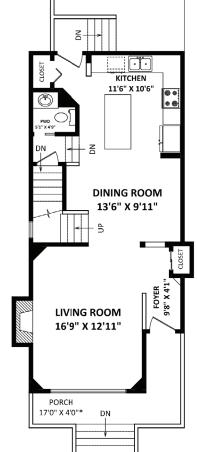

## **TOTAL FINISHED AREA: 2156 SQ.FT.**

OTHER AREA(S)

PORCH: 105 SQ.FT.\* PATIO: 250 SQ.FT.\*

SHED: 115 SQ.FT.\*

MAIN FLOOR: 705 SQ.FT.

**UPPER FLOOR: 751 SQ.FT.** 

Macdonald Realty Burnaby Branch 201 - 5501 Kingsway Burnaby, BC V5H 2G3

24318 102B AVENUE

MAPLE RIDGE

Type of Dwelling: House
Year Built: 2002
Size: 2,156 sq. ft.

2,346 sq. ft.

Taxes (2021): \$4,264.33

Quiet side street, close to parks and schools; is a safe place to call home. This three floor house has a fenced yard with a wooden shed. The front porch gives you a covered sitting area to relax with friends and family. Three bedrooms with a den offers you room to grow. The large lower floor is fully finished and ready for your plans. Thank you, have a good day.