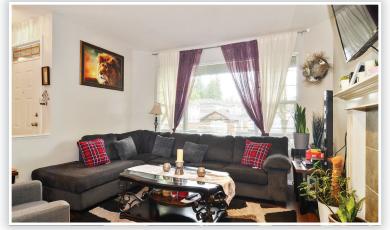

24318 102B AVENUE

MAPLE RIDGE

Type of Dwelling: House
Year Built: 2002
Size: 2,156 sq. ft.

2,346 sq. ft.

Taxes (2021): \$4,264.33

Quiet side street, close to parks and schools; is a safe place to call home. This three floor house has a fenced yard with a wooden shed. The front porch gives you a covered sitting area to relax with friends and family. Three bedrooms with a den offers you room to grow. The large lower floor is fully finished and ready for your plans. Thank you, have a good day.