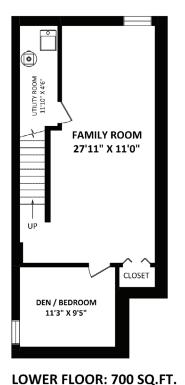

## **TOTAL FINISHED AREA: 2156 SQ.FT.**

OTHER AREA(S)

PORCH: 105 SQ.FT.\* PATIO: 250 SQ.FT.\*

SHED: 115 SQ.FT.\*

MAIN FLOOR: 705 SQ.FT.

**UPPER FLOOR: 751 SQ.FT.** 

Macdonald Realty Burnaby Branch 201 - 5501 Kingsway Burnaby, BC V5H 2G3

24318 102B AVENUE

MAPLE RIDGE

Type of Dwelling: House
Year Built: 2002
Size: 2,156 sq. ft.

2,346 sq. ft.

Taxes (2021): \$4,264.33

Quiet side street, close to parks and schools; is a safe place to call home. This three floor house has a fenced yard with a wooden shed. The front porch gives you a covered sitting area to relax with friends and family. Three bedrooms with a den offers you room to grow. The large lower floor is fully finished and ready for your plans. Thank you, have a good day.