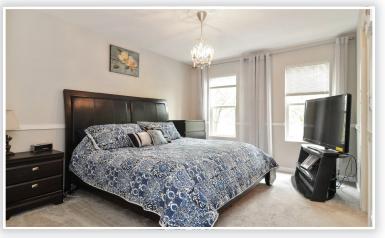

24318 102B AVENUE

MAPLE RIDGE

Type of Dwelling: House
Year Built: 2002
Size: 2,156 sq. ft.

2,346 sq. ft.

Taxes (2021): \$4,264.33

Quiet side street, close to parks and schools; is a safe place to call home. This three floor house has a fenced yard with a wooden shed. The front porch gives you a covered sitting area to relax with friends and family. Three bedrooms with a den offers you room to grow. The large lower floor is fully finished and ready for your plans. Thank you, have a good day.