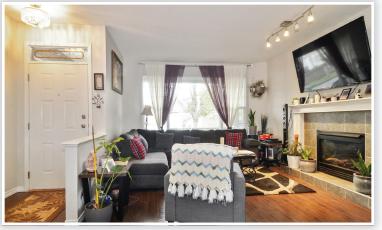

24318 102B AVENUE

MAPLE RIDGE

Type of Dwelling: House
Year Built: 2002
Size: 2,156 sq. ft.

2,346 sq. ft.

Taxes (2021): \$4,264.33

Quiet side street, close to parks and schools; is a safe place to call home. This three floor house has a fenced yard with a wooden shed. The front porch gives you a covered sitting area to relax with friends and family. Three bedrooms with a den offers you room to grow. The large lower floor is fully finished and ready for your plans. Thank you, have a good day.