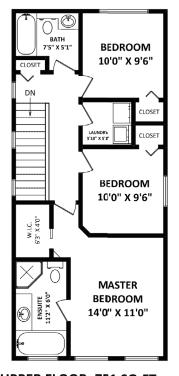

## **TOTAL FINISHED AREA: 2156 SQ.FT.**

OTHER AREA(S)

PORCH: 105 SQ.FT.\* PATIO: 250 SQ.FT.\*

SHED: 115 SQ.FT.\*

MAIN FLOOR: 705 SQ.FT.

**UPPER FLOOR: 751 SQ.FT.** 

Macdonald Realty Burnaby Branch 201 - 5501 Kingsway Burnaby, BC V5H 2G3

24318 102B AVENUE

MAPLE RIDGE

Type of Dwelling: House
Year Built: 2002
Size: 2,156 sq. ft.

2,346 sq. ft.

Taxes (2021): \$4,264.33

Quiet side street, close to parks and schools; is a safe place to call home. This three floor house has a fenced yard with a wooden shed. The front porch gives you a covered sitting area to relax with friends and family. Three bedrooms with a den offers you room to grow. The large lower floor is fully finished and ready for your plans. Thank you, have a good day.