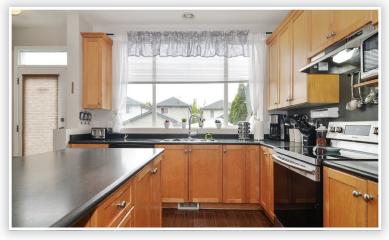

24318 102B AVENUE

MAPLE RIDGE

Type of Dwelling: House
Year Built: 2002
Size: 2,156 sq. ft.

2,346 sq. ft.

Taxes (2021): \$4,264.33

Quiet side street, close to parks and schools; is a safe place to call home. This three floor house has a fenced yard with a wooden shed. The front porch gives you a covered sitting area to relax with friends and family. Three bedrooms with a den offers you room to grow. The large lower floor is fully finished and ready for your plans. Thank you, have a good day.