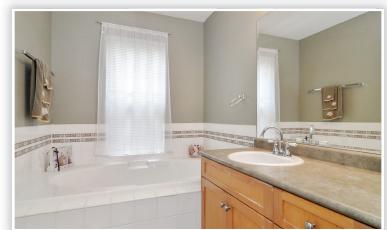

24318 102B AVENUE

MAPLE RIDGE

Type of Dwelling: House
Year Built: 2002
Size: 2,156 sq. ft.

2,346 sq. ft.

Taxes (2021): \$4,264.33

Quiet side street, close to parks and schools; is a safe place to call home. This three floor house has a fenced yard with a wooden shed. The front porch gives you a covered sitting area to relax with friends and family. Three bedrooms with a den offers you room to grow. The large lower floor is fully finished and ready for your plans. Thank you, have a good day.