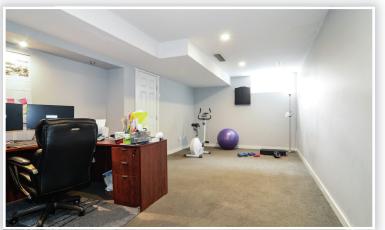

24318 102B AVENUE

MAPLE RIDGE

Type of Dwelling: House
Year Built: 2002
Size: 2,156 sq. ft.

2,346 sq. ft.

Taxes (2021): \$4,264.33

Quiet side street, close to parks and schools; is a safe place to call home. This three floor house has a fenced yard with a wooden shed. The front porch gives you a covered sitting area to relax with friends and family. Three bedrooms with a den offers you room to grow. The large lower floor is fully finished and ready for your plans. Thank you, have a good day.