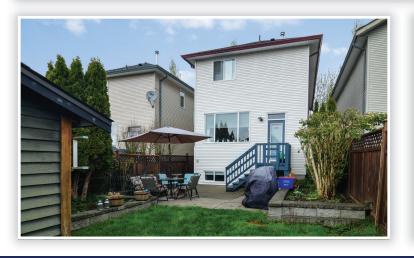

## 24318 102B AVENUE • MAPLE RIDGE

PATIO 16'0" X 15'0"\*

## **TOTAL FINISHED AREA: 2156 SQ.FT.**

OTHER AREA(S)

PORCH: 105 SQ.FT.\* PATIO: 250 SQ.FT.\*

SHED: 115 SQ.FT.\*

MAIN FLOOR: 705 SQ.FT.

**UPPER FLOOR: 751 SQ.FT.** 

Macdonald Realty Burnaby Branch 201 - 5501 Kingsway Burnaby, BC V5H 2G3

24318 102B AVENUE

MAPLE RIDGE

Type of Dwelling: House
Year Built: 2002
Size: 2,156 sq. ft.

2,346 sq. ft.

Taxes (2021): \$4,264.33

Quiet side street, close to parks and schools; is a safe place to call home. This three floor house has a fenced yard with a wooden shed. The front porch gives you a covered sitting area to relax with friends and family. Three bedrooms with a den offers you room to grow. The large lower floor is fully finished and ready for your plans. Thank you, have a good day.