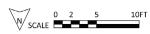

24318 102B AVENUE

MAPLE RIDGE

Type of Dwelling: House
Year Built: 2002
Size: 2,156 sq. ft.

2,346 sq. ft.

Taxes (2021): \$4,264.33

Quiet side street, close to parks and schools; is a safe place to call home. This three floor house has a fenced yard with a wooden shed. The front porch gives you a covered sitting area to relax with friends and family. Three bedrooms with a den offers you room to grow. The large lower floor is fully finished and ready for your plans. Thank you, have a good day.