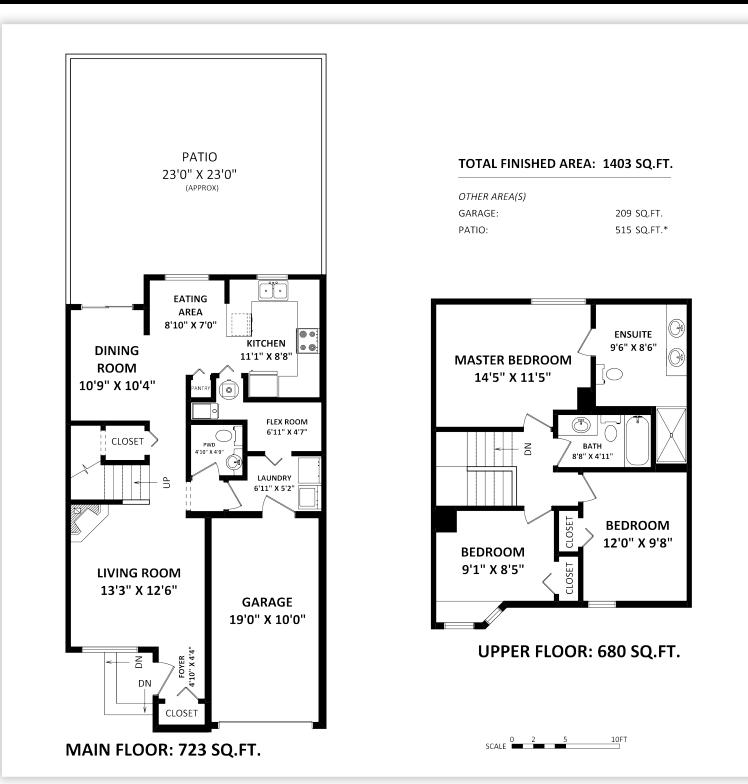

This communication is not intended to cause or induce breach of an existing agency agreement.

| 3 |
|---|
| 3 |

| Details           |              |
|-------------------|--------------|
| Property Style:   | 2 Storey     |
| Type of Dwelling: | Townhouse    |
| Year Built:       | 1991         |
| Living Area:      | 1,403 sq.ft. |
| Maintenance Fee:  | \$332.78     |
| Taxes:            | \$2,872.34   |

## Description

Welcome to Coho Creek Estates. A fantastic cul-de-sac location surrounded by nature. Recently updated flooring, bathrooms, painting and newer appliances makes this home look modern, airy and cozy. In this great floor plan, you'll get a gas burning fireplace in the living room, a powder room on the ground floor, a large pantry by the kitchen, master bedroom with a generously sized ensuite, tons of natural light and at last but not least, your own private outdoor oasis; over 515 sq. ft. fully fenced patio accessible from your kitchen and dining area.