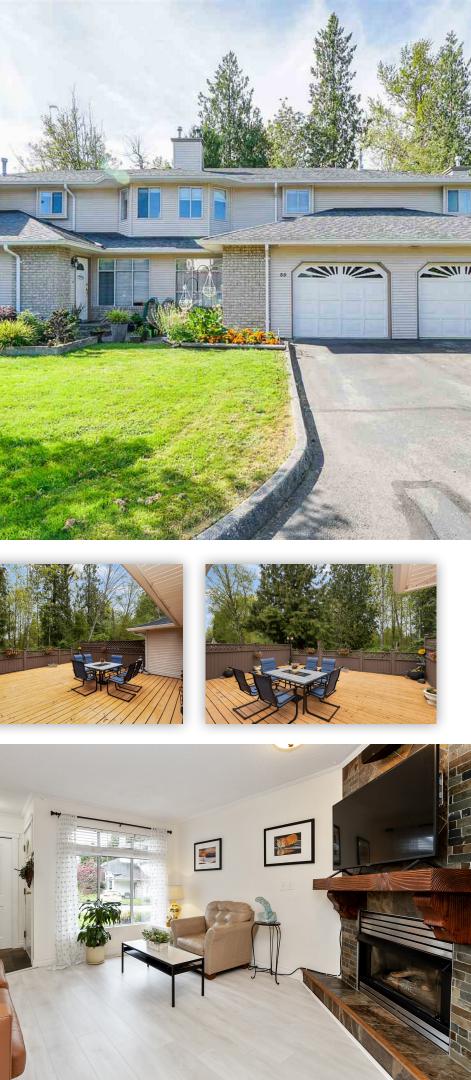

## Description

Welcome to Coho Creek Estates. A fantastic cul-de-sac location surrounded by nature. Recently updated flooring, bathrooms, painting and newer appliances makes this home look modern, airy and cozy. In this great floor plan, you'll get a gas burning fireplace in the living room, a powder room on the ground floor, a large pantry by the kitchen, master bedroom with a generously sized ensuite, tons of natural light and at last but not least, your own private outdoor oasis; over 515 sq. ft. fully fenced patio accessible from your kitchen and dining area.