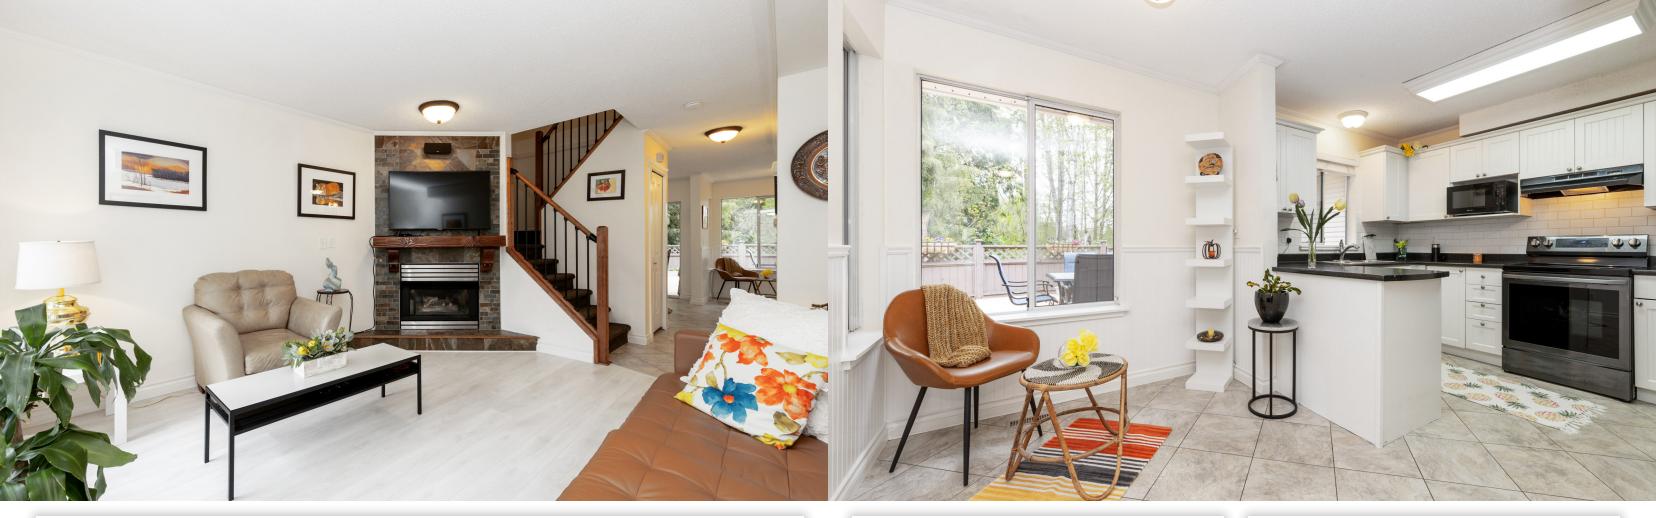

## Description

Welcome to Coho Creek Estates. A fantastic cul-de-sac location surrounded by nature. Recently updated flooring, bathrooms, painting and newer appliances makes this home look modern, airy and cozy. In this great floor plan, you'll get a gas burning fireplace in the living room, a powder room on the ground floor, a large pantry by the kitchen, master bedroom with a generously sized ensuite, tons of natural light and at last but not least, your own private outdoor oasis; over 515 sq. ft. fully fenced patio accessible from your kitchen and dining area.