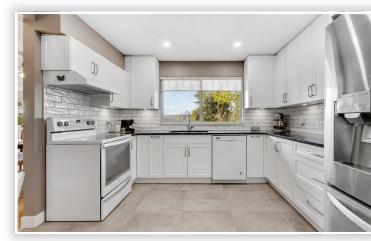

### DESCRIPTION

Beautifully maintained 2 bedroom 2 bath townhome in "The Summit" of Citadel Heights. Large open living space on 1 level. Amazing kitchen renovation completed in 2021. Custom white cabinets, gorgeous subway tile backsplash, rich corian counters + oversize tile floors. Adjacent organized laundry/pantry room. Benjamin Moore neutral paint tones. Laminate flooring thru main living/dining area. Cozy gas fireplace in living room. Super bright home with huge picture windows & lovely view of Colony Farms. French door to covered aggregate patio & a bit of grass area. 3 piece main bath completely re-done. Huge master bedroom + roomy 5 piece ensuite. Single garage comes with EV charger. Excellent location, easy access to transit, shopping, Hwy 1 & 7.