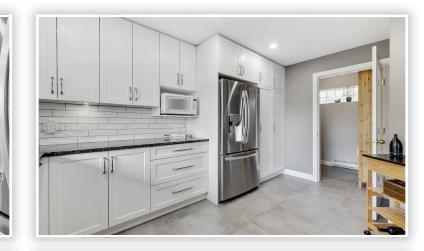

### DESCRIPTION

Beautifully maintained 2 bedroom 2 bath townhome in "The Summit" of Citadel Heights. Large open living space on 1 level. Amazing kitchen renovation completed in 2021. Custom white cabinets, gorgeous subway tile backsplash, rich corian counters + oversize tile floors. Adjacent organized laundry/pantry room. Benjamin Moore neutral paint tones. Laminate flooring thru main living/dining area. Cozy gas fireplace in living room. Super bright home with huge picture windows & lovely view of Colony Farms. French door to covered aggregate patio & a bit of grass area. 3 piece main bath completely re-done. Huge master bedroom + roomy 5 piece ensuite. Single garage comes with EV charger. Excellent location, easy access to transit, shopping, Hwy 1 & 7.