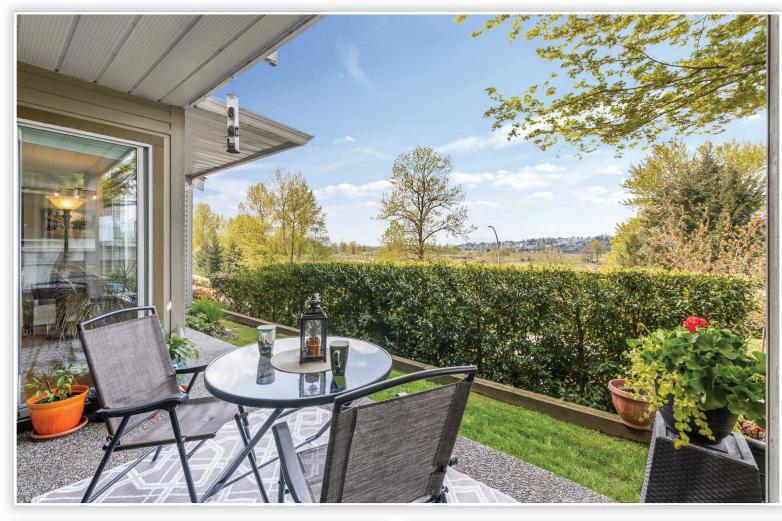

### DESCRIPTION

Beautifully maintained 2 bedroom 2 bath townhome in "The Summit" of Citadel Heights. Large open living space on 1 level. Amazing kitchen renovation completed in 2021. Custom white cabinets, gorgeous subway tile backsplash, rich corian counters + oversize tile floors. Adjacent organized laundry/pantry room. Benjamin Moore neutral paint tones. Laminate flooring thru main living/dining area. Cozy gas fireplace in living room. Super bright home with huge picture windows & lovely view of Colony Farms. French door to covered aggregate patio & a bit of grass area. 3 piece main bath completely re-done. Huge master bedroom + roomy 5 piece ensuite. Single garage comes with EV charger. Excellent location, easy access to transit, shopping, Hwy 1 & 7.