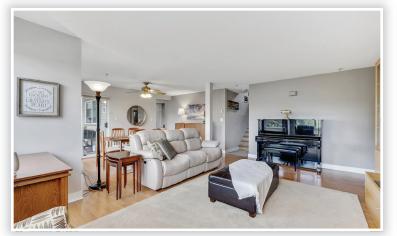

### DESCRIPTION

Beautifully maintained 2 bedroom 2 bath townhome in "The Summit" of Citadel Heights. Large open living space on 1 level. Amazing kitchen renovation completed in 2021. Custom white cabinets, gorgeous subway tile backsplash, rich corian counters + oversize tile floors. Adjacent organized laundry/pantry room. Benjamin Moore neutral paint tones. Laminate flooring thru main living/dining area. Cozy gas fireplace in living room. Super bright home with huge picture windows & lovely view of Colony Farms. French door to covered aggregate patio & a bit of grass area. 3 piece main bath completely re-done. Huge master bedroom + roomy 5 piece ensuite. Single garage comes with EV charger. Excellent location, easy access to transit, shopping, Hwy 1 & 7.