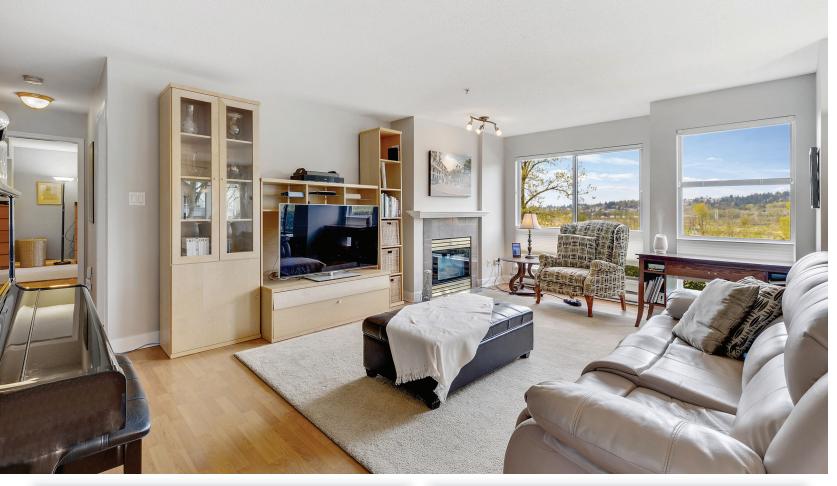

### DESCRIPTION

Beautifully maintained 2 bedroom 2 bath townhome in "The Summit" of Citadel Heights. Large open living space on 1 level. Amazing kitchen renovation completed in 2021. Custom white cabinets, gorgeous subway tile backsplash, rich corian counters + oversize tile floors. Adjacent organized laundry/pantry room. Benjamin Moore neutral paint tones. Laminate flooring thru main living/dining area. Cozy gas fireplace in living room. Super bright home with huge picture windows & lovely view of Colony Farms. French door to covered aggregate patio & a bit of grass area. 3 piece main bath completely re-done. Huge master bedroom + roomy 5 piece ensuite. Single garage comes with EV charger. Excellent location, easy access to transit, shopping, Hwy 1 & 7.