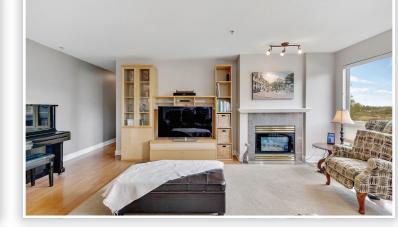

### DESCRIPTION

Beautifully maintained 2 bedroom 2 bath townhome in "The Summit" of Citadel Heights. Large open living space on 1 level. Amazing kitchen renovation completed in 2021. Custom white cabinets, gorgeous subway tile backsplash, rich corian counters + oversize tile floors. Adjacent organized laundry/pantry room. Benjamin Moore neutral paint tones. Laminate flooring thru main living/dining area. Cozy gas fireplace in living room. Super bright home with huge picture windows & lovely view of Colony Farms. French door to covered aggregate patio & a bit of grass area. 3 piece main bath completely re-done. Huge master bedroom + roomy 5 piece ensuite. Single garage comes with EV charger. Excellent location, easy access to transit, shopping, Hwy 1 & 7.