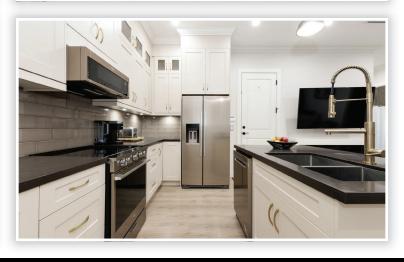

## 11240 Kendale Way • Delta

Luxurious French Provincial style 8 bedroom, den & 8 bathroom home in a sought after N. Delta quiet neighbourhood. Master bedroom boasts scenic windows surround, recessed ceiling, w/i closet and rain shower ensuite. Upstairs 4th bedroom converted to a massive laundry room. Exceptional interior design with extensive millwork, wainscoting, crown and recessed ceiling. Parents, in-laws can have a private living area on the main floor with separate access. Features Air Con, radiant heating, built in vac, 8 security cameras, and a 13kw generator, 2 bedroom legal suite in the basement with a recroom & media room. Backyard Oasis landscaped with majestic tree, 5 person hot tub, storage shed, and access to park whic backs onto your property. Close to N. Delta recreation center, Annieville elementary.