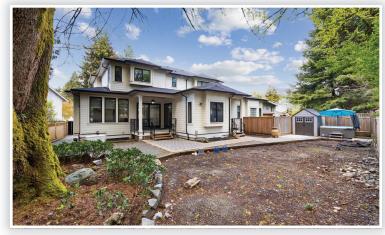

## 11240 Kendale Way • Delta

Luxurious French Provincial style 8 bedroom, den & 8 bathroom home in a sought after N. Delta quiet neighbourhood. Master bedroom boasts scenic windows surround, recessed ceiling, w/i closet and rain shower ensuite. Upstairs 4th bedroom converted to a massive laundry room. Exceptional interior design with extensive millwork, wainscoting, crown and recessed ceiling. Parents, in-laws can have a private living area on the main floor with separate access. Features Air Con, radiant heating, built in vac, 8 security cameras, and a 13kw generator, 2 bedroom legal suite in the basement with a recroom & media room. Backyard Oasis landscaped with majestic tree, 5 person hot tub, storage shed, and access to park whic backs onto your property. Close to N. Delta recreation center, Annieville elementary.