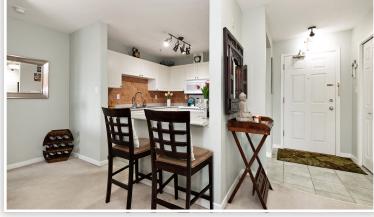

## #306 - 1128 Sixth Avenue • New Westminster

In the heart of Uptown, Centrally located, 2 Bed & 2 full Baths with SW exposure kept in move in condition, clean & cared for with open city views including the Fraser River. Bosa built for with open city views including the Fraser River. Bosa built featuring insuite laundry, spacious floor plan with bedrooms separated and a gas fireplace in the living room. Access to the large entertainment size balcony from the LR/DR great for relaxing & BBQing! Walking distance to skytrain, transit, parks, Royal City Centre shopping & schools. 1 secure underground parking and 1 storage locker is included. This complex is wheelchair accessible, pet friendly and limited rentals.