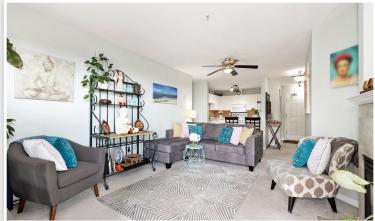

## #306 - 1128 Sixth Avenue • New Westminster

In the heart of Uptown, Centrally located, 2 Bed & 2 full Baths with SW exposure kept in move in condition, clean & cared for with open city views including the Fraser River. Bosa built for with open city views including the Fraser River. Bosa built featuring insuite laundry, spacious floor plan with bedrooms separated and a gas fireplace in the living room. Access to the large entertainment size balcony from the LR/DR great for relaxing & BBQing! Walking distance to skytrain, transit, parks, Royal City Centre shopping & schools. 1 secure underground parking and 1 storage locker is included. This complex is wheelchair accessible, pet friendly and limited rentals.