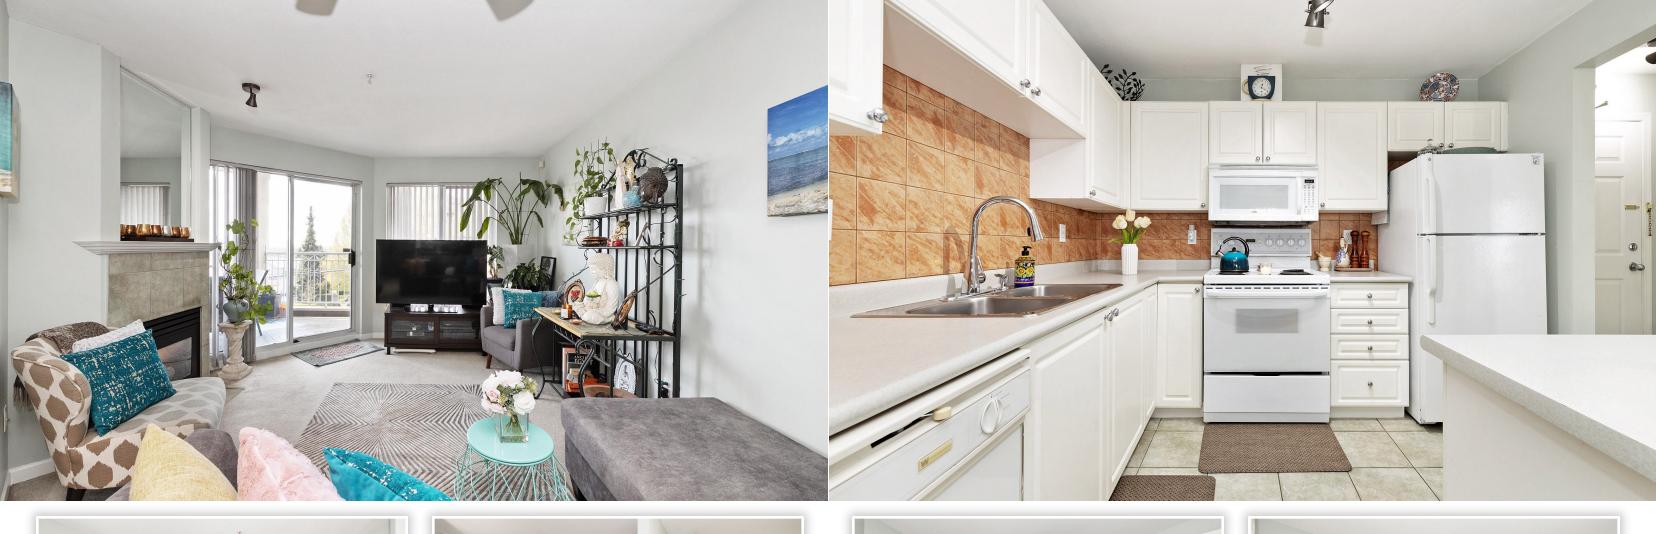

## #306 - 1128 Sixth Avenue • New Westminster

In the heart of Uptown, Centrally located, 2 Bed & 2 full Baths with SW exposure kept in move in condition, clean & cared for with open city views including the Fraser River. Bosa built for with open city views including the Fraser River. Bosa built featuring insuite laundry, spacious floor plan with bedrooms separated and a gas fireplace in the living room. Access to the large entertainment size balcony from the LR/DR great for relaxing & BBQing! Walking distance to skytrain, transit, parks, Royal City Centre shopping & schools. 1 secure underground parking and 1 storage locker is included. This complex is wheelchair accessible, pet friendly and limited rentals.