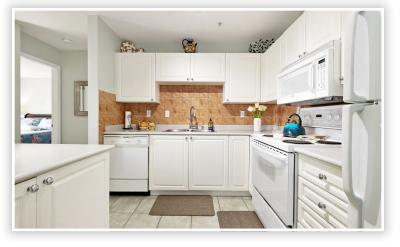

## #306 - 1128 Sixth Avenue • New Westminster

In the heart of Uptown, Centrally located, 2 Bed & 2 full Baths with SW exposure kept in move in condition, clean & cared for with open city views including the Fraser River. Bosa built for with open city views including the Fraser River. Bosa built featuring insuite laundry, spacious floor plan with bedrooms separated and a gas fireplace in the living room. Access to the large entertainment size balcony from the LR/DR great for relaxing & BBQing! Walking distance to skytrain, transit, parks, Royal City Centre shopping & schools. 1 secure underground parking and 1 storage locker is included. This complex is wheelchair accessible, pet friendly and limited rentals.