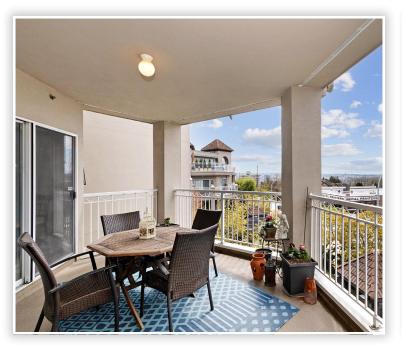

## #306 - 1128 Sixth Avenue • New Westminster

In the heart of Uptown, Centrally located, 2 Bed & 2 full Baths with SW exposure kept in move in condition, clean & cared for with open city views including the Fraser River. Bosa built for with open city views including the Fraser River. Bosa built featuring insuite laundry, spacious floor plan with bedrooms separated and a gas fireplace in the living room. Access to the large entertainment size balcony from the LR/DR great for relaxing & BBQing! Walking distance to skytrain, transit, parks, Royal City Centre shopping & schools. 1 secure underground parking and 1 storage locker is included. This complex is wheelchair accessible, pet friendly and limited rentals.