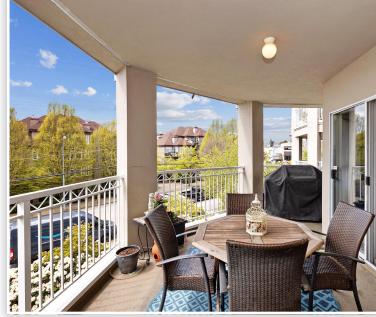

## #306 - 1128 Sixth Avenue • New Westminster

In the heart of Uptown, Centrally located, 2 Bed & 2 full Baths with SW exposure kept in move in condition, clean & cared for with open city views including the Fraser River. Bosa built for with open city views including the Fraser River. Bosa built featuring insuite laundry, spacious floor plan with bedrooms separated and a gas fireplace in the living room. Access to the large entertainment size balcony from the LR/DR great for relaxing & BBQing! Walking distance to skytrain, transit, parks, Royal City Centre shopping & schools. 1 secure underground parking and 1 storage locker is included. This complex is wheelchair accessible, pet friendly and limited rentals.