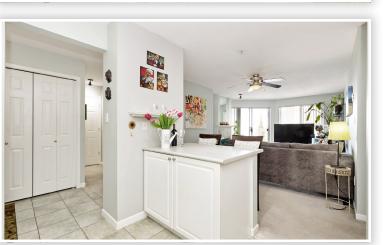

## #306 - 1128 Sixth Avenue • New Westminster

In the heart of Uptown, Centrally located, 2 Bed & 2 full Baths with SW exposure kept in move in condition, clean & cared for with open city views including the Fraser River. Bosa built for with open city views including the Fraser River. Bosa built featuring insuite laundry, spacious floor plan with bedrooms separated and a gas fireplace in the living room. Access to the large entertainment size balcony from the LR/DR great for relaxing & BBQing! Walking distance to skytrain, transit, parks, Royal City Centre shopping & schools. 1 secure underground parking and 1 storage locker is included. This complex is wheelchair accessible, pet friendly and limited rentals.