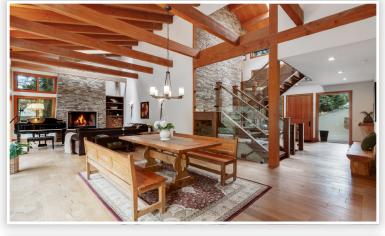

## 583 Elstree Place • North Vancouver

This extraordinary home is an oasis for the discerning buyer who appreciates nature, privacy, quiet and convenience. Built in 2015 it boasts triple pane windows to capture light and soothing greenbelt views while enjoying a superb energy efficiency. The recycled rubber shake roof has a 100 year guarantee, there is room controlled zone hot water heat, LED lighting throughout, water filtration and even a natural cedar hot tub - just some of the eco-friendly features. Gorgeous oak floors, vaulted beam ceilings, 3 feature fireplaces, a Big Sur style Master suite and great indoor/outdoor entertaining and relaxation spaces add to the appeal of this executive family home. Sonos sound system, accessible suite and a dog shower in the mudroom are just a few of the extras! Enjoy fruit trees, berry bushes, veggie and flower gardens — all backing on peaceful greenbelt and Thane Creek. It's a Whistler inspired West Coast paradise!