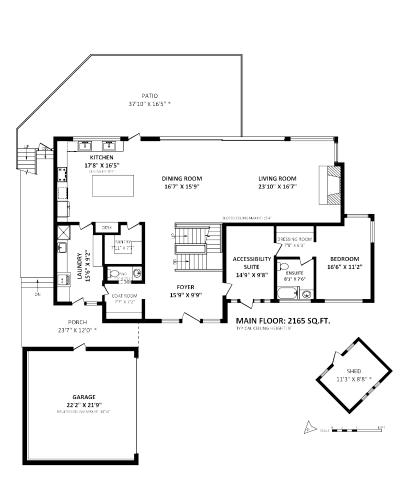

TOTAL FINISHED AREA: 6164 SQ.FT

197 SQ.FT.\* 665 SQ.FT.\* 334 SQ.FT.\*

UNFINISHED AREA:

Greg Johnson REALTOR® 604-561-6316
NORTHSHOREREAL.ESTATE

604.657.1480 | joe@joecampbell.ca