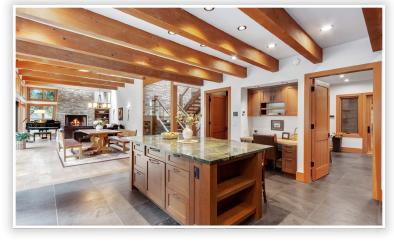

## 583 Elstree Place • North Vancouver

This extraordinary home is an oasis for the discerning buyer who appreciates nature, privacy, quiet and convenience. Built in 2015 it boasts triple pane windows to capture light and soothing greenbelt views while enjoying a superb energy efficiency. The recycled rubber shake roof has a 100 year guarantee, there is room controlled zone hot water heat, LED lighting throughout, water filtration and even a natural cedar hot tub - just some of the eco-friendly features. Gorgeous oak floors, vaulted beam ceilings, 3 feature fireplaces, a Big Sur style Master suite and great indoor/outdoor entertaining and relaxation spaces add to the appeal of this executive family home. Sonos sound system, accessible suite and a dog shower in the mudroom are just a few of the extras! Enjoy fruit trees, berry bushes, veggie and flower gardens — all backing on peaceful greenbelt and Thane Creek. It's a Whistler inspired West Coast paradise!