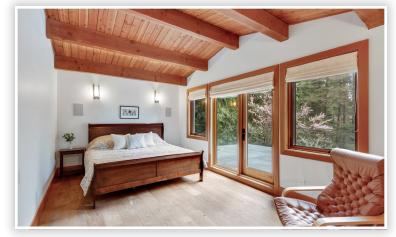

## 583 Elstree Place • North Vancouver

This extraordinary home is an oasis for the discerning buyer who appreciates nature, privacy, quiet and convenience. Built in 2015 it boasts triple pane windows to capture light and soothing greenbelt views while enjoying a superb energy efficiency. The recycled rubber shake roof has a 100 year guarantee, there is room controlled zone hot water heat, LED lighting throughout, water filtration and even a natural cedar hot tub - just some of the eco-friendly features. Gorgeous oak floors, vaulted beam ceilings, 3 feature fireplaces, a Big Sur style Master suite and great indoor/outdoor entertaining and relaxation spaces add to the appeal of this executive family home. Sonos sound system, accessible suite and a dog shower in the mudroom are just a few of the extras! Enjoy fruit trees, berry bushes, veggie and flower gardens — all backing on peaceful greenbelt and Thane Creek. It's a Whistler inspired West Coast paradise!