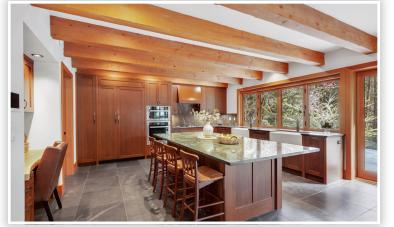

## 583 Elstree Place • North Vancouver

This extraordinary home is an oasis for the discerning buyer who appreciates nature, privacy, quiet and convenience. Built in 2015 it boasts triple pane windows to capture light and soothing greenbelt views while enjoying a superb energy efficiency. The recycled rubber shake roof has a 100 year guarantee, there is room controlled zone hot water heat, LED lighting throughout, water filtration and even a natural cedar hot tub - just some of the eco-friendly features. Gorgeous oak floors, vaulted beam ceilings, 3 feature fireplaces, a Big Sur style Master suite and great indoor/outdoor entertaining and relaxation spaces add to the appeal of this executive family home. Sonos sound system, accessible suite and a dog shower in the mudroom are just a few of the extras! Enjoy fruit trees, berry bushes, veggie and flower gardens — all backing on peaceful greenbelt and Thane Creek. It's a Whistler inspired West Coast paradise!