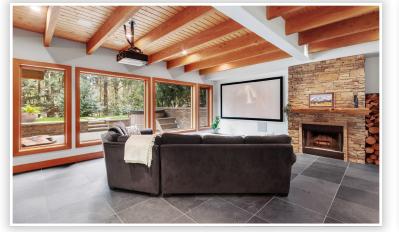

## 583 Elstree Place • North Vancouver

This extraordinary home is an oasis for the discerning buyer who appreciates nature, privacy, quiet and convenience. Built in 2015 it boasts triple pane windows to capture light and soothing greenbelt views while enjoying a superb energy efficiency. The recycled rubber shake roof has a 100 year guarantee, there is room controlled zone hot water heat, LED lighting throughout, water filtration and even a natural cedar hot tub - just some of the eco-friendly features. Gorgeous oak floors, vaulted beam ceilings, 3 feature fireplaces, a Big Sur style Master suite and great indoor/outdoor entertaining and relaxation spaces add to the appeal of this executive family home. Sonos sound system, accessible suite and a dog shower in the mudroom are just a few of the extras! Enjoy fruit trees, berry bushes, veggie and flower gardens — all backing on peaceful greenbelt and Thane Creek. It's a Whistler inspired West Coast paradise!