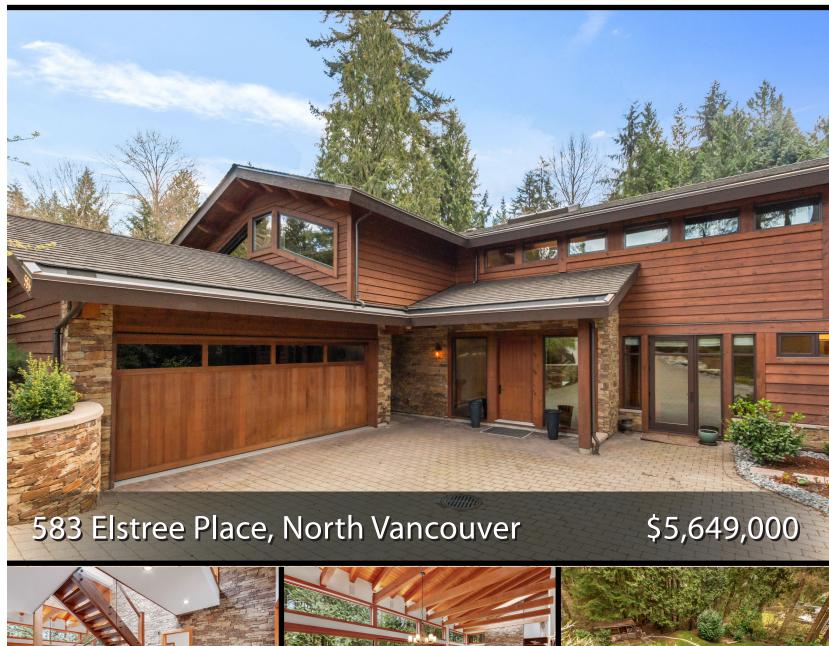

## 583 Elstree Place • North Vancouver

This extraordinary home is an oasis for the discerning buyer who appreciates nature, privacy, quiet and convenience. Built in 2015 it boasts triple pane windows to capture light and soothing greenbelt views while enjoying a superb energy efficiency. The recycled rubber shake roof has a 100 year guarantee, there is room controlled zone hot water heat, LED lighting throughout, water filtration and even a natural cedar hot tub - just some of the eco-friendly features. Gorgeous oak floors, vaulted beam ceilings, 3 feature fireplaces, a Big Sur style Master suite and great indoor/outdoor entertaining and relaxation spaces add to the appeal of this executive family home. Sonos sound system, accessible suite and a dog shower in the mudroom are just a few of the extras! Enjoy fruit trees, berry bushes, veggie and flower gardens — all backing on peaceful greenbelt and Thane Creek. It's a Whistler inspired West Coast paradise!