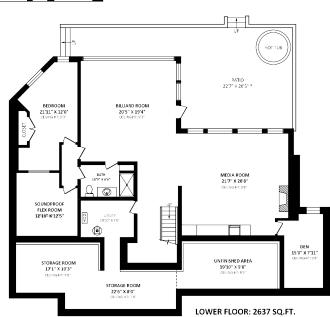

TOTAL FINISHED AREA: 6164 SQ.FT

197 SQ.FT.\* 665 SQ.FT.\* 334 SQ.FT.\*

UNFINISHED AREA:

Greg Johnson REALTOR® 604-561-6316
NORTHSHOREREAL.ESTATE

604.657.1480 | joe@joecampbell.ca