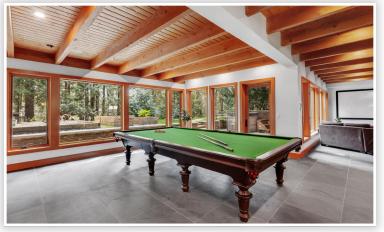

## 583 Elstree Place • North Vancouver

This extraordinary home is an oasis for the discerning buyer who appreciates nature, privacy, quiet and convenience. Built in 2015 it boasts triple pane windows to capture light and soothing greenbelt views while enjoying a superb energy efficiency. The recycled rubber shake roof has a 100 year guarantee, there is room controlled zone hot water heat, LED lighting throughout, water filtration and even a natural cedar hot tub - just some of the eco-friendly features. Gorgeous oak floors, vaulted beam ceilings, 3 feature fireplaces, a Big Sur style Master suite and great indoor/outdoor entertaining and relaxation spaces add to the appeal of this executive family home. Sonos sound system, accessible suite and a dog shower in the mudroom are just a few of the extras! Enjoy fruit trees, berry bushes, veggie and flower gardens — all backing on peaceful greenbelt and Thane Creek. It's a Whistler inspired West Coast paradise!