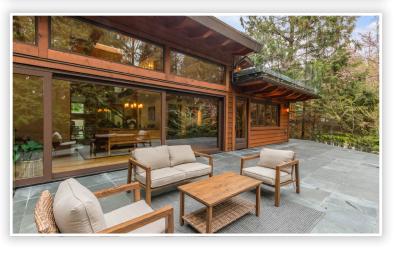

## 583 Elstree Place • North Vancouver

This extraordinary home is an oasis for the discerning buyer who appreciates nature, privacy, quiet and convenience. Built in 2015 it boasts triple pane windows to capture light and soothing greenbelt views while enjoying a superb energy efficiency. The recycled rubber shake roof has a 100 year guarantee, there is room controlled zone hot water heat, LED lighting throughout, water filtration and even a natural cedar hot tub - just some of the eco-friendly features. Gorgeous oak floors, vaulted beam ceilings, 3 feature fireplaces, a Big Sur style Master suite and great indoor/outdoor entertaining and relaxation spaces add to the appeal of this executive family home. Sonos sound system, accessible suite and a dog shower in the mudroom are just a few of the extras! Enjoy fruit trees, berry bushes, veggie and flower gardens — all backing on peaceful greenbelt and Thane Creek. It's a Whistler inspired West Coast paradise!