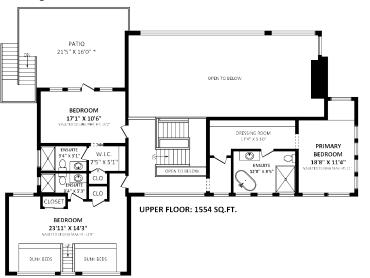

TOTAL FINISHED AREA: 6164 SQ.FT

197 SQ.FT.\* 665 SQ.FT.\* 334 SQ.FT.\*

UNFINISHED AREA:

Greg Johnson REALTOR® 604-561-6316
NORTHSHOREREAL.ESTATE

604.657.1480 | joe@joecampbell.ca