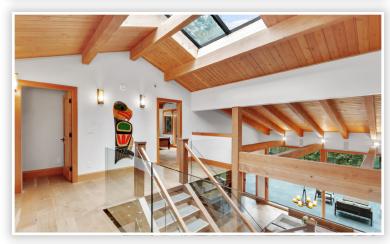

## 583 Elstree Place • North Vancouver

This extraordinary home is an oasis for the discerning buyer who appreciates nature, privacy, quiet and convenience. Built in 2015 it boasts triple pane windows to capture light and soothing greenbelt views while enjoying a superb energy efficiency. The recycled rubber shake roof has a 100 year guarantee, there is room controlled zone hot water heat, LED lighting throughout, water filtration and even a natural cedar hot tub - just some of the eco-friendly features. Gorgeous oak floors, vaulted beam ceilings, 3 feature fireplaces, a Big Sur style Master suite and great indoor/outdoor entertaining and relaxation spaces add to the appeal of this executive family home. Sonos sound system, accessible suite and a dog shower in the mudroom are just a few of the extras! Enjoy fruit trees, berry bushes, veggie and flower gardens — all backing on peaceful greenbelt and Thane Creek. It's a Whistler inspired West Coast paradise!