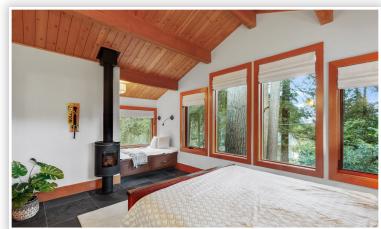

## 583 Elstree Place • North Vancouver

This extraordinary home is an oasis for the discerning buyer who appreciates nature, privacy, quiet and convenience. Built in 2015 it boasts triple pane windows to capture light and soothing greenbelt views while enjoying a superb energy efficiency. The recycled rubber shake roof has a 100 year guarantee, there is room controlled zone hot water heat, LED lighting throughout, water filtration and even a natural cedar hot tub - just some of the eco-friendly features. Gorgeous oak floors, vaulted beam ceilings, 3 feature fireplaces, a Big Sur style Master suite and great indoor/outdoor entertaining and relaxation spaces add to the appeal of this executive family home. Sonos sound system, accessible suite and a dog shower in the mudroom are just a few of the extras! Enjoy fruit trees, berry bushes, veggie and flower gardens — all backing on peaceful greenbelt and Thane Creek. It's a Whistler inspired West Coast paradise!