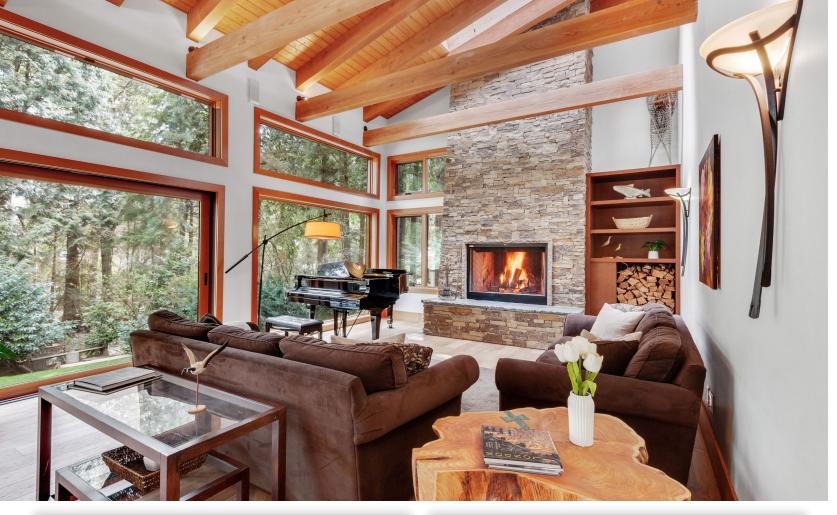

## 583 Elstree Place • North Vancouver

This extraordinary home is an oasis for the discerning buyer who appreciates nature, privacy, quiet and convenience. Built in 2015 it boasts triple pane windows to capture light and soothing greenbelt views while enjoying a superb energy efficiency. The recycled rubber shake roof has a 100 year guarantee, there is room controlled zone hot water heat, LED lighting throughout, water filtration and even a natural cedar hot tub - just some of the eco-friendly features. Gorgeous oak floors, vaulted beam ceilings, 3 feature fireplaces, a Big Sur style Master suite and great indoor/outdoor entertaining and relaxation spaces add to the appeal of this executive family home. Sonos sound system, accessible suite and a dog shower in the mudroom are just a few of the extras! Enjoy fruit trees, berry bushes, veggie and flower gardens — all backing on peaceful greenbelt and Thane Creek. It's a Whistler inspired West Coast paradise!