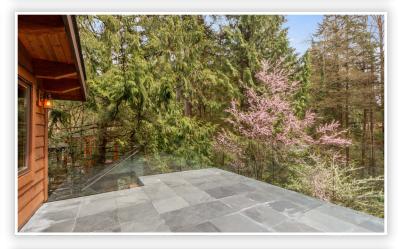

## 583 Elstree Place • North Vancouver

This extraordinary home is an oasis for the discerning buyer who appreciates nature, privacy, quiet and convenience. Built in 2015 it boasts triple pane windows to capture light and soothing greenbelt views while enjoying a superb energy efficiency. The recycled rubber shake roof has a 100 year guarantee, there is room controlled zone hot water heat, LED lighting throughout, water filtration and even a natural cedar hot tub - just some of the eco-friendly features. Gorgeous oak floors, vaulted beam ceilings, 3 feature fireplaces, a Big Sur style Master suite and great indoor/outdoor entertaining and relaxation spaces add to the appeal of this executive family home. Sonos sound system, accessible suite and a dog shower in the mudroom are just a few of the extras! Enjoy fruit trees, berry bushes, veggie and flower gardens — all backing on peaceful greenbelt and Thane Creek. It's a Whistler inspired West Coast paradise!