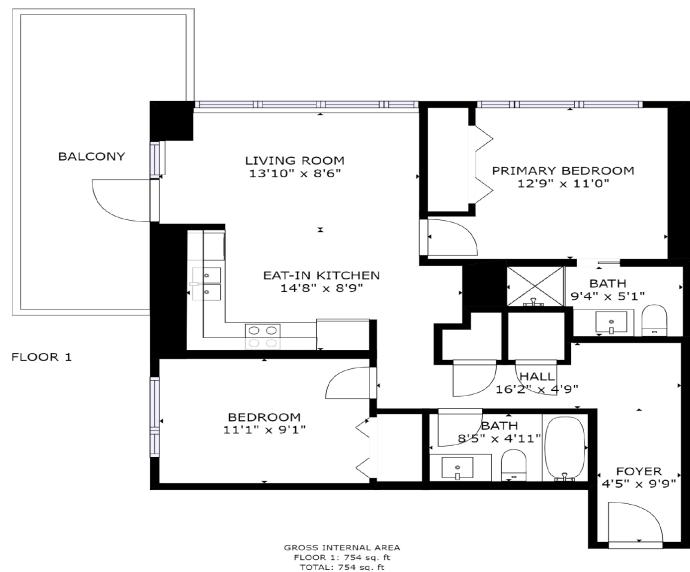

## Details

|              | 2 | Property Style:   | Single Family |
|--------------|---|-------------------|---------------|
|              |   | Type of Dwelling: | Apartment     |
| ß            |   | Year Built:       | 2015          |
| $\leftarrow$ | 2 | Living Area:      | 799 sq. ft.   |
|              |   | Maintenance Fee:  | \$413.76      |
|              |   | Taxes:            | \$2,342.88    |

## Description

A close to brand new 2 bedroom and 2 Bath condo and fully functional open layout in the heart of Metro town. High end stainless steel appliance. All amenities (Social 5 lounge, outdoor BBQ, children Play area and fitness room, steps away to Skytrain, bus Terminal, Starbucks, restaurant, theatre, Library, Bonsor Recreation center & 6 Crystal Shopping Mall). SE facing comes with a city & beautiful horizon view, one can enjoy the view peacefully with an afternoon tea. Don't miss out before it's gone.