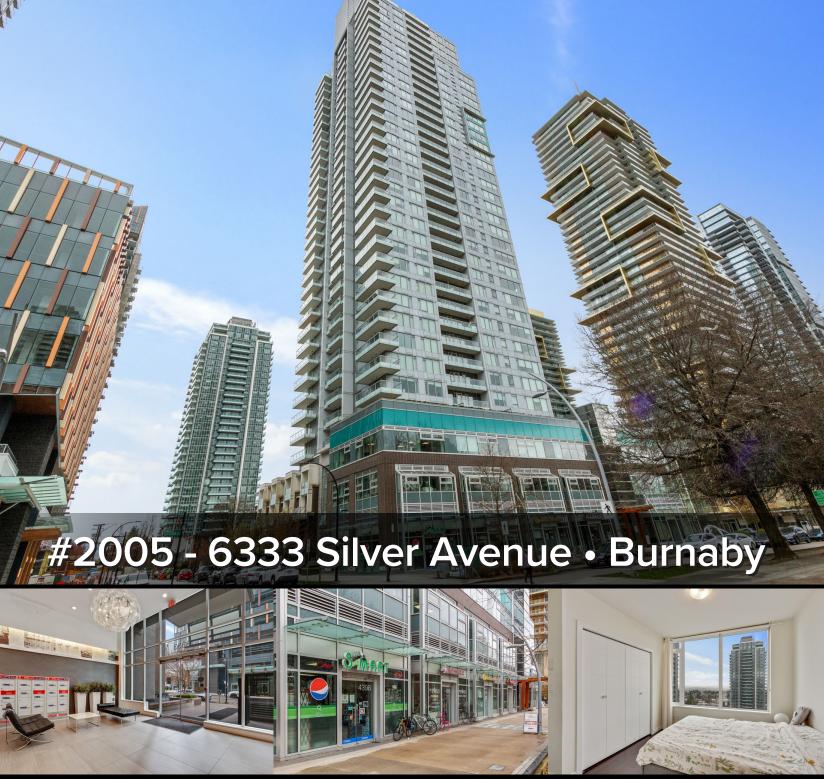

## Description

A close to brand new 2 bedroom and 2 Bath condo and fully functional open layout in the heart of Metro town. High end stainless steel appliance. All amenities (Social 5 lounge, outdoor BBQ, children Play area and fitness room, steps away to Skytrain, bus Terminal, Starbucks, restaurant, theatre, Library, Bonsor Recreation center & 6 Crystal Shopping Mall). SE facing comes with a city & beautiful horizon view, one can enjoy the view peacefully with an afternoon tea. Don't miss out before it's gone.