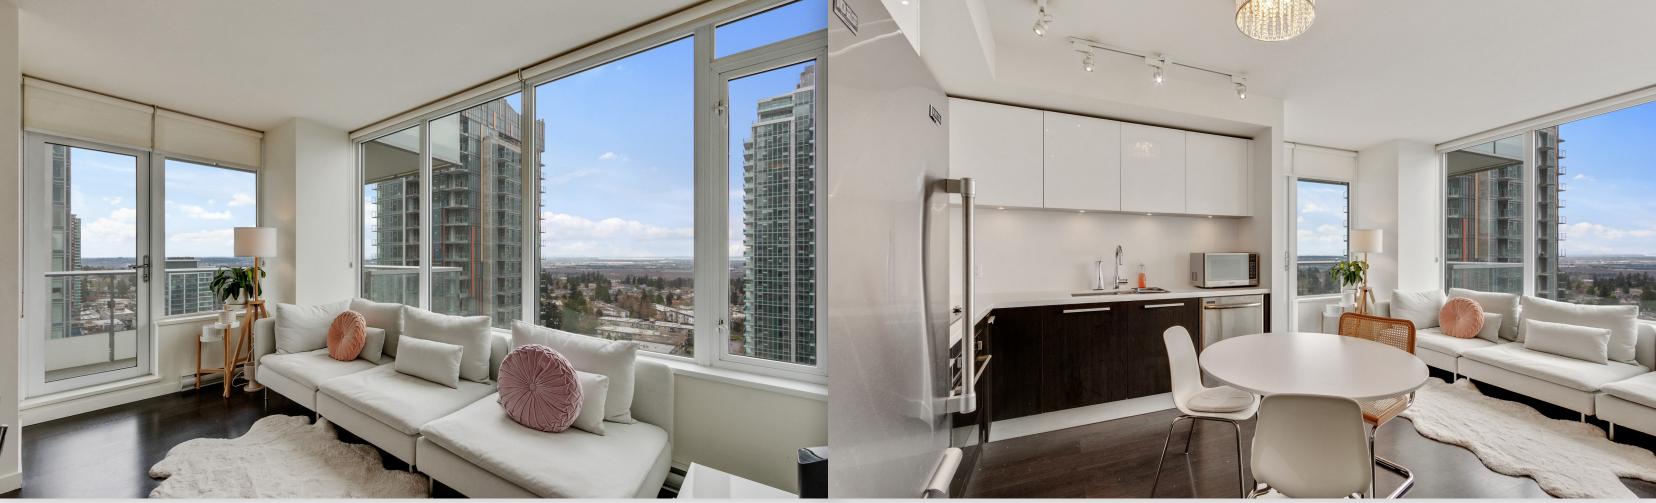

## Description

A close to brand new 2 bedroom and 2 Bath condo and fully functional open layout in the heart of Metro town. High end stainless steel appliance. All amenities (Social 5 lounge, outdoor BBQ, children Play area and fitness room, steps away to Skytrain, bus Terminal, Starbucks, restaurant, theatre, Library, Bonsor Recreation center & 6 Crystal Shopping Mall). SE facing comes with a city & beautiful horizon view, one can enjoy the view peacefully with an afternoon tea. Don't miss out before it's gone.