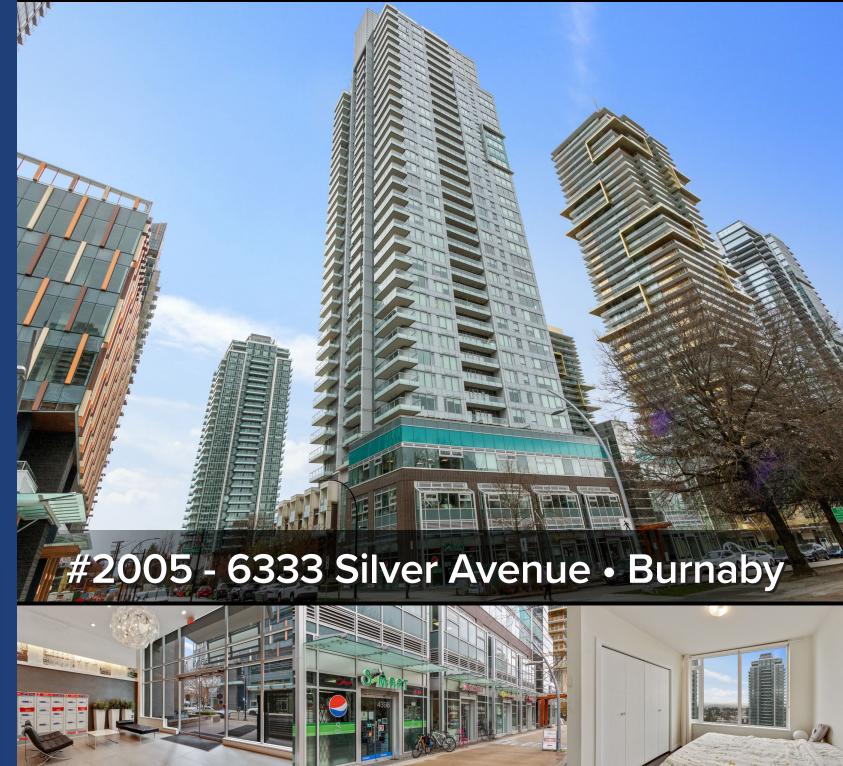

## Description

A close to brand new 2 bedroom and 2 Bath condo and fully functional open layout in the heart of Metro town. High end stainless steel appliance. All amenities (Social 5 lounge, outdoor BBQ, children Play area and fitness room, steps away to Skytrain, bus Terminal, Starbucks, restaurant, theatre, Library, Bonsor Recreation center & 6 Crystal Shopping Mall). SE facing comes with a city & beautiful horizon view, one can enjoy the view peacefully with an afternoon tea. Don't miss out before it's gone.