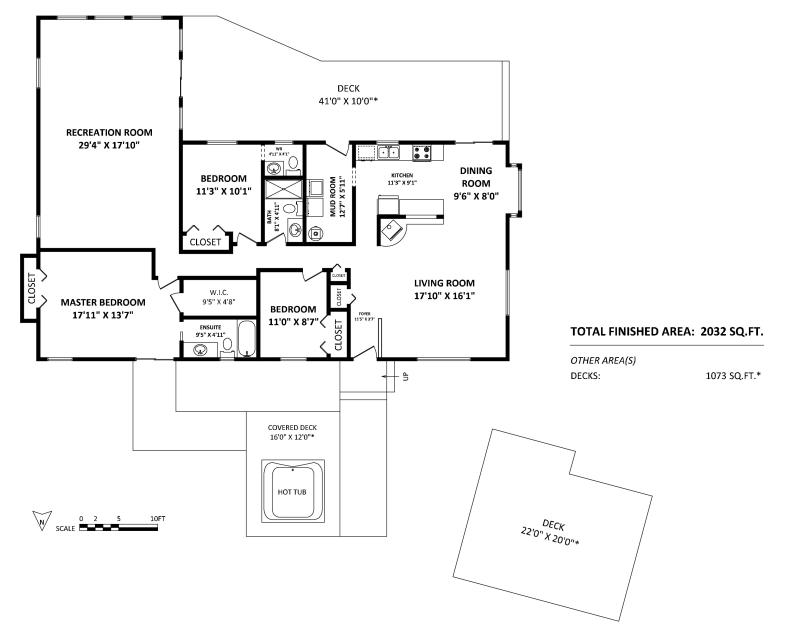

| Bedrooms:    | 3              |
|--------------|----------------|
| Bathrooms:   | 3              |
| Year Built:  | 1988           |
| Living Area: | 2,032 sq.ft.   |
| Lot Size:    | 193,750 sq.ft. |