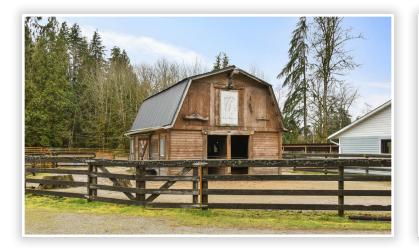

## FIEVANS SALES ASSOCIATE

604-302-3822 • pattievansremax@gmail.com • www.pattievans.com

acres of Beauty & Peace. The house has loads of updates Beautiful Kitchen, Remodelled Bathroom, Roof 7yrs ago, all new plastic pipes! 3 beds, 3 baths & a huge Rec Room w/ skylights & sliders leading to 1 of the decks. All set up for your Horses, 4 Stall Barn, Lean To, 60' x 120' riding ring, 3 pastures plus a small Goat/Sheep Barn & Chicken Coop w/outdoor run. The property is Fenced & Cross Fenced. A Dble Garage & Dble Carport. Upgraded 200 amp Electrical w/3 sub-panels, an Automatic Generac generator + a 3000 gal. B/Up Water tank plumbed to the house. 1073 sq.ft of Outdoor Living areas w/a Gazebo/Hot tub, 2nd Raised Patio & serene Mtn/Lake/ Greenbelt views! Invest in Your Future, Zoning allows for Sub division. A unique package!