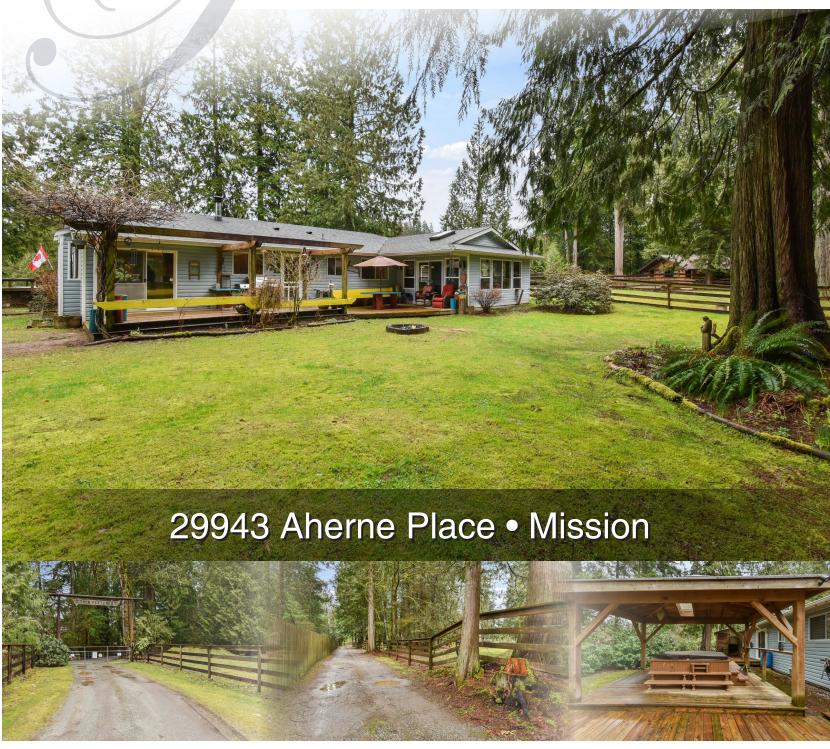

## 29943 Aherne Place • Mission

## FIEVANS SALES ASSOCIATE

604-302-3822 • pattievansremax@gmail.com • www.pattievans.com

acres of Beauty & Peace. The house has loads of updates Beautiful Kitchen, Remodelled Bathroom, Roof 7yrs ago, all new plastic pipes! 3 beds, 3 baths & a huge Rec Room w/ skylights & sliders leading to 1 of the decks. All set up for your Horses, 4 Stall Barn, Lean To, 60' x 120' riding ring, 3 pastures plus a small Goat/Sheep Barn & Chicken Coop w/outdoor run. The property is Fenced & Cross Fenced. A Dble Garage & Dble Carport. Upgraded 200 amp Electrical w/3 sub-panels, an Automatic Generac generator + a 3000 gal. B/Up Water tank plumbed to the house. 1073 sq.ft of Outdoor Living areas w/a Gazebo/Hot tub, 2nd Raised Patio & serene Mtn/Lake/ Greenbelt views! Invest in Your Future, Zoning allows for Sub division. A unique package!