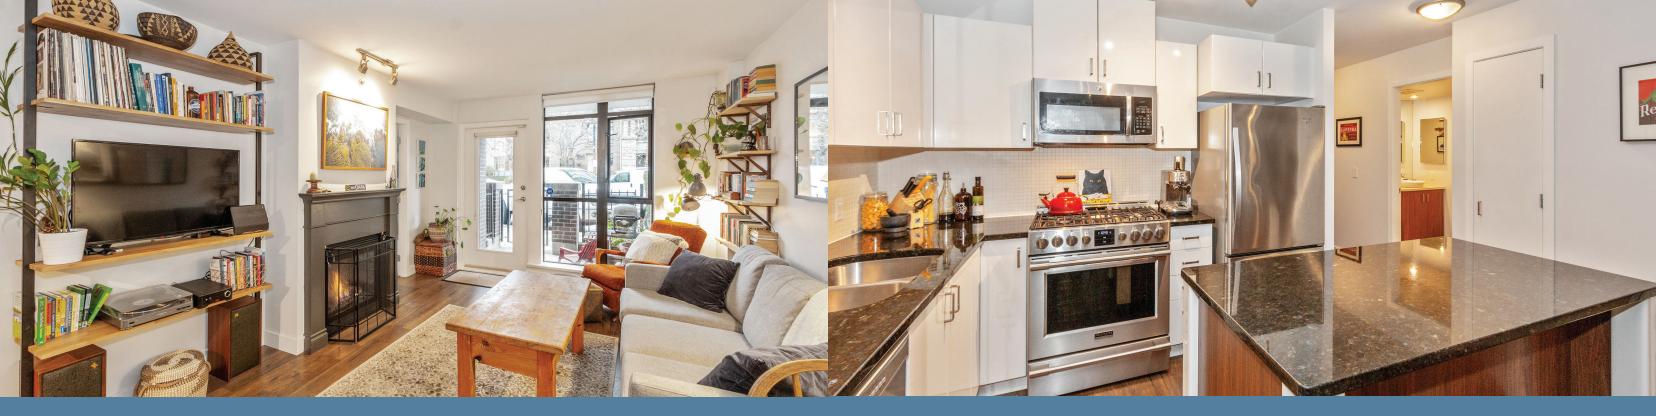

## 105 - 175 W 1st Street, North Vancouver

Fabulous ground level 1 bdrm and den suite in concrete "Time West" building in ever desirable LOLO. 743 sq ft of well laid out, updated living space featuring high end eco friendly laminate wide plank flooring, wool carpeting, new 5 burner gas stove, natural stone counters, roller blinds, designer colors and flex room plus storage locker. 2 outdoor patios with direct keyed access to unit, no need to use main entrance to building. So convenient for everyday coming and going, walking, visitors and especially your pet. Hurry, you wont be disappointed.