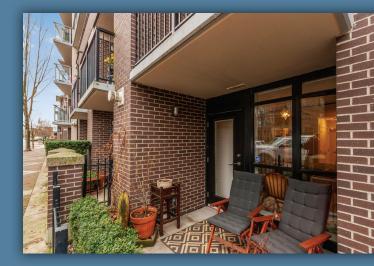

## 105 - 175 W 1st Street, North Vancouver

(604) 315-4066 judyanderson@shaw.ca www.judyanderson.com

For more photos and a virtual tour, please visit: www.judyanderson.com

## 105 - 175 W 1st Street, North Vancouver

Fabulous ground level 1 bdrm and den suite in concrete "Time West" building in ever desirable LOLO. 743 sq ft of well laid out, updated living space featuring high end eco friendly laminate wide plank flooring, wool carpeting, new 5 burner gas stove, natural stone counters, roller blinds, designer colors and flex room plus storage locker. 2 outdoor patios with direct keyed access to unit, no need to use main entrance to building. So convenient for everyday coming and going, walking, visitors and especially your pet. Hurry, you wont be disappointed.