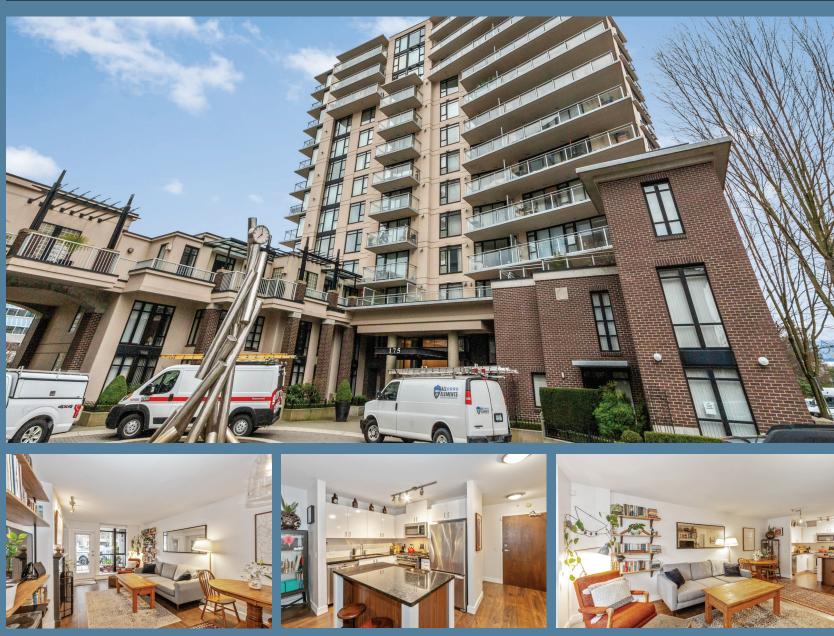

## 105 - 175 W 1st Street, North Vancouver

(604) 315-4066 judyanderson@shaw.ca www.judyanderson.com

For more photos and a virtual tour, please visit: www.judyanderson.com

## 105 - 175 W 1st Street, North Vancouver

Fabulous ground level 1 bdrm and den suite in concrete "Time West" building in ever desirable LOLO. 743 sq ft of well laid out, updated living space featuring high end eco friendly laminate wide plank flooring, wool carpeting, new 5 burner gas stove, natural stone counters, roller blinds, designer colors and flex room plus storage locker. 2 outdoor patios with direct keyed access to unit, no need to use main entrance to building. So convenient for everyday coming and going, walking, visitors and especially your pet. Hurry, you wont be disappointed.