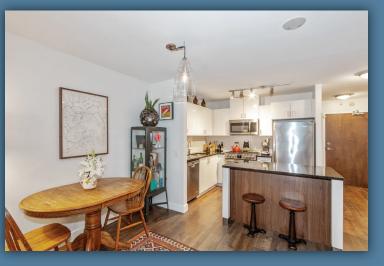

## 105 - 175 W 1st Street, North Vancouver

Fabulous ground level 1 bdrm and den suite in concrete "Time West" building in ever desirable LOLO. 743 sq ft of well laid out, updated living space featuring high end eco friendly laminate wide plank flooring, wool carpeting, new 5 burner gas stove, natural stone counters, roller blinds, designer colors and flex room plus storage locker. 2 outdoor patios with direct keyed access to unit, no need to use main entrance to building. So convenient for everyday coming and going, walking, visitors and especially your pet. Hurry, you wont be disappointed.