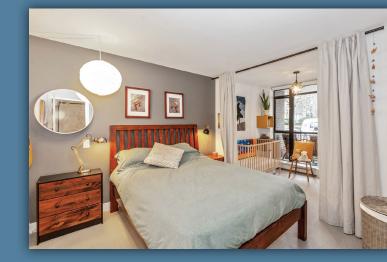

## 105 - 175 W 1st Street, North Vancouver

Fabulous ground level 1 bdrm and den suite in concrete "Time West" building in ever desirable LOLO. 743 sq ft of well laid out, updated living space featuring high end eco friendly laminate wide plank flooring, wool carpeting, new 5 burner gas stove, natural stone counters, roller blinds, designer colors and flex room plus storage locker. 2 outdoor patios with direct keyed access to unit, no need to use main entrance to building. So convenient for everyday coming and going, walking, visitors and especially your pet. Hurry, you wont be disappointed.