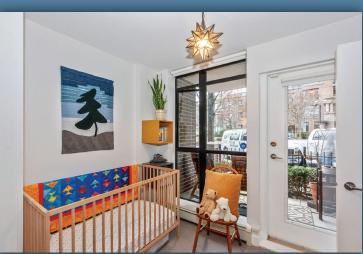

## 105 - 175 W 1st Street, North Vancouver

Fabulous ground level 1 bdrm and den suite in concrete "Time West" building in ever desirable LOLO. 743 sq ft of well laid out, updated living space featuring high end eco friendly laminate wide plank flooring, wool carpeting, new 5 burner gas stove, natural stone counters, roller blinds, designer colors and flex room plus storage locker. 2 outdoor patios with direct keyed access to unit, no need to use main entrance to building. So convenient for everyday coming and going, walking, visitors and especially your pet. Hurry, you wont be disappointed.