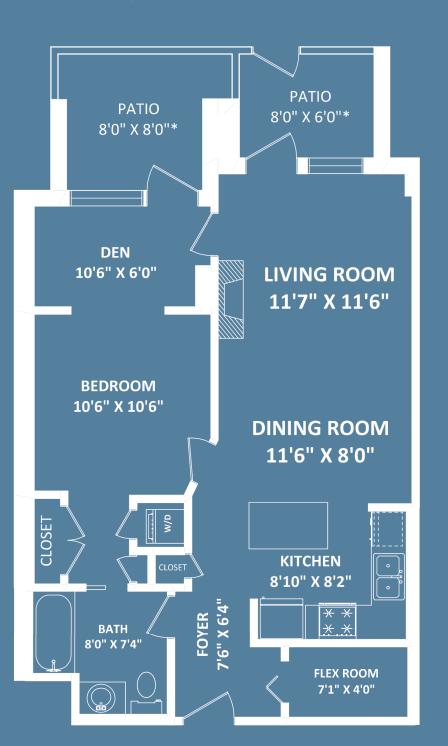

## TOTAL FINISHED AREA: 743 SQ.FT.

OTHER AREA(S)

PATIOS:

150 SQ.FT.\*

Welcome To

Judy Anderson

**RE/MAX CREST REALTY** 101 - 2609 WESTVIEW DRIVE NORTH VANCOUVER, BC V7N 4M2

This version of the floorplan is for marketing purposes only. Please contact Judy Anderson for specifications

## 105 - 175 W 1st Street, North Vancouver

Fabulous ground level 1 bdrm and den suite in concrete "Time West" building in ever desirable LOLO. 743 sq ft of well laid out, updated living space featuring high end eco friendly laminate wide plank flooring, wool carpeting, new 5 burner gas stove, natural stone counters, roller blinds, designer colors and flex room plus storage locker. 2 outdoor patios with direct keyed access to unit, no need to use main entrance to building. So convenient for everyday coming and going, walking, visitors and especially your pet. Hurry, you wont be disappointed.

| Year Built      | 2004                |
|-----------------|---------------------|
| Style           | Ground Level Unit   |
| Bedrooms        | 1                   |
| Bathrooms       | 1                   |
| Size            | 743 ft <sup>2</sup> |
| Туре            | Attached            |
| Maintenance Fee | \$434.30            |