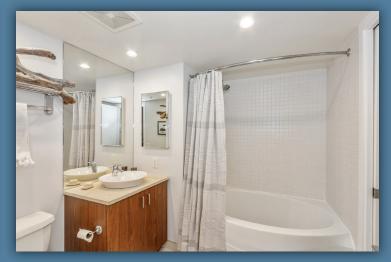

## 105 - 175 W 1st Street, North Vancouver

Fabulous ground level 1 bdrm and den suite in concrete "Time West" building in ever desirable LOLO. 743 sq ft of well laid out, updated living space featuring high end eco friendly laminate wide plank flooring, wool carpeting, new 5 burner gas stove, natural stone counters, roller blinds, designer colors and flex room plus storage locker. 2 outdoor patios with direct keyed access to unit, no need to use main entrance to building. So convenient for everyday coming and going, walking, visitors and especially your pet. Hurry, you wont be disappointed.