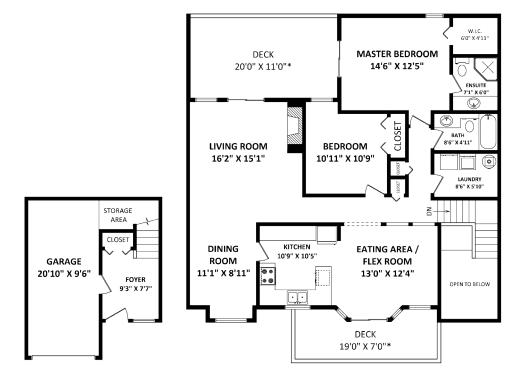

## TOTAL FINISHED AREA: 1451 SQ.FT.

OTHER AREA(S)

GARAGE: 264 SQ.FT.
DECKS: 358 SQ.FT.\*

LOWER FLOOR: 90 SQ.FT.

MAIN FLOOR: 1361 SQ.FT.

SEEVIRTUAL

FLOOR PLAN.
RATION PURPOSES ONLY