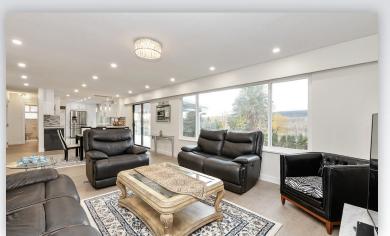

## Description

Immaculate 5 bedroom, 3 bathroom home with amazing sunset views in Mary Hill has been **renovated top to bottom**. Endless potential with walk-out, fully finished in-law suite with kitchen, storage, laundry, 2 bedrooms and bathroom with a shower. The main floor has an open concept, new kitchen, new appliances, updated bathroom Private patio/courtyard at the front entrance, and a huge covered deck off the kitchen. 2 car carports off the back lane and grassy area could easily be fenced off for the kids. Lots upgrade done come and check it out!