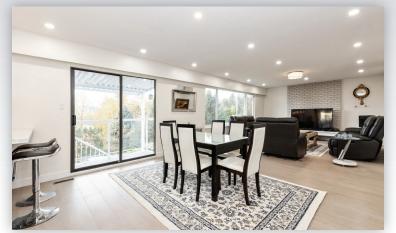

## Description

Immaculate 5 bedroom, 3 bathroom home with amazing sunset views in Mary Hill has been **renovated top to bottom**. Endless potential with walk-out, fully finished in-law suite with kitchen, storage, laundry, 2 bedrooms and bathroom with a shower. The main floor has an open concept, new kitchen, new appliances, updated bathroom Private patio/courtyard at the front entrance, and a huge covered deck off the kitchen. 2 car carports off the back lane and grassy area could easily be fenced off for the kids. Lots upgrade done come and check it out!