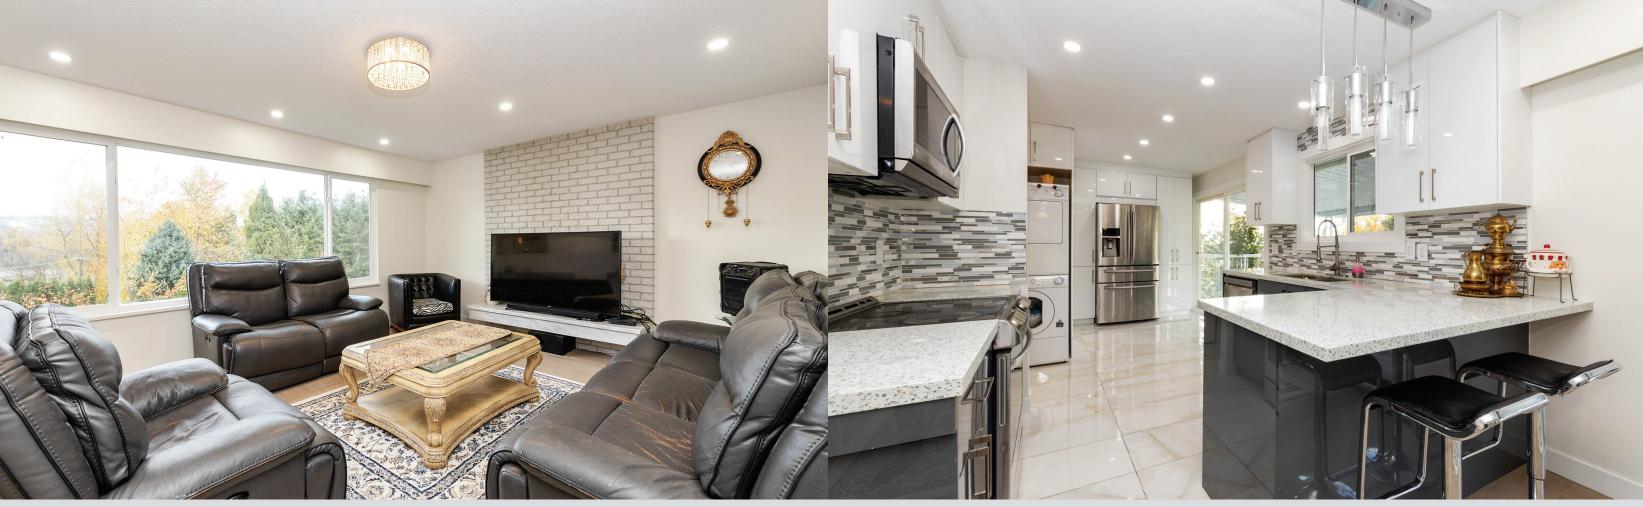

## Description

Immaculate 5 bedroom, 3 bathroom home with amazing sunset views in Mary Hill has been **renovated top to bottom**. Endless potential with walk-out, fully finished in-law suite with kitchen, storage, laundry, 2 bedrooms and bathroom with a shower. The main floor has an open concept, new kitchen, new appliances, updated bathroom Private patio/courtyard at the front entrance, and a huge covered deck off the kitchen. 2 car carports off the back lane and grassy area could easily be fenced off for the kids. Lots upgrade done come and check it out!