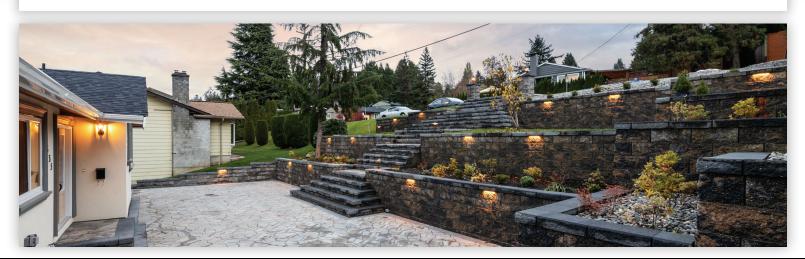

## Description

Immaculate 5 bedroom, 3 bathroom home with amazing sunset views in Mary Hill has been **renovated top to bottom**. Endless potential with walk-out, fully finished in-law suite with kitchen, storage, laundry, 2 bedrooms and bathroom with a shower. The main floor has an open concept, new kitchen, new appliances, updated bathroom Private patio/courtyard at the front entrance, and a huge covered deck off the kitchen. 2 car carports off the back lane and grassy area could easily be fenced off for the kids. Lots upgrade done come and check it out!