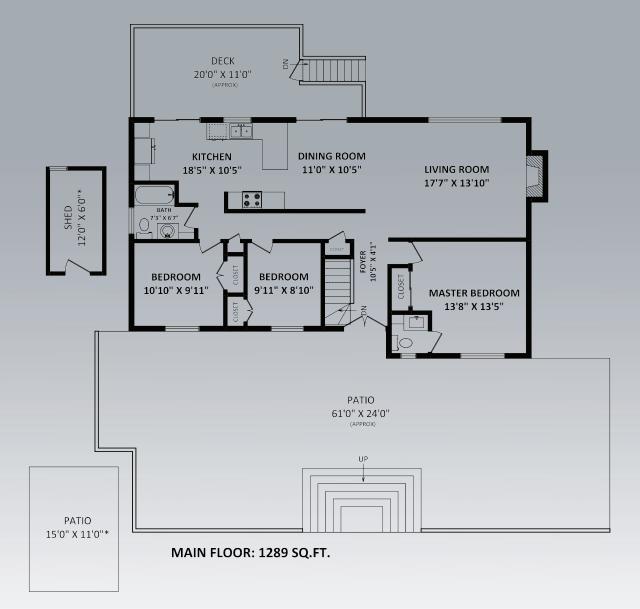

## TOTAL FINISHED AREA: 2395 SQ.FT.

OTHER AREA(S)

CARPORT: 360 SQ.FT.\* DECK: 260 SQ.FT.\* PATIOS: 1545 SQ.FT.\* SHEDS: 200 SQ.FT.\*

Faith
778-883-5251 Aramesh

faitharamesh@yahoo.ca

This version of the floor plan is for marketing purposes only.

## Description

Immaculate 5 bedroom, 3 bathroom home with amazing sunset views in Mary Hill has been **renovated top to bottom**. Endless potential with walk-out, fully finished in-law suite with kitchen, storage, laundry, 2 bedrooms and bathroom with a shower. The main floor has an open concept, new kitchen, new appliances, updated bathroom Private patio/courtyard at the front entrance, and a huge covered deck off the kitchen. 2 car carports off the back lane and grassy area could easily be fenced off for the kids. Lots upgrade done come and check it out!