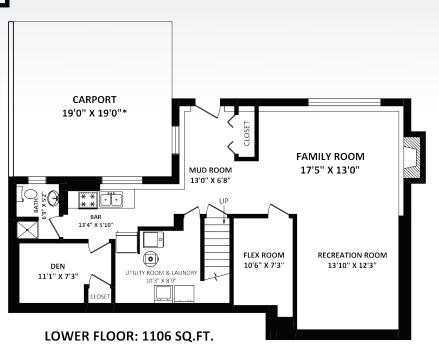

## TOTAL FINISHED AREA: 2395 SQ.FT.

OTHER AREA(S)

CARPORT: 360 SQ.FT.\* DECK: 260 SQ.FT.\* PATIOS: 1545 SQ.FT.\* SHEDS: 200 SQ.FT.\*

Faith
778-883-5251 Aramesh

faitharamesh@yahoo.ca

This version of the floor plan is for marketing purposes only.

## Description

Immaculate 5 bedroom, 3 bathroom home with amazing sunset views in Mary Hill has been **renovated top to bottom**. Endless potential with walk-out, fully finished in-law suite with kitchen, storage, laundry, 2 bedrooms and bathroom with a shower. The main floor has an open concept, new kitchen, new appliances, updated bathroom Private patio/courtyard at the front entrance, and a huge covered deck off the kitchen. 2 car carports off the back lane and grassy area could easily be fenced off for the kids. Lots upgrade done come and check it out!