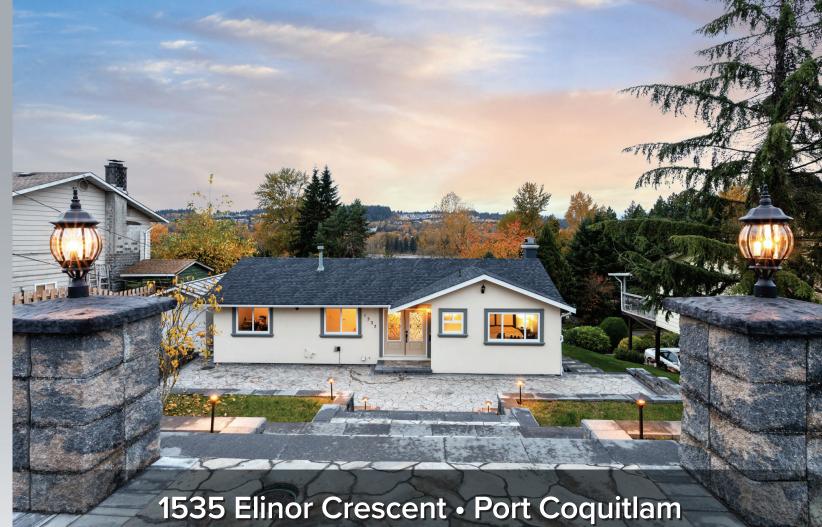

## Description

Immaculate 5 bedroom, 3 bathroom home with amazing sunset views in Mary Hill has been **renovated top to bottom**. Endless potential with walk-out, fully finished in-law suite with kitchen, storage, laundry, 2 bedrooms and bathroom with a shower. The main floor has an open concept, new kitchen, new appliances, updated bathroom Private patio/courtyard at the front entrance, and a huge covered deck off the kitchen. 2 car carports off the back lane and grassy area could easily be fenced off for the kids. Lots upgrade done come and check it out!