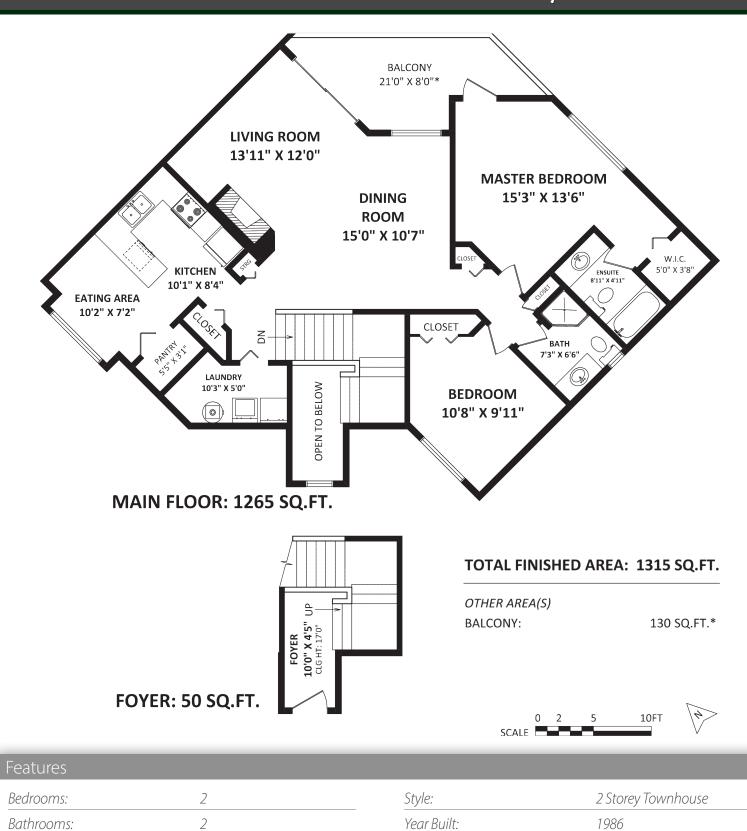

## #4 - 14820 100<sup>th</sup> Avenue • Surrey

Taxes:

MLS:

This version of the floor plan is for marketing purposes only.

Please contact James Davies, for specifications.

Size:

Maintenance Fee:

This communication is not intended to cause or induce breach of an existing agency agreement.

1,315 ft.<sup>2</sup>

\$285.69

\$1,807.91

R2628119

DAVIES REALESTATE GROUP.CA

HOMELIFE HOMELIFE BENCHMARK REALTY CORP.