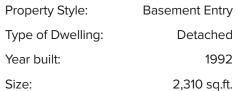

## **Details**

Size: 2,310 sq.ft. Lot: 14,941 sq.ft.

Frontage 100 ft

Taxes: \$5,497.84