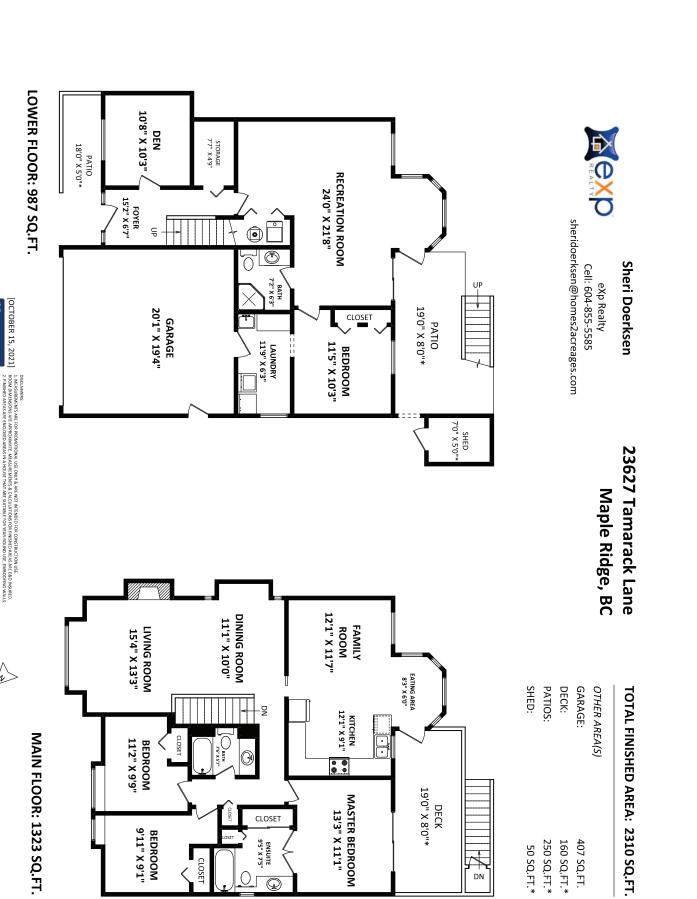

## **Details**

Size: 2,310 sq.ft. Lot: 14,941 sq.ft.

Frontage 100 ft

Taxes: \$5,497.84

## Description

This 4 bedroom 3 full bath home on 1/4 acre lot is in the sought after area of Albion and Kanaka Creek with access to 3 schools, close proximity for commute, walking trails, recreation, and on a bus route. This home has all the bones to make a great income producing suite or in-law suite below with walkout access. The master bedroom has a grand ensuite with two other bedrooms up. Full recreation room could double as a separate living room and kitchen. Plumbing is already in below for second kitchen Office space and 4th bedroom below.