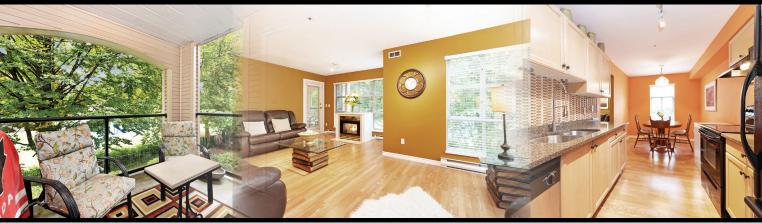

## Description

A beautiful and immaculately well kept 2 beds and 2 baths corner unit, overlooking Elks Park with 2 parking stalls. Convenient location, steps away from transit (bus and West Coast Express), schools, restaurants, the new PoCo Community Center. Spacious floor plan with oversized windows to enjoy the green space and the park. Kitchen and baths with granite counters and supersized mirrors, 2" blinds, a cozy fire place, relaxing covered balcony, wood laminate flooring, tiled bathrooms, double sink in kitchen and newer cabinets, sliding doors in masters bed to the balcony, lots of natural lights in the unit and property is nestled in a quiet street. A must see.