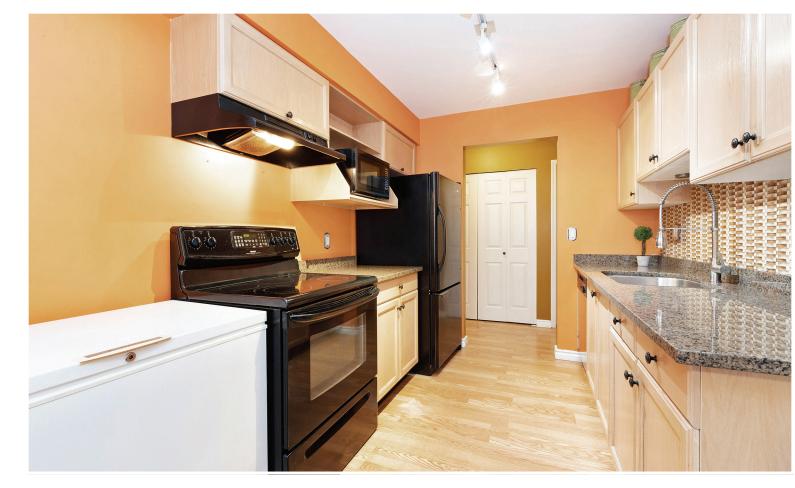

## Description

A beautiful and immaculately well kept 2 beds and 2 baths corner unit, overlooking Elks Park with 2 parking stalls. Convenient location, steps away from transit (bus and West Coast Express), schools, restaurants, the new PoCo Community Center. Spacious floor plan with oversized windows to enjoy the green space and the park. Kitchen and baths with granite counters and supersized mirrors, 2" blinds, a cozy fire place, relaxing covered balcony, wood laminate flooring, tiled bathrooms, double sink in kitchen and newer cabinets, sliding doors in masters bed to the balcony, lots of natural lights in the unit and property is nestled in a quiet street. A must see.