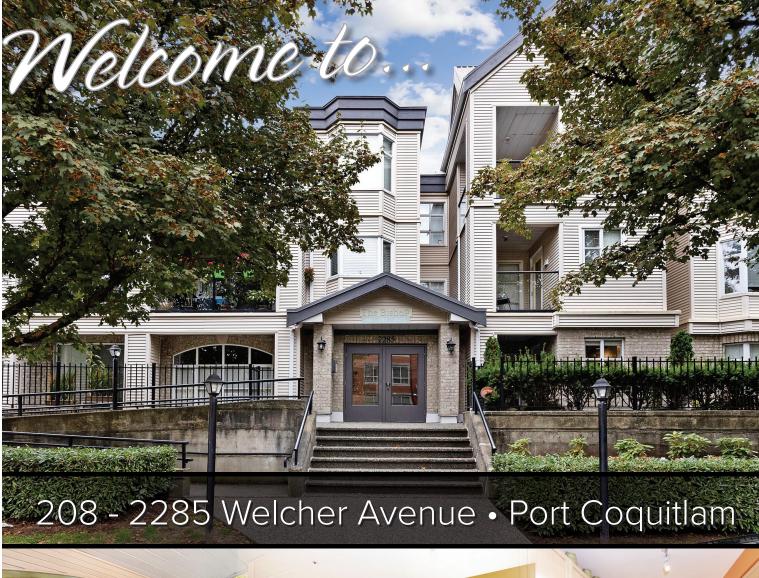

## 208 - 2285 Welcher Avenue • Port Coquitlam

## Details

Property Style: Corner - End Unit

Type of Dwelling: Condo

Year built: 1993

Size: 994 sq.ft.

Maintenance Fee: \$384.54

Taxes: \$1,969.85

## Description

A beautiful and immaculately well kept 2 beds and 2 baths corner unit, overlooking Elks Park with 2 parking stalls. Convenient location, steps away from transit (bus and West Coast Express), schools, restaurants, the new PoCo Community Center. Spacious floor plan with oversized windows to enjoy the green space and the park. Kitchen and baths with granite counters and supersized mirrors, 2" blinds, a cozy fire place, relaxing covered balcony, wood laminate flooring, tiled bathrooms, double sink in kitchen and newer cabinets, sliding doors in masters bed to the balcony, lots of natural lights in the unit and property is nestled in a quiet street. A must see.