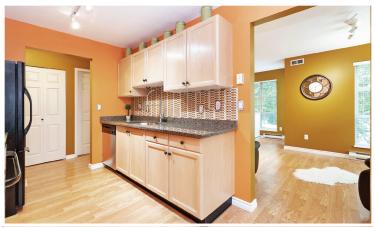

## Description

A beautiful and immaculately well kept 2 beds and 2 baths corner unit, overlooking Elks Park with 2 parking stalls. Convenient location, steps away from transit (bus and West Coast Express), schools, restaurants, the new PoCo Community Center. Spacious floor plan with oversized windows to enjoy the green space and the park. Kitchen and baths with granite counters and supersized mirrors, 2" blinds, a cozy fire place, relaxing covered balcony, wood laminate flooring, tiled bathrooms, double sink in kitchen and newer cabinets, sliding doors in masters bed to the balcony, lots of natural lights in the unit and property is nestled in a quiet street. A must see.