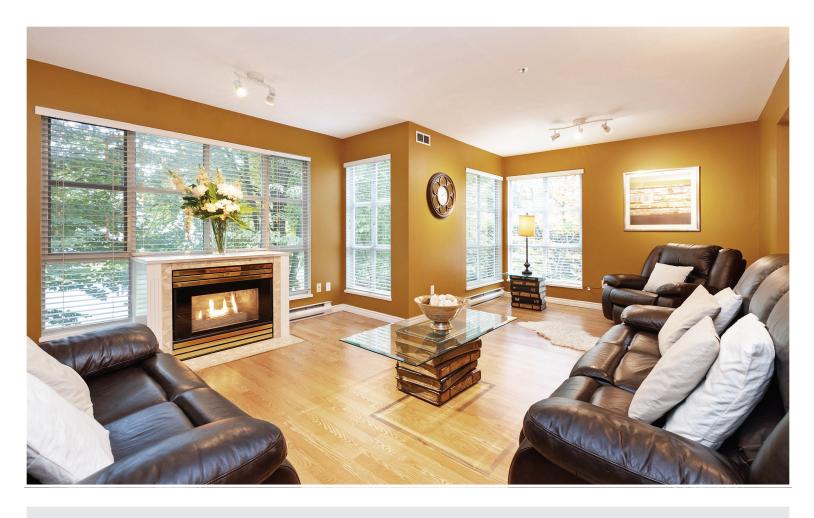

## Description

A beautiful and immaculately well kept 2 beds and 2 baths corner unit, overlooking Elks Park with 2 parking stalls. Convenient location, steps away from transit (bus and West Coast Express), schools, restaurants, the new PoCo Community Center. Spacious floor plan with oversized windows to enjoy the green space and the park. Kitchen and baths with granite counters and supersized mirrors, 2" blinds, a cozy fire place, relaxing covered balcony, wood laminate flooring, tiled bathrooms, double sink in kitchen and newer cabinets, sliding doors in masters bed to the balcony, lots of natural lights in the unit and property is nestled in a quiet street. A must see.