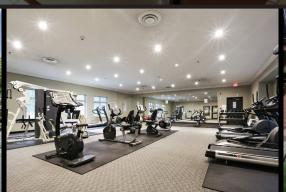

## Description

Don't miss this 2 bedroom, 2 bath and DEN in Bloomsbury court which is Centrally located complex. It has resort style amenities, which include 2 outdoor swimming pools, hot tub/sauna, exercise center and two tennis courts. This unit features an open floor plan with large living/dining area. Walking distance to restaurants and Guildford Mall.