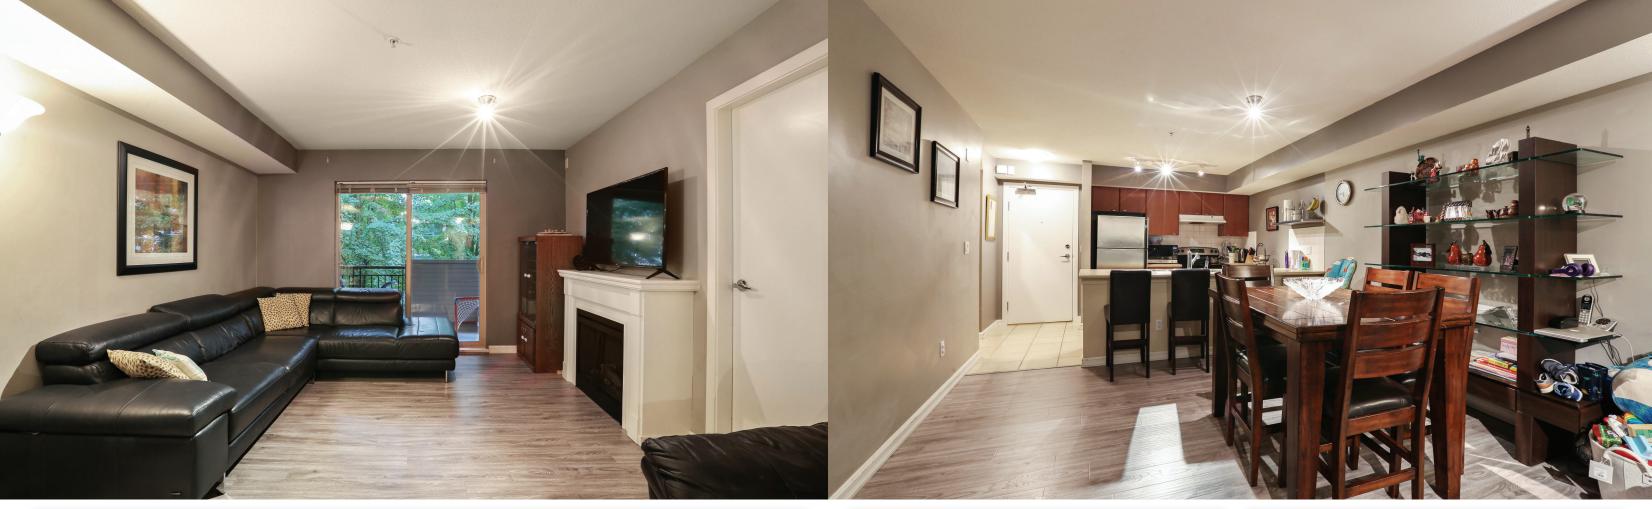

## Description

Don't miss this 2 bedroom, 2 bath and DEN in Bloomsbury court which is Centrally located complex. It has resort style amenities, which include 2 outdoor swimming pools, hot tub/sauna, exercise center and two tennis courts. This unit features an open floor plan with large living/dining area. Walking distance to restaurants and Guildford Mall.