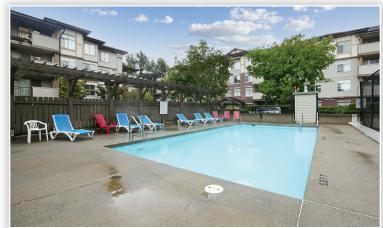

## Description

Don't miss this 2 bedroom, 2 bath and DEN in Bloomsbury court which is Centrally located complex. It has resort style amenities, which include 2 outdoor swimming pools, hot tub/sauna, exercise center and two tennis courts. This unit features an open floor plan with large living/dining area. Walking distance to restaurants and Guildford Mall.