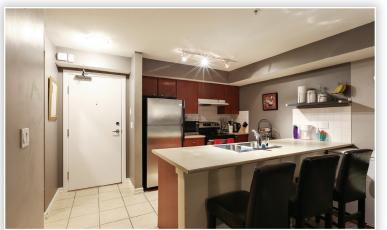

## Description

Don't miss this 2 bedroom, 2 bath and DEN in Bloomsbury court which is Centrally located complex. It has resort style amenities, which include 2 outdoor swimming pools, hot tub/sauna, exercise center and two tennis courts. This unit features an open floor plan with large living/dining area. Walking distance to restaurants and Guildford Mall.