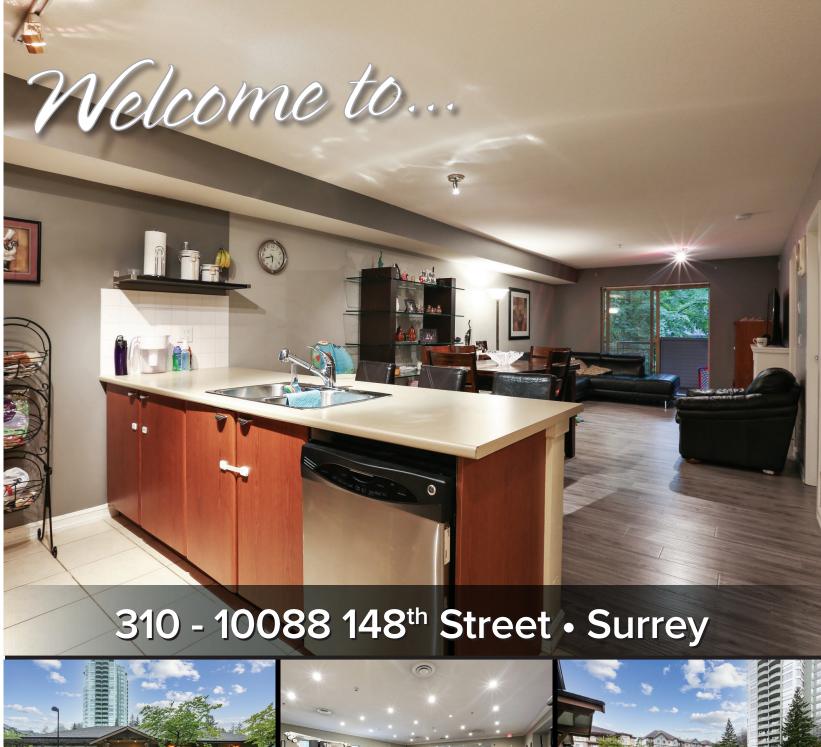

## Description

Don't miss this 2 bedroom, 2 bath and DEN in Bloomsbury court which is Centrally located complex. It has resort style amenities, which include 2 outdoor swimming pools, hot tub/sauna, exercise center and two tennis courts. This unit features an open floor plan with large living/dining area. Walking distance to restaurants and Guildford Mall.