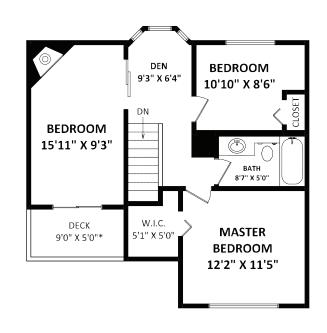

## 7 - 46209 Cessna Drive, Chilliwack

OTHER AREA(S)

GARAGE & UTILITY ROOM: 442 SQ.FT.

DECK: 45 SQ.FT.\*

PATIO: 105 SQ.FT.\*

**UPPER FLOOR: 619 SQ.FT.** 

**SEEVIRTUAL** 

## Teffrey Klassen

604-615-6893 Klassendueck@gmail.com www.jeffreyklassen.ca

RE/MAX LITTLE OAK REALTY #9 2630 Bourquin Cres W. Abbotsford BC 604-859-2341

PATIO 21'0" X 5'0"\*

GARAGE 19'7" X 19'3" DINING

ROOM

9'0" X 8'7"

LIVING ROOM

16'4" X 12'2"