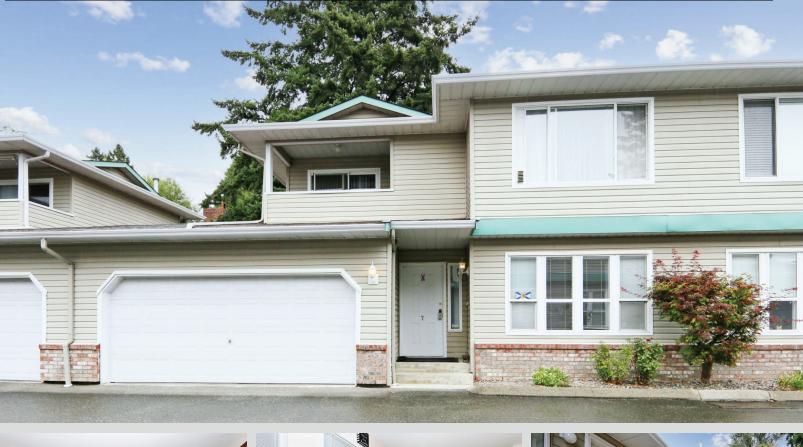

## Welcome To

## 7 - 46209 Cessna Drive, Chilliwack

OTHER AREA(S)

GARAGE & UTILITY ROOM: 442 SQ.FT.

DECK: 45 SQ.FT.\*

PATIO: 105 SQ.FT.\*

**UPPER FLOOR: 619 SQ.FT.** 

**SEEVIRTUAL** 

## 7 - 46209 Cessna Drive, Chilliwack

Welcome to MAPLE LANE! This 3 Bedroom, 2 Bath Townhome is close to Everything! Shopping, Airport, Freeway Access, you name it! This Home features a New Dishwasher, Newer Washer/Dryer and Hot Water Tank and Well Serviced Furnace. Updated Flooring in Kitchen area and Both Bathrooms. Roof is about 5 years old. Plus a Great Double Car Garage. Situated in a Small, Age 19+ Self Managed Complex. This Property is a Must See!