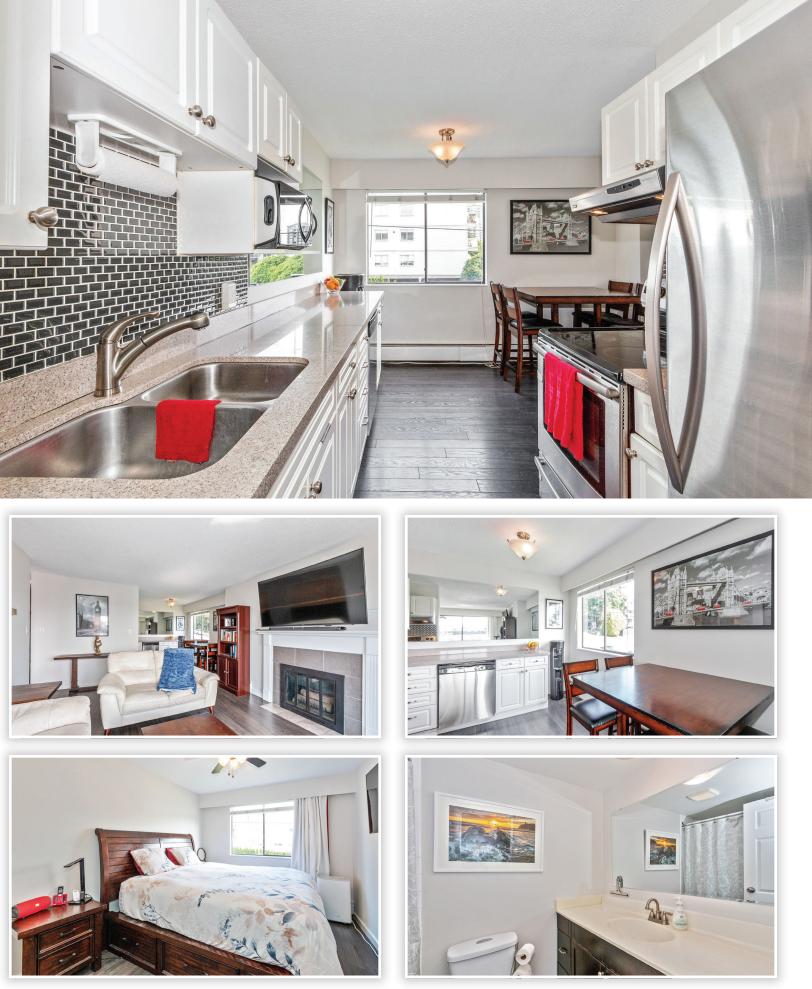

## Description

Jnit Windows all around this bright, spacious, corner unit. Located in Lower Lonsdale, this unit is less than a 10 minute walk to the Lonsdale ndo Quay and Seabus. 2 bdrm, 1.5 bath. Fully renovated kitchen, GRANITE countertops, tile backsplash, S/S appliances, laminate flooring, 977 updated bathrooms! Perfect south facing balcony to relax at the end of your day or entertain your guests. Building is in excellent condition. Over the years it has undergone extensive upgrades including roof, decks, & rain screening. Owner occupied, no rentals or pets. Less than a 10 minute walk to Lonsdale Quay, Seabus, Waterfront Park and 0.81 the new Shipyards District! Great location to call home for first time buyers & young families. 1 parking & 1 storage.