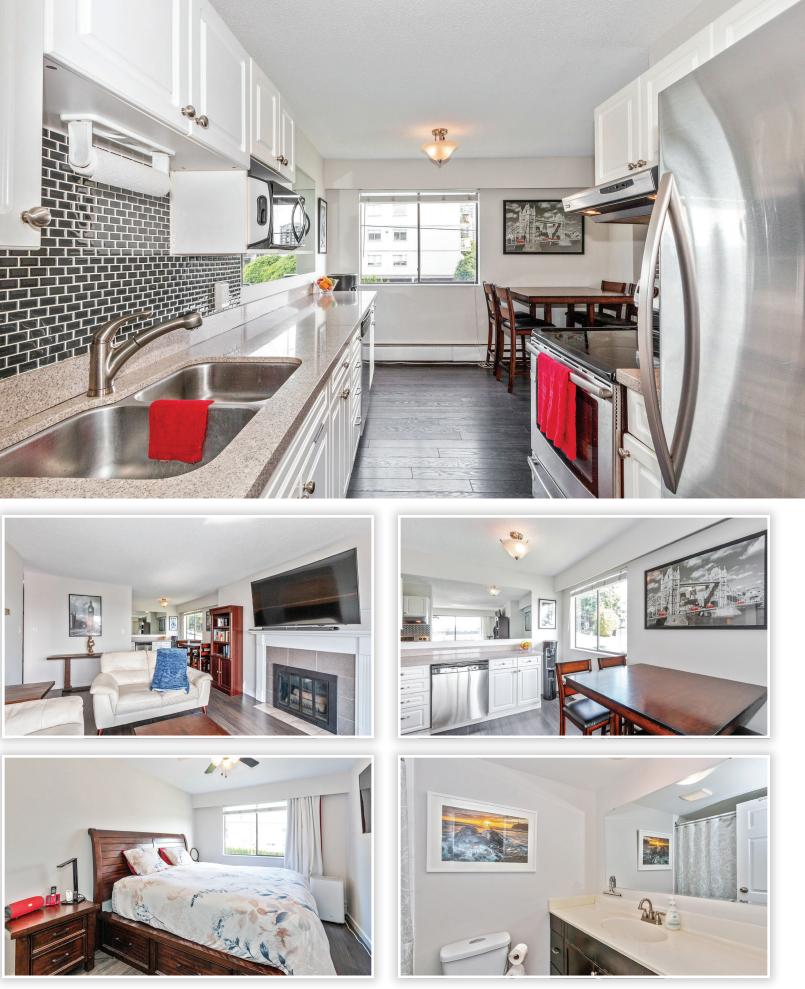

## Description

Jnit Windows all around this bright, spacious, corner unit. Located in Lower Lonsdale, this unit is less than a 10 minute walk to the Lonsdale ndo Quay and Seabus. 2 bdrm, 1.5 bath. Fully renovated kitchen, GRANITE countertops, tile backsplash, S/S appliances, laminate flooring, 977 updated bathrooms! Perfect south facing balcony to relax at the end of your day or entertain your guests. Building is in excellent condition. Over the years it has undergone extensive upgrades including roof, decks, & rain screening. Owner occupied, no rentals or pets. Less than a 10 minute walk to Lonsdale Quay, Seabus, Waterfront Park and 0.81 the new Shipyards District! Great location to call home for first time buyers & young families. 1 parking & 1 storage.