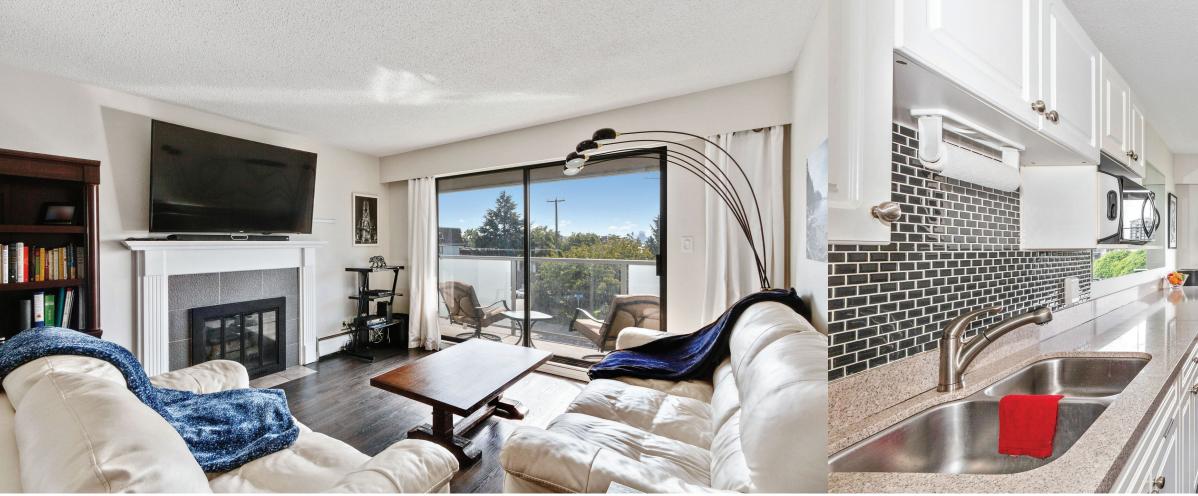

## Description

Jnit Windows all around this bright, spacious, corner unit. Located in Lower Lonsdale, this unit is less than a 10 minute walk to the Lonsdale ndo Quay and Seabus. 2 bdrm, 1.5 bath. Fully renovated kitchen, GRANITE countertops, tile backsplash, S/S appliances, laminate flooring, 977 updated bathrooms! Perfect south facing balcony to relax at the end of your day or entertain your guests. Building is in excellent condition. Over the years it has undergone extensive upgrades including roof, decks, & rain screening. Owner occupied, no rentals or pets. Less than a 10 minute walk to Lonsdale Quay, Seabus, Waterfront Park and 0.81 the new Shipyards District! Great location to call home for first time buyers & young families. 1 parking & 1 storage.