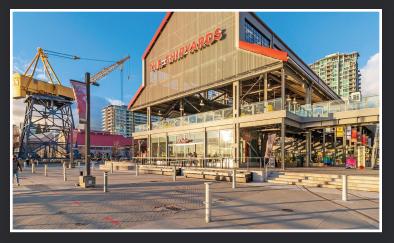

## Description

Jnit Windows all around this bright, spacious, corner unit. Located in Lower Lonsdale, this unit is less than a 10 minute walk to the Lonsdale ndo Quay and Seabus. 2 bdrm, 1.5 bath. Fully renovated kitchen, GRANITE countertops, tile backsplash, S/S appliances, laminate flooring, 977 updated bathrooms! Perfect south facing balcony to relax at the end of your day or entertain your guests. Building is in excellent condition. Over the years it has undergone extensive upgrades including roof, decks, & rain screening. Owner occupied, no rentals or pets. Less than a 10 minute walk to Lonsdale Quay, Seabus, Waterfront Park and 0.81 the new Shipyards District! Great location to call home for first time buyers & young families. 1 parking & 1 storage.