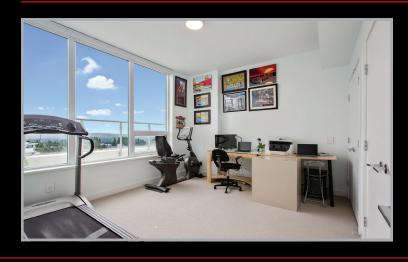

## Description

Luxury Sub-penthouse with panoramic ocean and snow capped mountain views at Miramar Village. Enjoy the sunrise on the 460 sq ft southeast facing deck and from every room in the unit. With access to the deck off the living room and master bedroom. 2 bdrms, 2 baths, in quiet concrete building, imported Italian kitchen with porcelain Calacatta backsplash and high end appliances. Euro-inspired designed interior, tall windows with stylish roller shades. Spa inspired bathrooms complete with radiant flooring. Amenities include a 15,000 sq ft rooftop terrace, outdoor pool & hot tub, golf putting green, indoor health club & concierge. Comes with 3 parking spots and the option of a 2 car double garage, one of only 8 in the building.