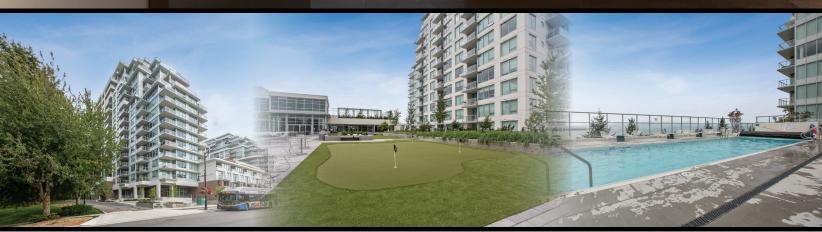

## Description

Luxury Sub-penthouse with panoramic ocean and snow capped mountain views at Miramar Village. Enjoy the sunrise on the 460 sq ft southeast facing deck and from every room in the unit. With access to the deck off the living room and master bedroom. 2 bdrms, 2 baths, in quiet concrete building, imported Italian kitchen with porcelain Calacatta backsplash and high end appliances. Euro-inspired designed interior, tall windows with stylish roller shades. Spa inspired bathrooms complete with radiant flooring. Amenities include a 15,000 sq ft rooftop terrace, outdoor pool & hot tub, golf putting green, indoor health club & concierge. Comes with 3 parking spots and the option of a 2 car double garage, one of only 8 in the building.