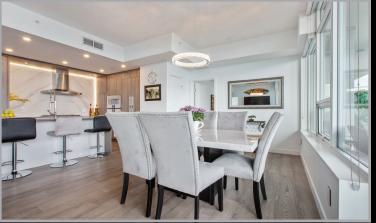

## Description

Luxury Sub-penthouse with panoramic ocean and snow capped mountain views at Miramar Village. Enjoy the sunrise on the 460 sq ft southeast facing deck and from every room in the unit. With access to the deck off the living room and master bedroom. 2 bdrms, 2 baths, in quiet concrete building, imported Italian kitchen with porcelain Calacatta backsplash and high end appliances. Euro-inspired designed interior, tall windows with stylish roller shades. Spa inspired bathrooms complete with radiant flooring. Amenities include a 15,000 sq ft rooftop terrace, outdoor pool & hot tub, golf putting green, indoor health club & concierge. Comes with 3 parking spots and the option of a 2 car double garage, one of only 8 in the building.