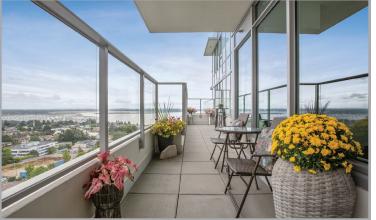

## Description

Luxury Sub-penthouse with panoramic ocean and snow capped mountain views at Miramar Village. Enjoy the sunrise on the 460 sq ft southeast facing deck and from every room in the unit. With access to the deck off the living room and master bedroom. 2 bdrms, 2 baths, in quiet concrete building, imported Italian kitchen with porcelain Calacatta backsplash and high end appliances. Euro-inspired designed interior, tall windows with stylish roller shades. Spa inspired bathrooms complete with radiant flooring. Amenities include a 15,000 sq ft rooftop terrace, outdoor pool & hot tub, golf putting green, indoor health club & concierge. Comes with 3 parking spots and the option of a 2 car double garage, one of only 8 in the building.