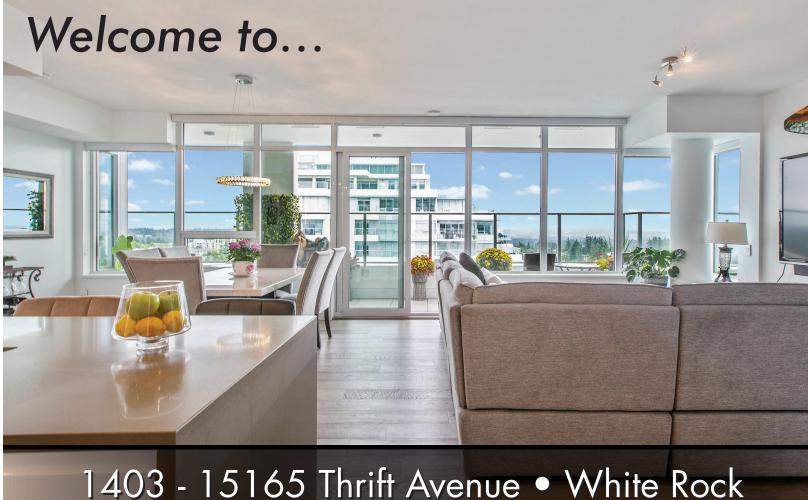

## Description

Luxury Sub-penthouse with panoramic ocean and snow capped mountain views at Miramar Village. Enjoy the sunrise on the 460 sq ft southeast facing deck and from every room in the unit. With access to the deck off the living room and master bedroom. 2 bdrms, 2 baths, in quiet concrete building, imported Italian kitchen with porcelain Calacatta backsplash and high end appliances. Euro-inspired designed interior, tall windows with stylish roller shades. Spa inspired bathrooms complete with radiant flooring. Amenities include a 15,000 sq ft rooftop terrace, outdoor pool & hot tub, golf putting green, indoor health club & concierge. Comes with 3 parking spots and the option of a 2 car double garage, one of only 8 in the building.