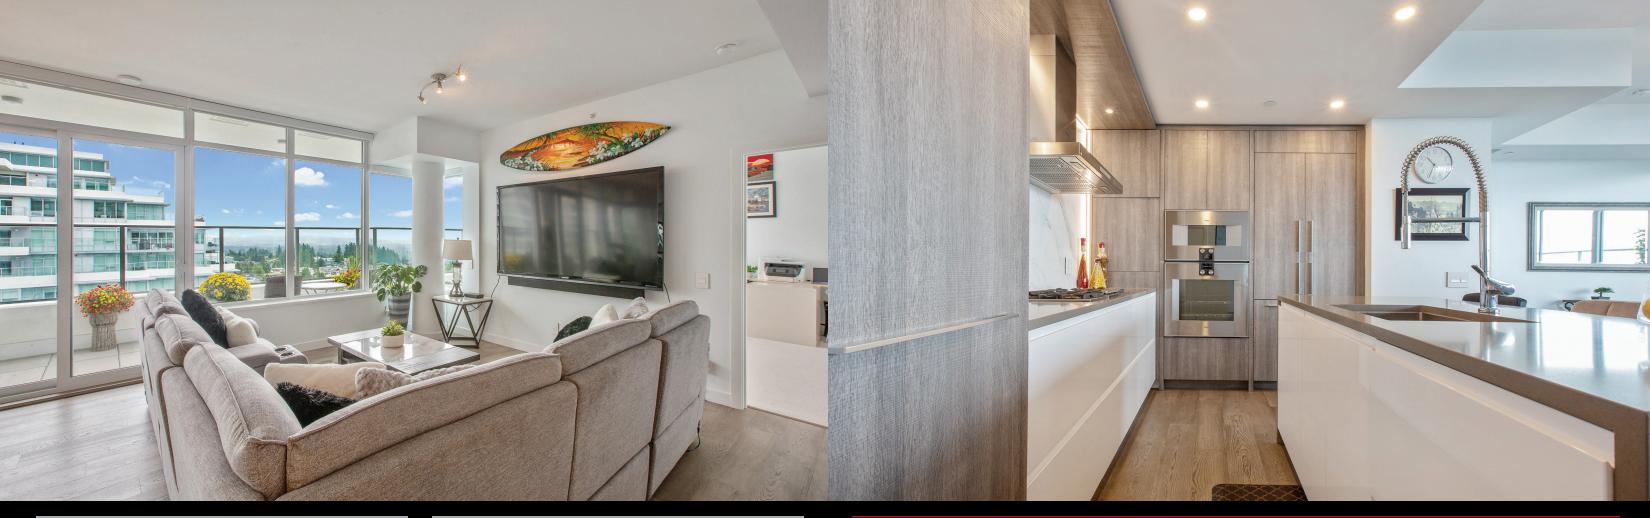

## Description

Luxury Sub-penthouse with panoramic ocean and snow capped mountain views at Miramar Village. Enjoy the sunrise on the 460 sq ft southeast facing deck and from every room in the unit. With access to the deck off the living room and master bedroom. 2 bdrms, 2 baths, in quiet concrete building, imported Italian kitchen with porcelain Calacatta backsplash and high end appliances. Euro-inspired designed interior, tall windows with stylish roller shades. Spa inspired bathrooms complete with radiant flooring. Amenities include a 15,000 sq ft rooftop terrace, outdoor pool & hot tub, golf putting green, indoor health club & concierge. Comes with 3 parking spots and the option of a 2 car double garage, one of only 8 in the building.