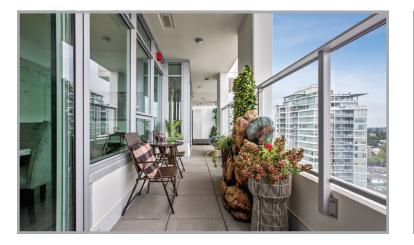

## Description

Luxury Sub-penthouse with panoramic ocean and snow capped mountain views at Miramar Village. Enjoy the sunrise on the 460 sq ft southeast facing deck and from every room in the unit. With access to the deck off the living room and master bedroom. 2 bdrms, 2 baths, in quiet concrete building, imported Italian kitchen with porcelain Calacatta backsplash and high end appliances. Euro-inspired designed interior, tall windows with stylish roller shades. Spa inspired bathrooms complete with radiant flooring. Amenities include a 15,000 sq ft rooftop terrace, outdoor pool & hot tub, golf putting green, indoor health club & concierge. Comes with 3 parking spots and the option of a 2 car double garage, one of only 8 in the building.