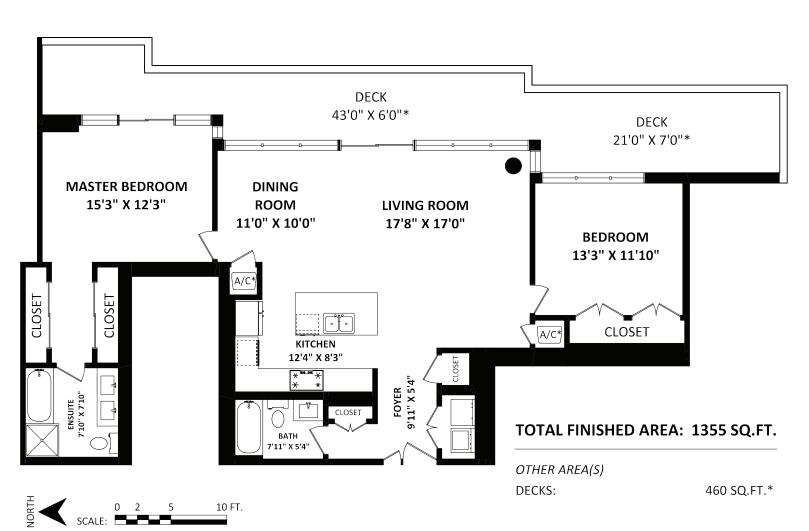

## Brad Premack 236-330-5005 brad@bradpremack.com

Living Area:

Property Type: Luxury Sub-Penthouse

Type of Dwelling: Condo

Year Built: 2020

Strata Maint. Fee: \$845/mo

1,355 sq. ft.

List Price: \$1,690,000

## Description

Luxury Sub-penthouse with panoramic ocean and snow capped mountain views at Miramar Village. Enjoy the sunrise on the 460 sq ft southeast facing deck and from every room in the unit. With access to the deck off the living room and master bedroom. 2 bdrms, 2 baths, in quiet concrete building, imported Italian kitchen with porcelain Calacatta backsplash and high end appliances. Euro-inspired designed interior, tall windows with stylish roller shades. Spa inspired bathrooms complete with radiant flooring. Amenities include a 15,000 sq ft rooftop terrace, outdoor pool & hot tub, golf putting green, indoor health club & concierge. Comes with 3 parking spots and the option of a 2 car double garage, one of only 8 in the building.