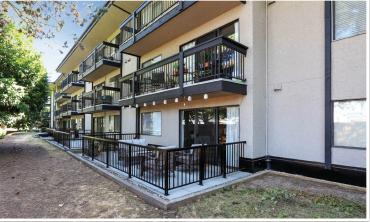

## Description

For a first time buyer or downsizer, this is a really well laid out 778 sf one bedroom ground floor unit with a large patio space. Quiet side of the building provides great privacy and quiet living. Open floor plan allows for maximum use of space. Stainless Steel Appliances with quartz counters, in-suite laundry and new flooring throughout. Control of Closet Space. Freshly painted and ready to move right in. One parking and storage locker makes this an easy decision when its all under \$380,000!