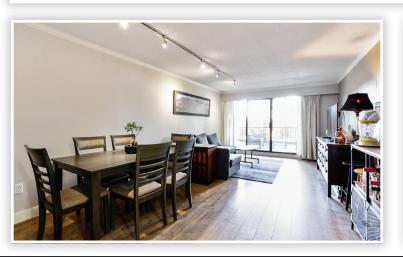

## Description

For a first time buyer or downsizer, this is a really well laid out 778 sf one bedroom ground floor unit with a large patio space. Quiet side of the building provides great privacy and quiet living. Open floor plan allows for maximum use of space. Stainless Steel Appliances with quartz counters, in-suite laundry and new flooring throughout. Control of Closet Space. Freshly painted and ready to move right in. One parking and storage locker makes this an easy decision when its all under \$380,000!