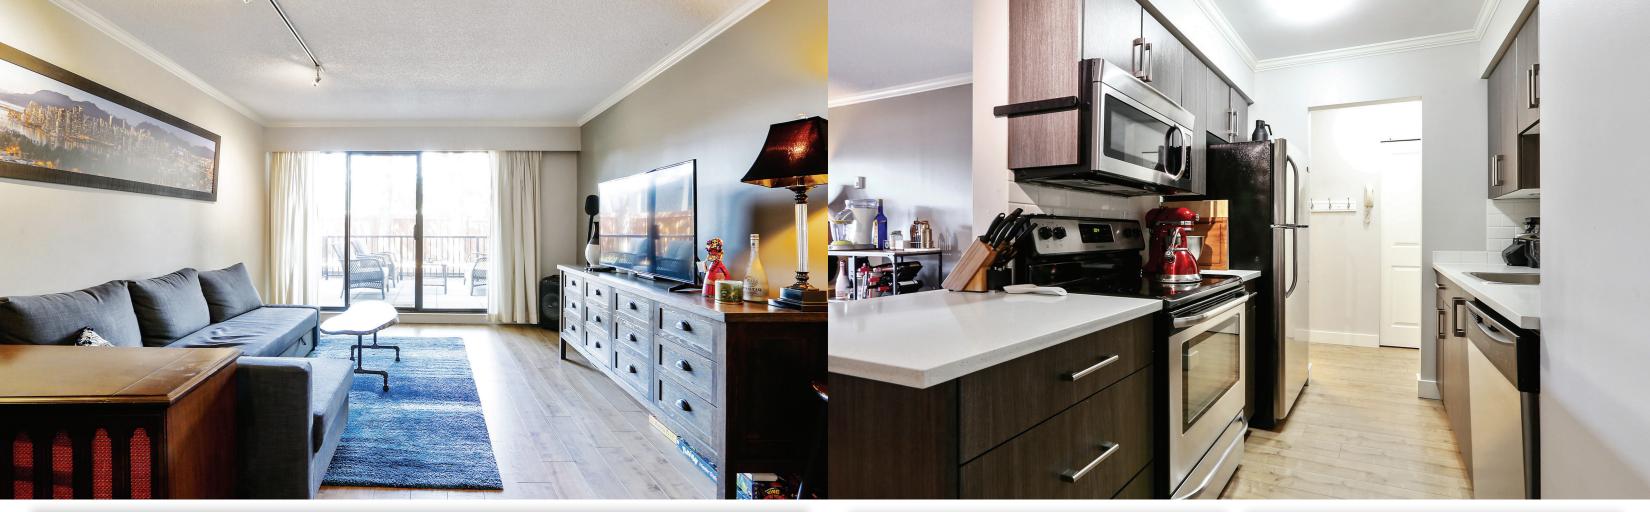

## Description

For a first time buyer or downsizer, this is a really well laid out 778 sf one bedroom ground floor unit with a large patio space. Quiet side of the building provides great privacy and quiet living. Open floor plan allows for maximum use of space. Stainless Steel Appliances with quartz counters, in-suite laundry and new flooring throughout. Control of Closet Space. Freshly painted and ready to move right in. One parking and storage locker makes this an easy decision when its all under \$380,000!