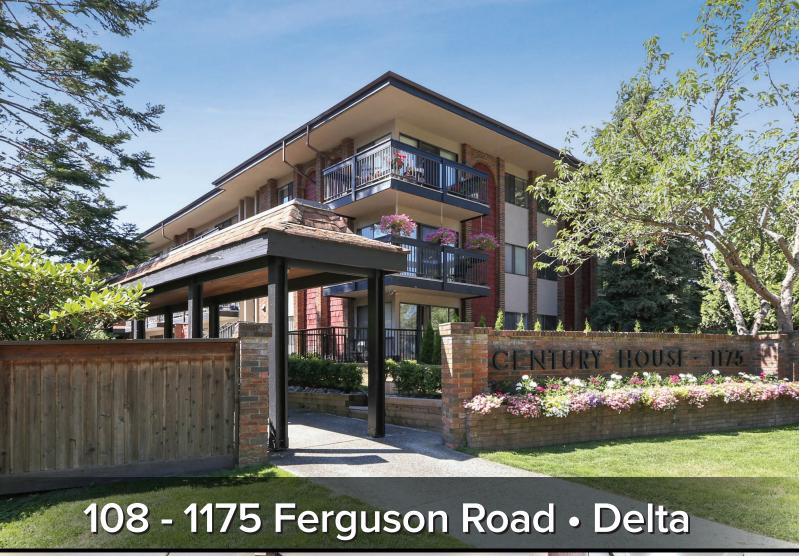

## Description

For a first time buyer or downsizer, this is a really well laid out 778 sf one bedroom ground floor unit with a large patio space. Quiet side of the building provides great privacy and quiet living. Open floor plan allows for maximum use of space. Stainless Steel Appliances with quartz counters, in-suite laundry and new flooring throughout. Control of Closet Space. Freshly painted and ready to move right in. One parking and storage locker makes this an easy decision when its all under \$380,000!