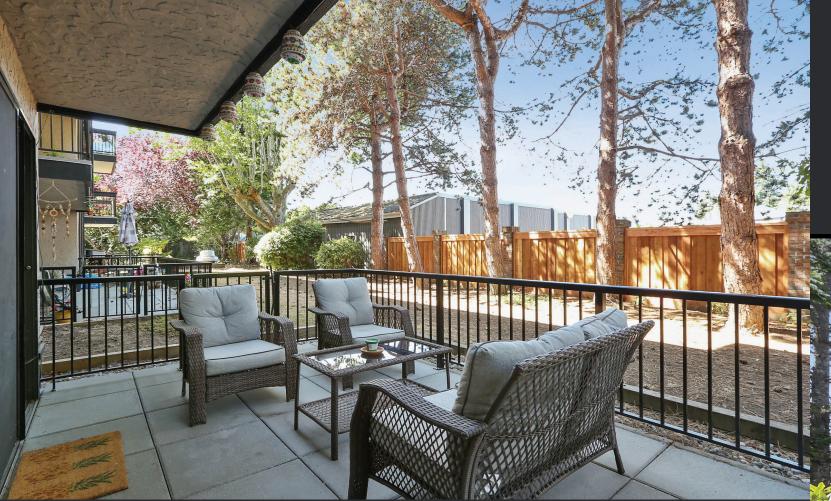

## Description

For a first time buyer or downsizer, this is a really well laid out 778 sf one bedroom ground floor unit with a large patio space. Quiet side of the building provides great privacy and quiet living. Open floor plan allows for maximum use of space. Stainless Steel Appliances with quartz counters, in-suite laundry and new flooring throughout. Control of Closet Space. Freshly painted and ready to move right in. One parking and storage locker makes this an easy decision when its all under \$380,000!