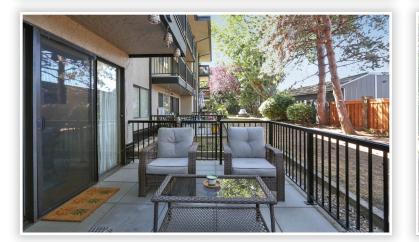

## Description

For a first time buyer or downsizer, this is a really well laid out 778 sf one bedroom ground floor unit with a large patio space. Quiet side of the building provides great privacy and quiet living. Open floor plan allows for maximum use of space. Stainless Steel Appliances with quartz counters, in-suite laundry and new flooring throughout. Control of Closet Space. Freshly painted and ready to move right in. One parking and storage locker makes this an easy decision when its all under \$380,000!