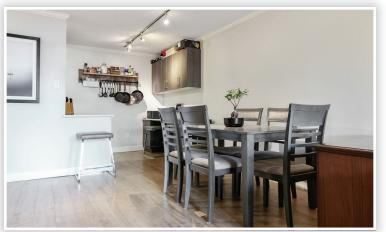

## Description

For a first time buyer or downsizer, this is a really well laid out 778 sf one bedroom ground floor unit with a large patio space. Quiet side of the building provides great privacy and quiet living. Open floor plan allows for maximum use of space. Stainless Steel Appliances with quartz counters, in-suite laundry and new flooring throughout. Control of Closet Space. Freshly painted and ready to move right in. One parking and storage locker makes this an easy decision when its all under \$380,000!