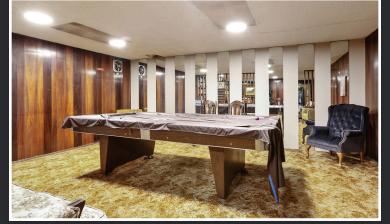

## Description

For a first time buyer or downsizer, this is a really well laid out 778 sf one bedroom ground floor unit with a large patio space. Quiet side of the building provides great privacy and quiet living. Open floor plan allows for maximum use of space. Stainless Steel Appliances with quartz counters, in-suite laundry and new flooring throughout. Control of Closet Space. Freshly painted and ready to move right in. One parking and storage locker makes this an easy decision when its all under \$380,000!