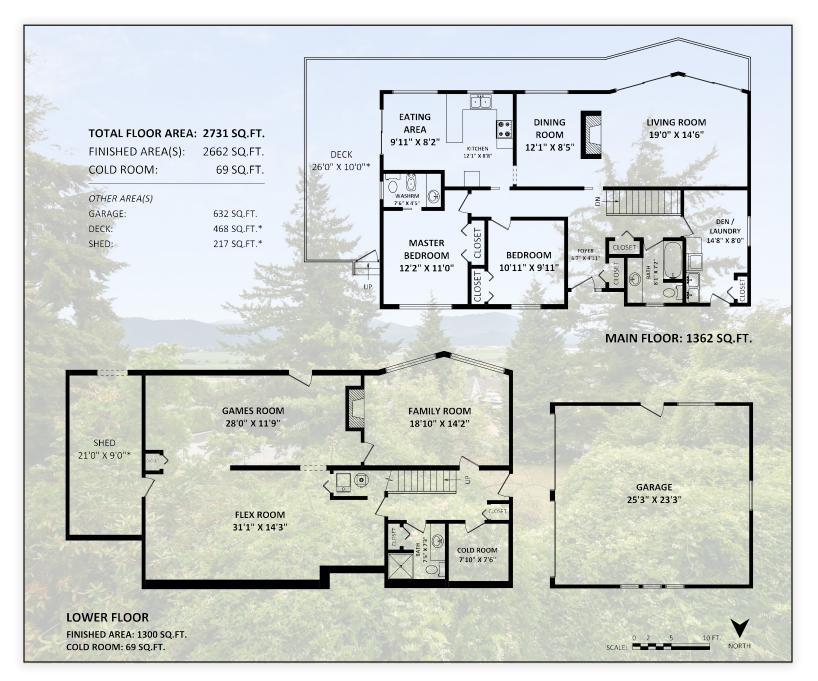

## 35176 Marshall Road – Abbotsford

| Features   |                        |                |            |
|------------|------------------------|----------------|------------|
| Bedrooms:  | 2                      | Style of Home: | Rancher    |
| Bathrooms: | 3                      | Year Built:    | 1975       |
| Size:      | 2,731 ft. <sup>2</sup> | <i>Taxes:</i>  | \$9,194.11 |