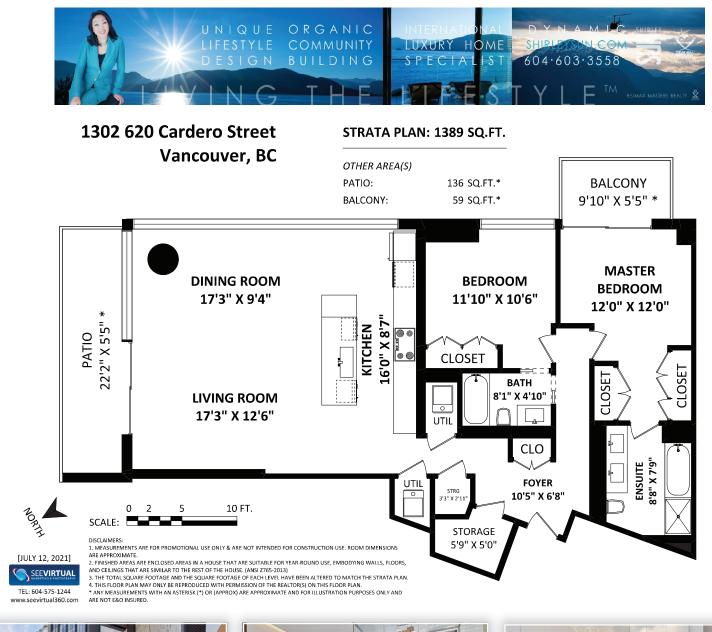

## Details

| Property Style:  | Strata Apartment Hi-Rise                                               |
|------------------|------------------------------------------------------------------------|
| ype of Dwelling: | High End Condo                                                         |
| 'ear Built:      | 2020                                                                   |
| iving Area: 1,3  | 89 sqft + 195 sqft Balcony                                             |
| laintenance Fee: | \$905.28                                                               |
| axes:            | \$8,627.22/Year                                                        |
|                  | ype of Dwelling:<br>ear Built:<br>iving Area: 1,3:<br>1aintenance Fee: |