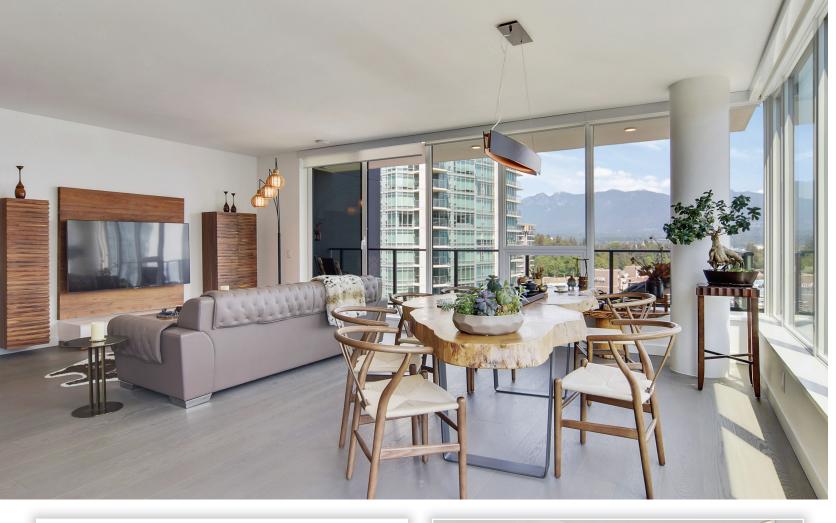

## 1302 - 620 Cardero Street • Vancouver

Please contact Shirley B Sun, 604-603-3558, for specifications.

## Details

| Property Style:  | Strata Apartment Hi-Rise                                               |
|------------------|------------------------------------------------------------------------|
| ype of Dwelling: | High End Condo                                                         |
| 'ear Built:      | 2020                                                                   |
| iving Area: 1,3  | 89 sqft + 195 sqft Balcony                                             |
| laintenance Fee: | \$905.28                                                               |
| axes:            | \$8,627.22/Year                                                        |
|                  | ype of Dwelling:<br>ear Built:<br>iving Area: 1,3:<br>1aintenance Fee: |