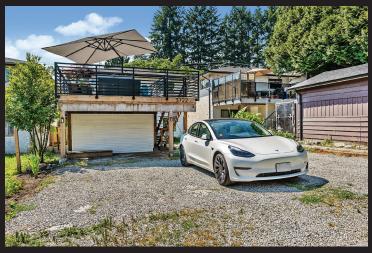

#### 3722 Coast Meridian Road, Port Coquitlam

PRECIOUS MEMORIES BEGIN HERE! THIS 5 BEDROOMS HOME IS TASTEFULLY UPGRADED AND READY TO MOVE INTO! Entertaining sized living room accommodate gatherings for family & friends. The dining room - Romantic setting for special moments. Large, stylist kitchen w/ quartz counter tops, SS appliances,4 seats bar, gas stove. Gracious deck (288x139) has access to the kitchen & the backyard below. 3 bdrm on main. Beautiful 2bdrm bsmt suite. Custom frameless shower. Separate entrance. 1 year old AC. 2 year old deck. 6 years old roof, insulation, plumbing, electrical, furnace, hot water tank. Triple panes windows whole house. Hunter Douglas blinds upper level. All LED lightings. Tesla charger off deck. Near parks, schools, rec. center, transit. HIGHLY RECOMMENDED!