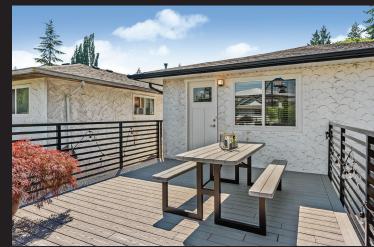

#### 3722 Coast Meridian Road, Port Coquitlam

PRECIOUS MEMORIES BEGIN HERE! THIS 5 BEDROOMS HOME IS TASTEFULLY UPGRADED AND READY TO MOVE INTO! Entertaining sized living room accommodate gatherings for family & friends. The dining room - Romantic setting for special moments. Large, stylist kitchen w/ quartz counter tops, SS appliances,4 seats bar, gas stove. Gracious deck (288x139) has access to the kitchen & the backyard below. 3 bdrm on main. Beautiful 2bdrm bsmt suite. Custom frameless shower. Separate entrance. 1 year old AC. 2 year old deck. 6 years old roof, insulation, plumbing, electrical, furnace, hot water tank. Triple panes windows whole house. Hunter Douglas blinds upper level. All LED lightings. Tesla charger off deck. Near parks, schools, rec. center, transit. HIGHLY RECOMMENDED!