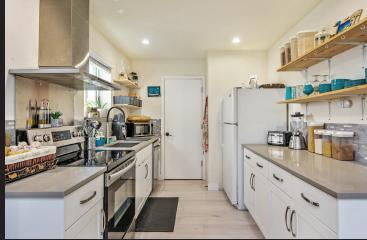

#### 3722 Coast Meridian Road, Port Coquitlam

PRECIOUS MEMORIES BEGIN HERE! THIS 5 BEDROOMS HOME IS TASTEFULLY UPGRADED AND READY TO MOVE INTO! Entertaining sized living room accommodate gatherings for family & friends. The dining room - Romantic setting for special moments. Large, stylist kitchen w/ quartz counter tops, SS appliances,4 seats bar, gas stove. Gracious deck (288x139) has access to the kitchen & the backyard below. 3 bdrm on main. Beautiful 2bdrm bsmt suite. Custom frameless shower. Separate entrance. 1 year old AC. 2 year old deck. 6 years old roof, insulation, plumbing, electrical, furnace, hot water tank. Triple panes windows whole house. Hunter Douglas blinds upper level. All LED lightings. Tesla charger off deck. Near parks, schools, rec. center, transit. HIGHLY RECOMMENDED!