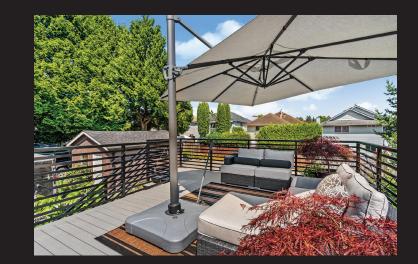

#### 3722 Coast Meridian Road, Port Coquitlam

PRECIOUS MEMORIES BEGIN HERE! THIS 5 BEDROOMS HOME IS TASTEFULLY UPGRADED AND READY TO MOVE INTO! Entertaining sized living room accommodate gatherings for family & friends. The dining room - Romantic setting for special moments. Large, stylist kitchen w/ quartz counter tops, SS appliances,4 seats bar, gas stove. Gracious deck (288x139) has access to the kitchen & the backyard below. 3 bdrm on main. Beautiful 2bdrm bsmt suite. Custom frameless shower. Separate entrance. 1 year old AC. 2 year old deck. 6 years old roof, insulation, plumbing, electrical, furnace, hot water tank. Triple panes windows whole house. Hunter Douglas blinds upper level. All LED lightings. Tesla charger off deck. Near parks, schools, rec. center, transit. HIGHLY RECOMMENDED!