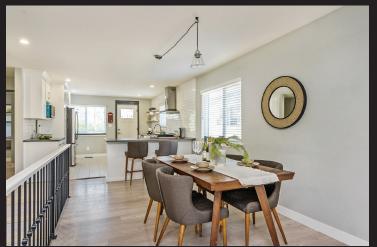

#### 3722 Coast Meridian Road, Port Coquitlam

PRECIOUS MEMORIES BEGIN HERE! THIS 5 BEDROOMS HOME IS TASTEFULLY UPGRADED AND READY TO MOVE INTO! Entertaining sized living room accommodate gatherings for family & friends. The dining room - Romantic setting for special moments. Large, stylist kitchen w/ quartz counter tops, SS appliances,4 seats bar, gas stove. Gracious deck (288x139) has access to the kitchen & the backyard below. 3 bdrm on main. Beautiful 2bdrm bsmt suite. Custom frameless shower. Separate entrance. 1 year old AC. 2 year old deck. 6 years old roof, insulation, plumbing, electrical, furnace, hot water tank. Triple panes windows whole house. Hunter Douglas blinds upper level. All LED lightings. Tesla charger off deck. Near parks, schools, rec. center, transit. HIGHLY RECOMMENDED!