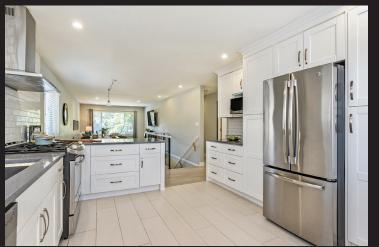

#### 3722 Coast Meridian Road, Port Coquitlam

PRECIOUS MEMORIES BEGIN HERE! THIS 5 BEDROOMS HOME IS TASTEFULLY UPGRADED AND READY TO MOVE INTO! Entertaining sized living room accommodate gatherings for family & friends. The dining room - Romantic setting for special moments. Large, stylist kitchen w/ quartz counter tops, SS appliances,4 seats bar, gas stove. Gracious deck (288x139) has access to the kitchen & the backyard below. 3 bdrm on main. Beautiful 2bdrm bsmt suite. Custom frameless shower. Separate entrance. 1 year old AC. 2 year old deck. 6 years old roof, insulation, plumbing, electrical, furnace, hot water tank. Triple panes windows whole house. Hunter Douglas blinds upper level. All LED lightings. Tesla charger off deck. Near parks, schools, rec. center, transit. HIGHLY RECOMMENDED!