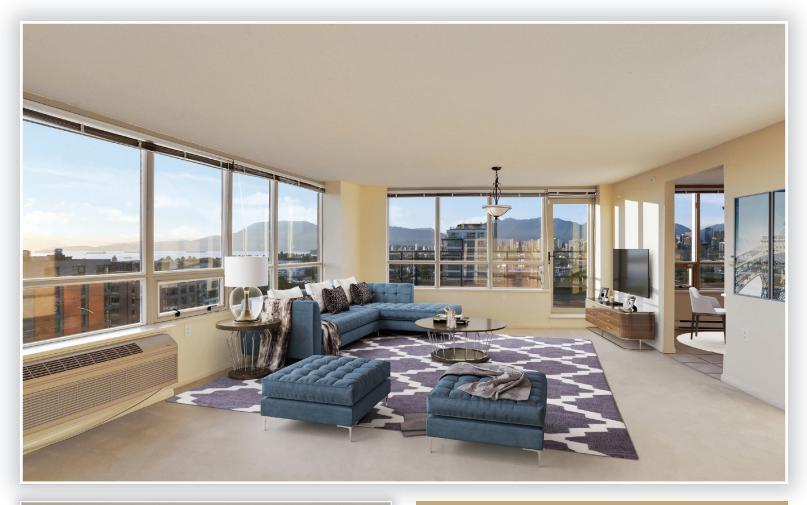

## Voy Wong

黄太太

604-351-1236

voywong.oakwyn@gmail.com

Two strata units combined (can be separated) over 2200 sq ft of living space. Breathtaking Panoramic views of English Bay, Stanley Park, Ontwn Vanc, False Creek to N.Shore Mountains from inside this exclusive penthouse or from the 558 sq ft patio. Bring your creative eye and nouse sized furniture to make this 4 bedroom, Bath your retirement haven at 'Terraces on Seventh'. 50+ Independent Living Community. Assisted living services available as well. Mandatory service agreement includes weekly nousekeeping & 10 gourmet meals; a little or a lot depending on your needs; ask for more details. Amenities: theatre, formal dining, piano ounge, exercise room, library, all day cafe, 24 hr. concierge, security and emergency response.