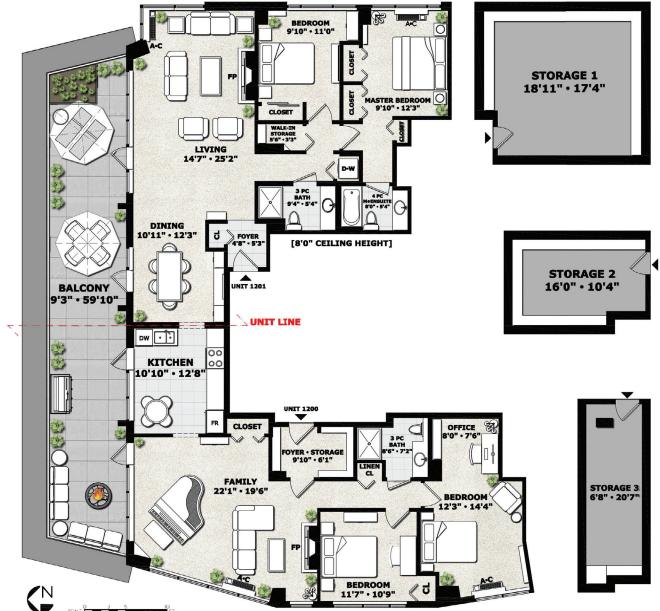

UNIT 1200: 1117 SQFT UNIT 1201: 1123 SQFT

ADDITIONAL AREAS: BALCONY: STORAGE 1: STORAGE 2: STORAGE 3:

558 SQFT 319 SQFT 157 SQFT 140 SQFT

GRAND TOTAL AREA: 2240 SQFT

| Features   |                                                     |              |                            |
|------------|-----------------------------------------------------|--------------|----------------------------|
| Type:      | 2 Strata Penthouses                                 | Maint. fee:  | \$1,365.23/mth             |
| Bedrooms:  | 4                                                   | Age:         | 19 (Built in 2002)         |
| Bathrooms: | 3                                                   |              |                            |
| Size:      | 2,240 ft <sup>2</sup> + 558 ft <sup>2</sup> (patio) | Parking:     | 2 (#103 & #104)            |
| Taxes:     | \$5,906.37                                          | Storage Rms: | 3 (319ft², 157ft², 140ft²) |

## Voy Wong

黄太太

604-351-1236

voywong.oakwyn@gmail.com

Two strata units combined (can be separated) over 2200 sq ft of living space. Breathtaking Panoramic views of English Bay, Stanley Park, Ontwn Vanc, False Creek to N.Shore Mountains from inside this exclusive penthouse or from the 558 sq ft patio. Bring your creative eye and nouse sized furniture to make this 4 bedroom, Bath your retirement haven at 'Terraces on Seventh'. 50+ Independent Living Community. Assisted living services available as well. Mandatory service agreement includes weekly nousekeeping & 10 gourmet meals; a little or a lot depending on your needs; ask for more details. Amenities: theatre, formal dining, piano ounge, exercise room, library, all day cafe, 24 hr. concierge, security and emergency response.