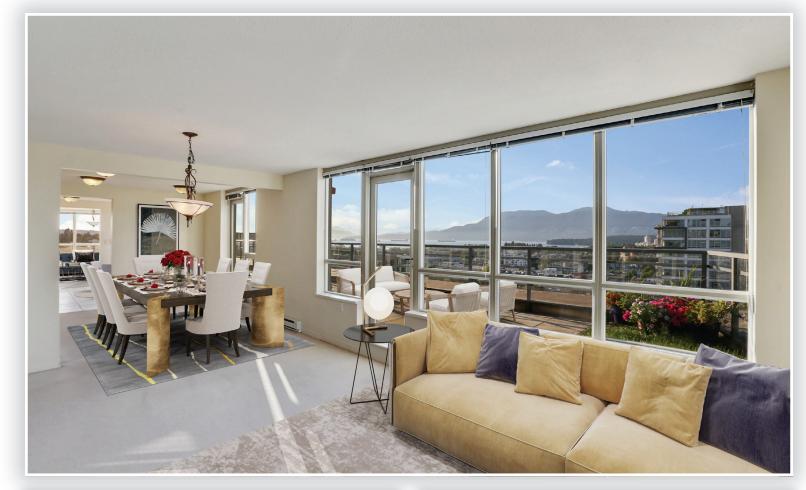

## Voy Wong

黄太太

604-351-1236

voywong.oakwyn@gmail.com

Two strata units combined (can be separated) over 2200 sq ft of living space. Breathtaking Panoramic views of English Bay, Stanley Park, Ontwn Vanc, False Creek to N.Shore Mountains from inside this exclusive penthouse or from the 558 sq ft patio. Bring your creative eye and nouse sized furniture to make this 4 bedroom, Bath your retirement haven at 'Terraces on Seventh'. 50+ Independent Living Community. Assisted living services available as well. Mandatory service agreement includes weekly nousekeeping & 10 gourmet meals; a little or a lot depending on your needs; ask for more details. Amenities: theatre, formal dining, piano ounge, exercise room, library, all day cafe, 24 hr. concierge, security and emergency response.