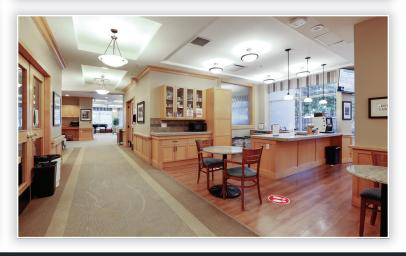

## Voy Wong

黄太太

604-351-1236

voywong.oakwyn@gmail.com

Two strata units combined (can be separated) over 2200 sq ft of living space. Breathtaking Panoramic views of English Bay, Stanley Park, Ontwn Vanc, False Creek to N.Shore Mountains from inside this exclusive penthouse or from the 558 sq ft patio. Bring your creative eye and nouse sized furniture to make this 4 bedroom, Bath your retirement haven at 'Terraces on Seventh'. 50+ Independent Living Community. Assisted living services available as well. Mandatory service agreement includes weekly nousekeeping & 10 gourmet meals; a little or a lot depending on your needs; ask for more details. Amenities: theatre, formal dining, piano ounge, exercise room, library, all day cafe, 24 hr. concierge, security and emergency response.