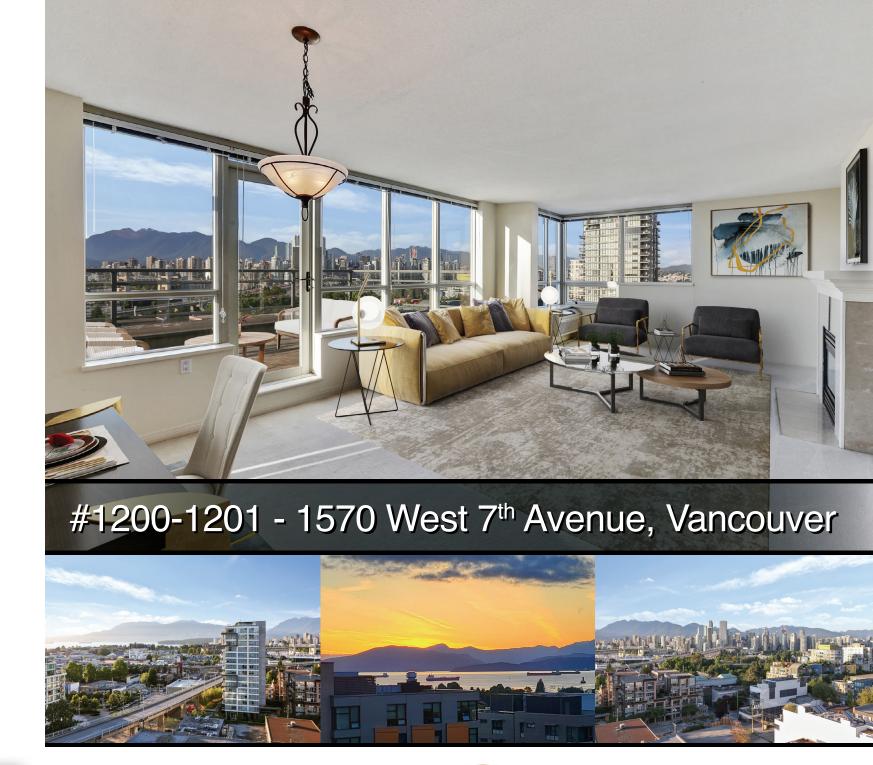

## Voy Wong

黄太太

604-351-1236

voywong.oakwyn@gmail.com

Two strata units combined (can be separated) over 2200 sq ft of living space. Breathtaking Panoramic views of English Bay, Stanley Park, Ontwn Vanc, False Creek to N.Shore Mountains from inside this exclusive penthouse or from the 558 sq ft patio. Bring your creative eye and nouse sized furniture to make this 4 bedroom, Bath your retirement haven at 'Terraces on Seventh'. 50+ Independent Living Community. Assisted living services available as well. Mandatory service agreement includes weekly nousekeeping & 10 gourmet meals; a little or a lot depending on your needs; ask for more details. Amenities: theatre, formal dining, piano ounge, exercise room, library, all day cafe, 24 hr. concierge, security and emergency response.