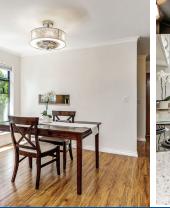

### Description

SUNHILL GARDENS - Rarely available, end unit rancher townhouse in Ocean Bluff! This 2 bedroom, 1 bathroom renovated home is move-in ready. Open floor plan has laminate flooring throughout. The living room boasts a vaulted ceiling and offers plenty of natural light. Step out from the living room to a new deck and private backyard. The kitchen offers stainless steel appliances, granite countertops and newer cabinetry. The fully renovated bathroom is light and bright with quartz countertops, tile flooring and oversize shower. Extras include new designer paint, new lighting, California Closets, new fireplace insert and new blinds. Semiahmoo Secondary (IB) and Bayridge Elementary school catchments. This home will not disappoint!