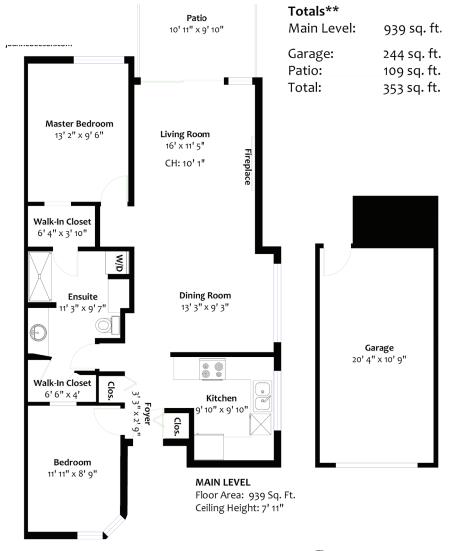

### 1 - 14263 18A Avenue • South Surrey

This version of the floor plan is for marketing purposes only. Please contact Joanne Beeson, 604-753-7400, for specifications. This communication is not intended to cause or induce breach of an existing agency agreement.

### Description

SUNHILL GARDENS - Rarely available, end unit rancher townhouse in Ocean Bluff! This 2 bedroom, 1 bathroom renovated home is move-in ready. Open floor plan has laminate flooring throughout. The living room boasts a vaulted ceiling and offers plenty of natural light. Step out from the living room to a new deck and private backyard. The kitchen offers stainless steel appliances, granite countertops and newer cabinetry. The fully renovated bathroom is light and bright with quartz countertops, tile flooring and oversize shower. Extras include new designer paint, new lighting, California Closets, new fireplace insert and new blinds. Semiahmoo Secondary (IB) and Bayridge Elementary school catchments. This home will not disappoint!