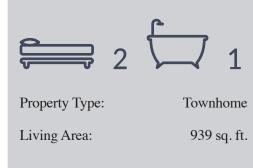

### Description

SUNHILL GARDENS - Rarely available, end unit rancher townhouse in Ocean Bluff! This 2 bedroom, 1 bathroom renovated home is move-in ready. Open floor plan has laminate flooring throughout. The living room boasts a vaulted ceiling and offers plenty of natural light. Step out from the living room to a new deck and private backyard. The kitchen offers stainless steel appliances, granite countertops and newer cabinetry. The fully renovated bathroom is light and bright with quartz countertops, tile flooring and oversize shower. Extras include new designer paint, new lighting, California Closets, new fireplace insert and new blinds. Semiahmoo Secondary (IB) and Bayridge Elementary school catchments. This home will not disappoint!