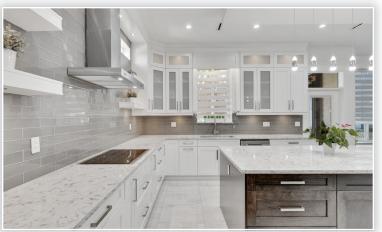

Quality built custom home with beautiful views of the Northshore mountains. Home is located on a quiet street in a very desirable area of East Newton. This home boasts 6,064 sqft of living space on a 7,455 sqft lot with a double car garage and 4 car parking driveway. It features 6 bedrooms and 5.5 bathrooms. Some of the features include central air conditioning, radiant heating, high ceilings in foyer, 2 fireplaces, built in security alarm and cameras & built-in hide-a-hose vacuum. Basement includes 2 suites (2+2) as well as a media room. Backyard has a detached shop that is used as a home office.