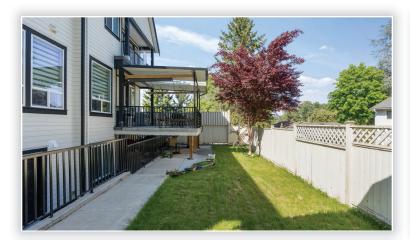

Quality built custom home with beautiful views of the Northshore mountains. Home is located on a quiet street in a very desirable area of East Newton. This home boasts 6,064 sqft of living space on a 7,455 sqft lot with a double car garage and 4 car parking driveway. It features 6 bedrooms and 5.5 bathrooms. Some of the features include central air conditioning, radiant heating, high ceilings in foyer, 2 fireplaces, built in security alarm and cameras & built-in hide-a-hose vacuum. Basement includes 2 suites (2+2) as well as a media room. Backyard has a detached shop that is used as a home office.