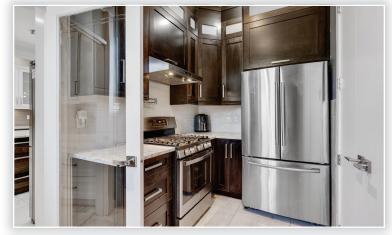

Quality built custom home with beautiful views of the Northshore mountains. Home is located on a quiet street in a very desirable area of East Newton. This home boasts 6,064 sqft of living space on a 7,455 sqft lot with a double car garage and 4 car parking driveway. It features 6 bedrooms and 5.5 bathrooms. Some of the features include central air conditioning, radiant heating, high ceilings in foyer, 2 fireplaces, built in security alarm and cameras & built-in hide-a-hose vacuum. Basement includes 2 suites (2+2) as well as a media room. Backyard has a detached shop that is used as a home office.