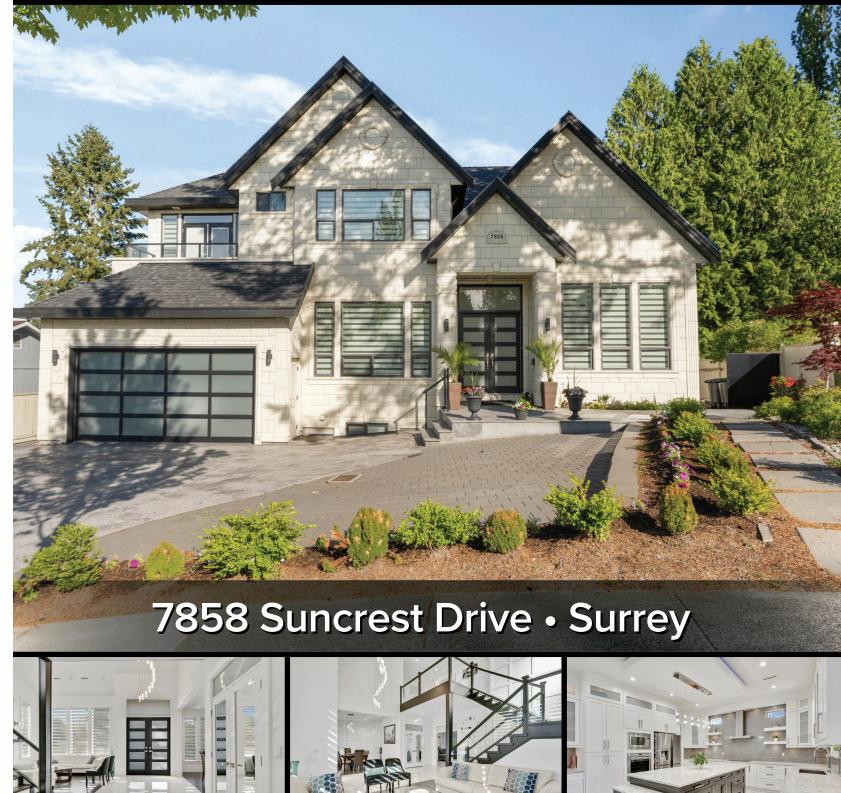

## 6 Beds | $5^{1/2}$ Baths | 6,064 sq.ft.

| Property Style:   | 2 Storey w Bsmt   |
|-------------------|-------------------|
| Type of Dwelling: | Detached          |
| Year built:       | 2016              |
| Lot Size:         | 7,455 sq.ft.      |
| Taxes:            | \$6,712.75 (2020) |
|                   |                   |

Quality built custom home with beautiful views of the Northshore mountains. Home is located on a quiet street in a very desirable area of East Newton. This home boasts 6,064 sqft of living space on a 7,455 sqft lot with a double car garage and 4 car parking driveway. It features 6 bedrooms and 5.5 bathrooms. Some of the features include central air conditioning, radiant heating, high ceilings in foyer, 2 fireplaces, built in security alarm and cameras & built-in hide-a-hose vacuum. Basement includes 2 suites (2+2) as well as a media room. Backyard has a detached shop that is used as a home office.