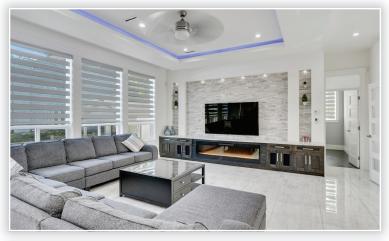

Quality built custom home with beautiful views of the Northshore mountains. Home is located on a quiet street in a very desirable area of East Newton. This home boasts 6,064 sqft of living space on a 7,455 sqft lot with a double car garage and 4 car parking driveway. It features 6 bedrooms and 5.5 bathrooms. Some of the features include central air conditioning, radiant heating, high ceilings in foyer, 2 fireplaces, built in security alarm and cameras & built-in hide-a-hose vacuum. Basement includes 2 suites (2+2) as well as a media room. Backyard has a detached shop that is used as a home office.