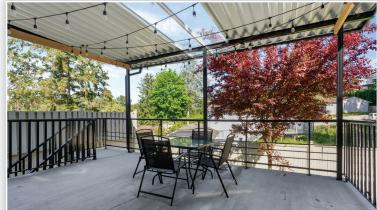

Quality built custom home with beautiful views of the Northshore mountains. Home is located on a quiet street in a very desirable area of East Newton. This home boasts 6,064 sqft of living space on a 7,455 sqft lot with a double car garage and 4 car parking driveway. It features 6 bedrooms and 5.5 bathrooms. Some of the features include central air conditioning, radiant heating, high ceilings in foyer, 2 fireplaces, built in security alarm and cameras & built-in hide-a-hose vacuum. Basement includes 2 suites (2+2) as well as a media room. Backyard has a detached shop that is used as a home office.