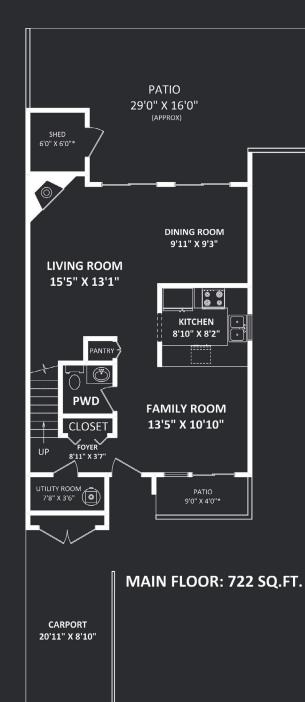

#### TOTAL FINISHED AREA: 1486 SQ.FT.

| OTHER AREA(S) |             |
|---------------|-------------|
| CARPORT:      | 194 SQ.FT.  |
| PATIO:        | 440 SQ.FT.* |
| BALCONY:      | 85 SQ.FT.*  |
| SHED:         | 40 SQ.FT.*  |

UPPER FLOOR: 764 SQ.FT.

This version of the floor plan is for marketing purposes only. Please contact Robyn Lau, 604-306-3915, for specifications. This communication is not intended to cause or induce breach of an existing agency agreement.

### Details

| 3 | Property Style:   | 2 Storey      |            |
|---|-------------------|---------------|------------|
|   | Type of Dwelling: | Townhouse     |            |
| ß |                   | Year Built:   | 1976       |
| 2 | Living Area:      | 1,486 sq. ft. |            |
|   | Maintenance Fee:  | \$383.34      |            |
|   |                   | Taxes:        | \$1,786.44 |

### Description

rey This is a great opportunity to make a home for yourself in this great complex by updating it & giving it your personal touch. The family complex by updating it & giving it your personal touch. The family JSE orientated community with ponds, green space & large open private settings for each unit. 3 bedroom, 2 bathroom townhome with plenty of space inside & out. Three spacious bedrooms upstairs with a patio off the master for morning coffee. A great layout on the main with double glass doors to your large outside patio for relaxing and entertaining. Walking distance to almost everything. Skytrain, Lougheed Mall, shopping, restaurants, recreation & more. Enjoy sunny days in the swimming pool. Dont miss your chance to call this one home! This property is Subject to Probate.