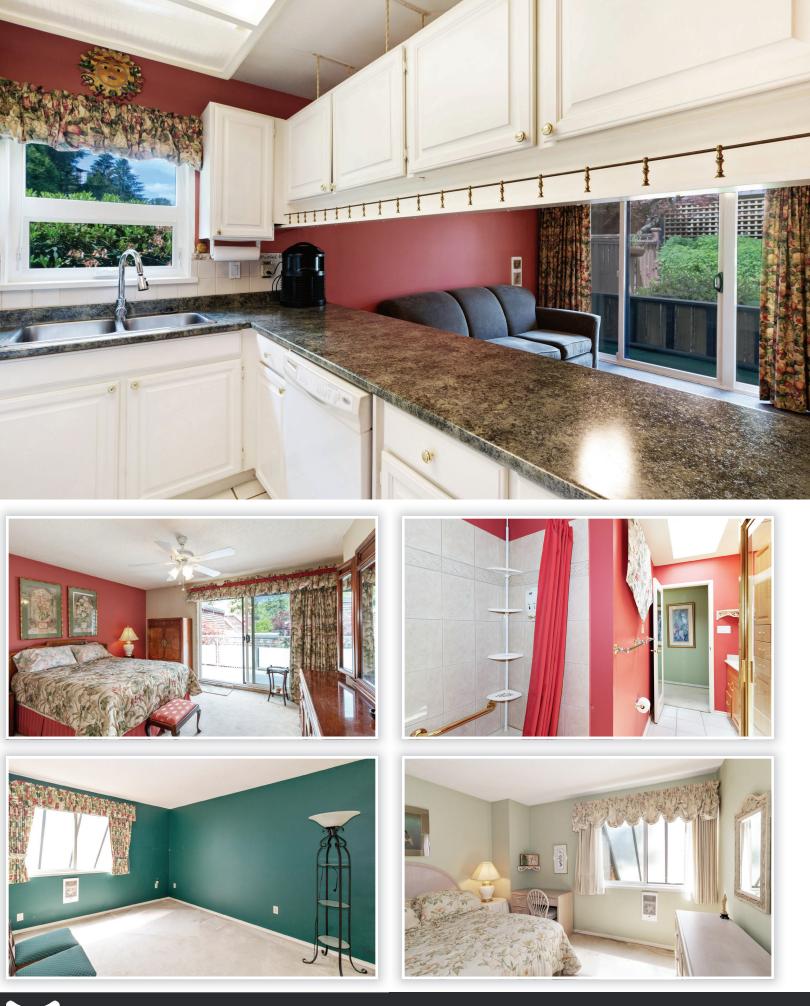

### Details

| 3 | Property Style:   | 2 Storey      |            |
|---|-------------------|---------------|------------|
|   | Type of Dwelling: | Townhouse     |            |
| ß |                   | Year Built:   | 1976       |
| 2 | Living Area:      | 1,486 sq. ft. |            |
|   | Maintenance Fee:  | \$383.34      |            |
|   |                   | Taxes:        | \$1,786.44 |

### Description

rey This is a great opportunity to make a home for yourself in this great complex by updating it & giving it your personal touch. The family complex by updating it & giving it your personal touch. The family JSE orientated community with ponds, green space & large open private settings for each unit. 3 bedroom, 2 bathroom townhome with plenty of space inside & out. Three spacious bedrooms upstairs with a patio off the master for morning coffee. A great layout on the main with double glass doors to your large outside patio for relaxing and entertaining. Walking distance to almost everything. Skytrain, Lougheed Mall, shopping, restaurants, recreation & more. Enjoy sunny days in the swimming pool. Dont miss your chance to call this one home! This property is Subject to Probate.