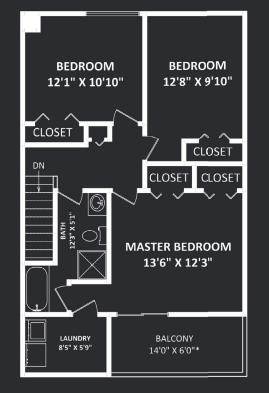

#### TOTAL FINISHED AREA: 1486 SQ.FT.

| OTHER AREA(S) |             |
|---------------|-------------|
| CARPORT:      | 194 SQ.FT.  |
| PATIO:        | 440 SQ.FT.* |
| BALCONY:      | 85 SQ.FT.*  |
| SHED:         | 40 SQ.FT.*  |

UPPER FLOOR: 764 SQ.FT.

This version of the floor plan is for marketing purposes only. Please contact Robyn Lau, 604-306-3915, for specifications. This communication is not intended to cause or induce breach of an existing agency agreement.

### Details

| 3 | Property Style:   | 2 Storey      |            |
|---|-------------------|---------------|------------|
|   | Type of Dwelling: | Townhouse     |            |
| ß |                   | Year Built:   | 1976       |
| 2 | Living Area:      | 1,486 sq. ft. |            |
|   | Maintenance Fee:  | \$383.34      |            |
|   |                   | Taxes:        | \$1,786.44 |

### Description

rey This is a great opportunity to make a home for yourself in this great complex by updating it & giving it your personal touch. The family complex by updating it & giving it your personal touch. The family JSE orientated community with ponds, green space & large open private settings for each unit. 3 bedroom, 2 bathroom townhome with plenty of space inside & out. Three spacious bedrooms upstairs with a patio off the master for morning coffee. A great layout on the main with double glass doors to your large outside patio for relaxing and entertaining. Walking distance to almost everything. Skytrain, Lougheed Mall, shopping, restaurants, recreation & more. Enjoy sunny days in the swimming pool. Dont miss your chance to call this one home! This property is Subject to Probate.