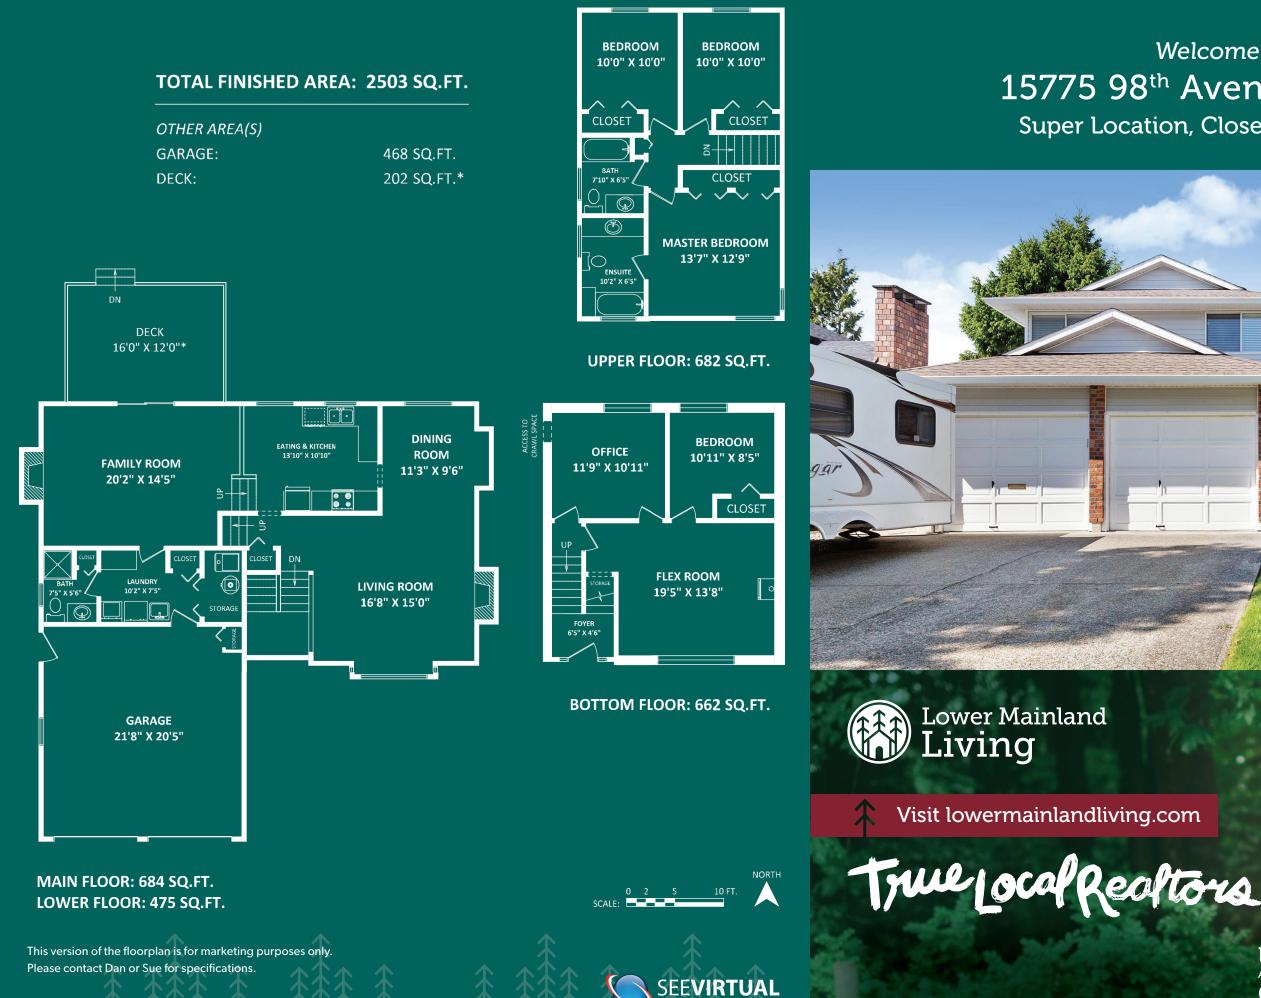

## 15775 98<sup>th</sup> Avenue, Surrey

Super location, close to Guildford, schools, parks shopping and all amenities in a mature neighbourhood. Good freeway access. A well-maintained, original owner home. Lovely ground level deck off family room to enjoy warm summer entertaining. Ideal 4 level split plan offering room for a large family. Double car garage and fenced yard complete the picture.

| Style      | 4 Level Split          |
|------------|------------------------|
| Туре       | Detached               |
| Year Built | 1986                   |
| Bedrooms   | 4                      |
| Bathrooms  | 3                      |
| Size       | 2,503 Ft. <sup>2</sup> |
| Lot        | 7,266 Ft. <sup>2</sup> |
| Frontage   | 59 Ft. <sup>2</sup>    |
| Taxes      | \$3,560.71 (2020)      |