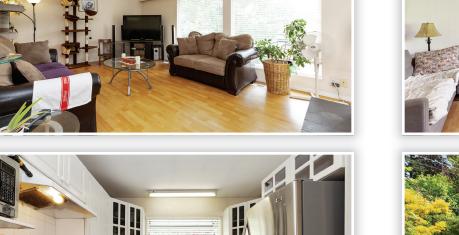

# 2040 Cape Horn Avenue, Coquitlam

Visit me @ www.KelleyLawRealty.com

Builders, Investors & First time Buyers!! Opportunity knocks with this 2 level ranch + full basement on large 11,250 South sloping lot. Laminate floors on main, wood burning fireplace separate living/dining area, 2 bedrooms up, cute country kitchen with newer appliances, flex space den/ family room complete main floor. Bright home with big picture windows. Sliders to sunny South facing deck & treed backyard. Double garage plus extra parking. Furnace 3 years old, Hot water replaced 4 years ago. Cape Horn Elementary, Montgomery Middle & Centennial Secondary catchments. Central location close to shopping, easy access to Hwy 1 & 7.

### **FEATURES**

| Building Type: | Rancher w/ Bsmt       |
|----------------|-----------------------|
| Built:         | 1968                  |
| Bedrooms:      | 3                     |
| Bathrooms:     | 3                     |
| Size:          | 2,368 ft <sup>2</sup> |
| Lot:           | 11,250 ft²            |
| Taxes:         | \$3,858.95            |