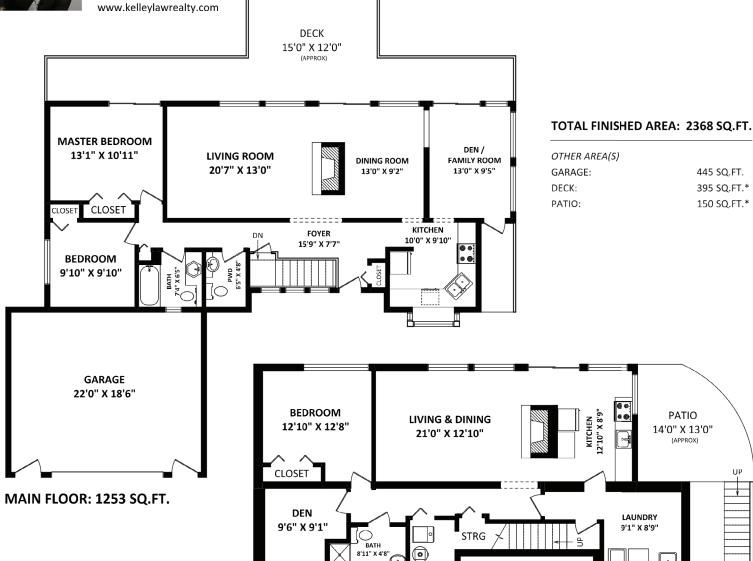

## 2040 Cape Horn Avenue, Coquitlam

### **KELLEY LAW**

Re/Max All Points Realty Phone: 604-936-0422

Re/Max All Points Realty #101 – 1020 Austin Avenue Coquitlam, B.C. V3K 3P1 Office: 604-936-0422 Toll Free: 1.800.939.6838

SEE**VIRTUAL** 

**LOWER FLOOR: 1115 SQ.FT.** 

# 2040 Cape Horn Avenue, Coquitlam

Visit me @ www.KelleyLawRealty.com

Builders, Investors & First time Buyers!! Opportunity knocks with this 2 level ranch + full basement on large 11,250 South sloping lot. Laminate floors on main, wood burning fireplace separate living/dining area, 2 bedrooms up, cute country kitchen with newer appliances, flex space den/ family room complete main floor. Bright home with big picture windows. Sliders to sunny South facing deck & treed backyard. Double garage plus extra parking. Furnace 3 years old, Hot water replaced 4 years ago. Cape Horn Elementary, Montgomery Middle & Centennial Secondary catchments. Central location close to shopping, easy access to Hwy 1 & 7.

### **FEATURES**

| Building Type: | Rancher w/ Bsmt       |
|----------------|-----------------------|
| Built:         | 1968                  |
| Bedrooms:      | 3                     |
| Bathrooms:     | 3                     |
| Size:          | 2,368 ft <sup>2</sup> |
| Lot:           | 11,250 ft²            |
| Taxes:         | \$3,858.95            |