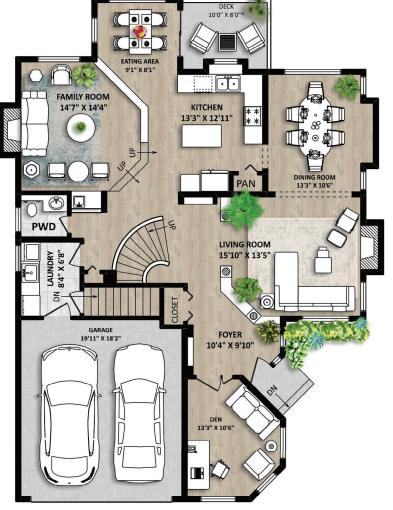

## **TOTAL FINISHED AREA: 2866 SQ.FT.**

OTHER AREA(S)

GARAGE: 382 SQ.FT.

DECK: 80 SQ.FT.\*

**UPPER FLOOR: 1421 SQ.FT.** 

MAIN FLOOR: 1445 SQ.FT.

This version of the floor plan is for marketing purposes only.

## **Description**

Located in a posh neighbourhood Westwood Plateau. This house with a panoramic view of Mt Baker and south west Coquitlam comes with 4 bdrms and a large games room on the second floor. Large family room, living room, dining room, kitchen with eating area, and office on the main floor. The lower floor has a three bedroom suite, Sits on almost 7600 SF corner and very private lot with no neighbour in the back. It is located in the very quiet cul de sac, beautifully maintained back yard is a heaven for kids to enjoy. This Paklane Home is close to school, playground, easy access to the public transportation. This is a heaven to raise your family with maximum privacy and view to enjoy from every room.