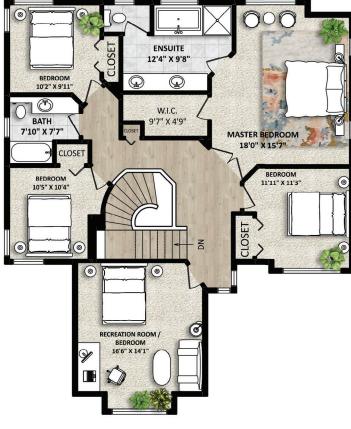

## **TOTAL FINISHED AREA: 2866 SQ.FT.**

OTHER AREA(S)

GARAGE: 382 SQ.FT.

DECK: 80 SQ.FT.\*

**UPPER FLOOR: 1421 SQ.FT.** 

MAIN FLOOR: 1445 SQ.FT.

This version of the floor plan is for marketing purposes only.

## **Description**

Located in a posh neighbourhood Westwood Plateau. This house with a panoramic view of Mt Baker and south west Coquitlam comes with 4 bdrms and a large games room on the second floor. Large family room, living room, dining room, kitchen with eating area, and office on the main floor. The lower floor has a three bedroom suite, Sits on almost 7600 SF corner and very private lot with no neighbour in the back. It is located in the very quiet cul de sac, beautifully maintained back yard is a heaven for kids to enjoy. This Paklane Home is close to school, playground, easy access to the public transportation. This is a heaven to raise your family with maximum privacy and view to enjoy from every room.