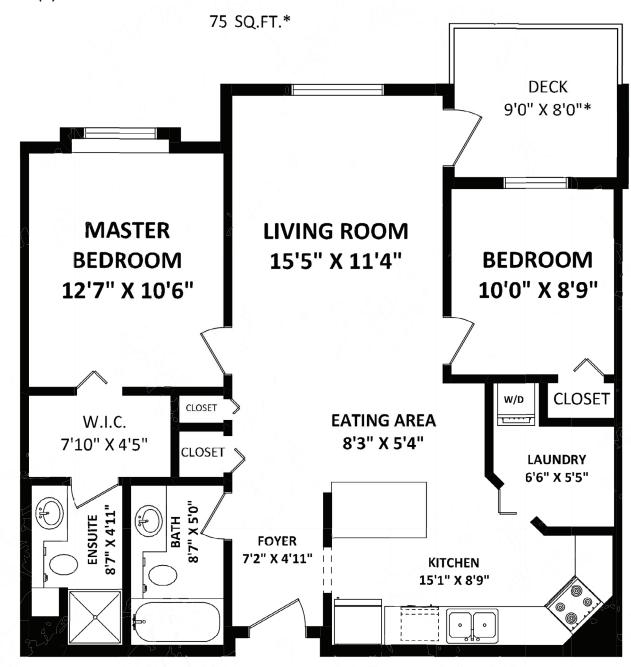

## **TOTAL FINISHED AREA: 885 SQ.FT.**

OTHER AREA(S)

DECK:

0 2 5 10 FT. SCALE:

This version of the floorplan is for marketing purposes only. Please contact Tara or Wes for specifications: 604-542-2444

Realty

## 303 - 32725 George Ferguson Way, Abbotsford

Welcome to Uptown - This bright and spacious 2 bedroom, 2 bathroom top floor unit is located on the quiet side of the building overlooking a park! Open floor plan with full sized kitchen that has plenty of cabinet space, island and SS appliances. Large master bedroom with walk through closet & 3 pc. ensuite, good sized second bedroom situated on the opposite side of the unit. Additional 4 piece bath plus laundry room with lots of storage. Large South facing balcony overlooking greenspace/park, perfect for your summer bbq's! HEAT AND HOT WATER INCLUDED in the strata fee. RENTALS & PETS ALLOWED perfect for investors. Central location right next to Superstore, the mall, transit and parks. Live beautifully...

| Maintenance Fee | \$436.35            |
|-----------------|---------------------|
| Size            | 885 ft <sup>2</sup> |
| Туре            | Condo               |
| Year Built      | 1992                |
| Style           | Top Floor           |
| Bedrooms        | 2                   |
| Bathrooms       | 2 Full              |
|                 |                     |