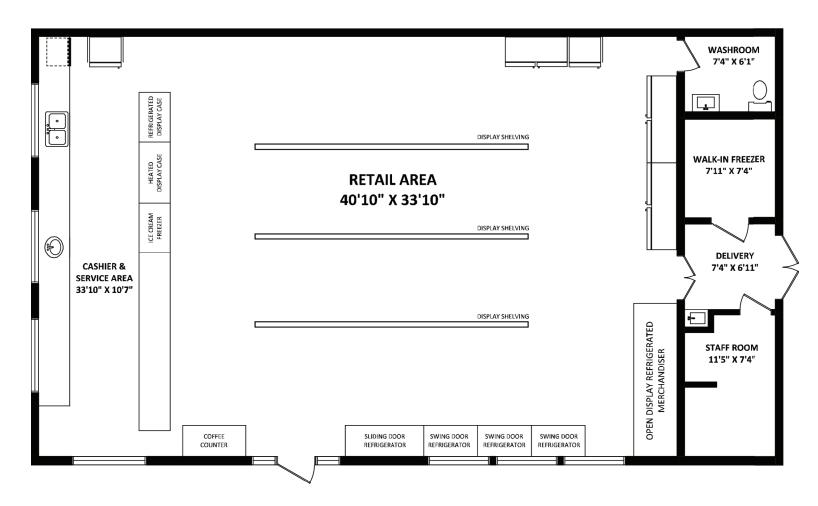

## GROSS LEASABLE AREA: 2123 SQ.FT.

### **DETAILS**

Business Type: Retail and Wholesale (Convenience store)

Parking: Visitor Parking

Floor Space: 2,200 sq. ft.

List Price: \$1,750,000

#### DESCRIPTION

Very profitable Corner Convenience Store at intersection of Keith Wilson & Unsworth Road. Excellent & rare location in the fast growing neighbourhood of Sardis. Lots of local clientele. Sales are increasing every year. This store sells groceries & necessities and also provides courier drop/pick up & U-Haul services. Well maintained 2,200 sqft building on almost 12,000 sqft corner lot and ample parking space. Zoning allows secondary dwelling unit. Sale includes property & business with equipment. No competition!