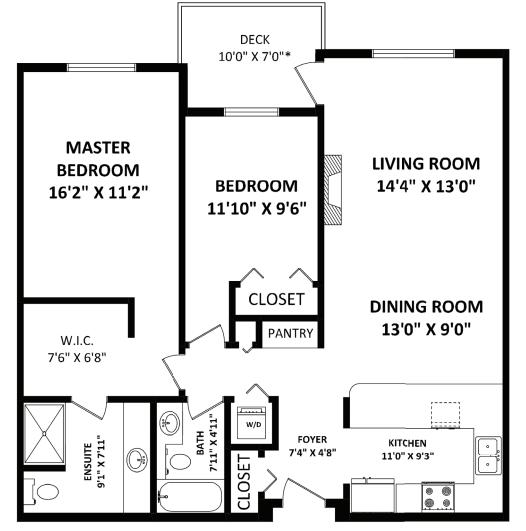

## A218 - 33755 7th Avenue • Mission

OTHER AREA(S) DECK:

74 SQ.FT.\*

| Bedrooms:        | 2            |
|------------------|--------------|
| Bathrooms:       | 2            |
| Year Built:      | 2007         |
| Living Area:     | 1,108 sq.ft. |
| Maintenance Fee: | \$396.43     |