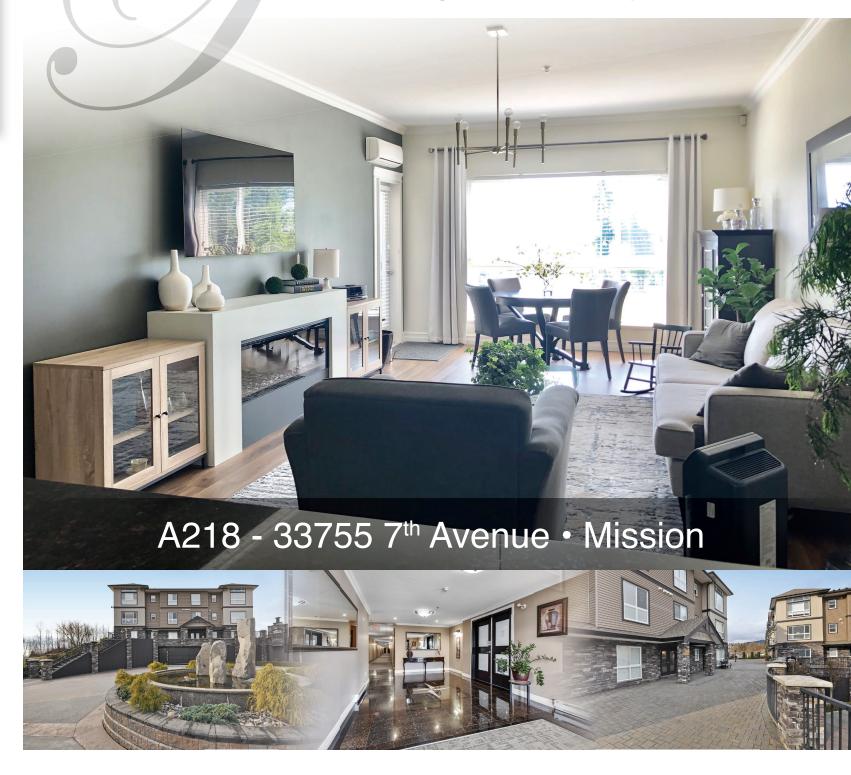

## A218 - 33755 7th Avenue • Mission

OTHER AREA(S) DECK:

74 SQ.FT.\*

## FIEVANS SALES ASSOCIATE

604-302-3822 • pattievansremax@gmail.com • www.pattievans.com

A218 - 33755 7<sup>th</sup> Avenue, Mission

The MEWS, overlooking Fraser River Heritage Park w/panoramic River, Mtn & Valley Views. A highly desirable location! Gorgeous Updates, Approximately \$35,000 spent 3-4 years ago: New Modern White Kitchen Cabinets Including a new Pantry & New Backsplash. New linear F/P & Custom Built Surround, New Washer/Dryer/Hood Range & D/W, Vinyl Plank Flooring, Drapery, Fresh Paint throughout. 9 ceilings, granite counters, Fabulous W/I closet! Spa like ensuite. Tall windows offer a light filled home. Shows Beautifully. Easy access to walking trails, the Famous Blackberry Kitchen. Take in the many Park events when regulations permit. This is a special offering, shows exceptionally well!

| Bedrooms:        | 2            |
|------------------|--------------|
| Bathrooms:       | 2            |
| Year Built:      | 2007         |
| Living Area:     | 1,108 sq.ft. |
| Maintenance Fee: | \$396.43     |