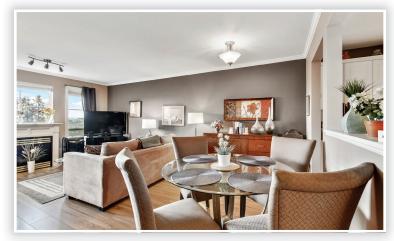

## Desirable Kathleen Court! This 1 bedroom home feels much larger than the square footage implies. Spacious Kitchen, open to the Dining Area & Living Room. The huge covered sundeck offers additional outdoor living space with Panoramic views of Mt. Baker, Fraser River & the Valley. Youll find newer Flooring, Light Fixtures, Fridge,

209 - 33150 4<sup>th</sup> Avenue, Mission

Microwave & fresh paint throughout. Crown moldings & a tasteful colour palette add to creating an elegant home. Walk to downtown & the West Coast Express.

| Bedrooms:        | 1          |
|------------------|------------|
| Bathrooms:       | 1          |
| Year Built:      | 1997       |
| Living Area:     | 662 sq.ft. |
| Maintenance Fee: | \$259.48   |
| Taxes:           | \$1,154.00 |