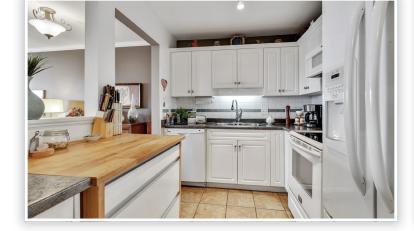

## Desirable Kathleen Court! This 1 bedroom home feels much larger than the square footage implies. Spacious Kitchen, open to the Dining Area & Living Room. The huge covered sundeck offers additional outdoor living space with Panoramic views of Mt. Baker, Fraser River & the Valley. Youll find newer Flooring, Light Fixtures, Fridge,

209 - 33150 4<sup>th</sup> Avenue, Mission

Microwave & fresh paint throughout. Crown moldings & a tasteful colour palette add to creating an elegant home. Walk to downtown & the West Coast Express.

| Bedrooms:        | 1          |
|------------------|------------|
| Bathrooms:       | 1          |
| Year Built:      | 1997       |
| Living Area:     | 662 sq.ft. |
| Maintenance Fee: | \$259.48   |
| Taxes:           | \$1,154.00 |