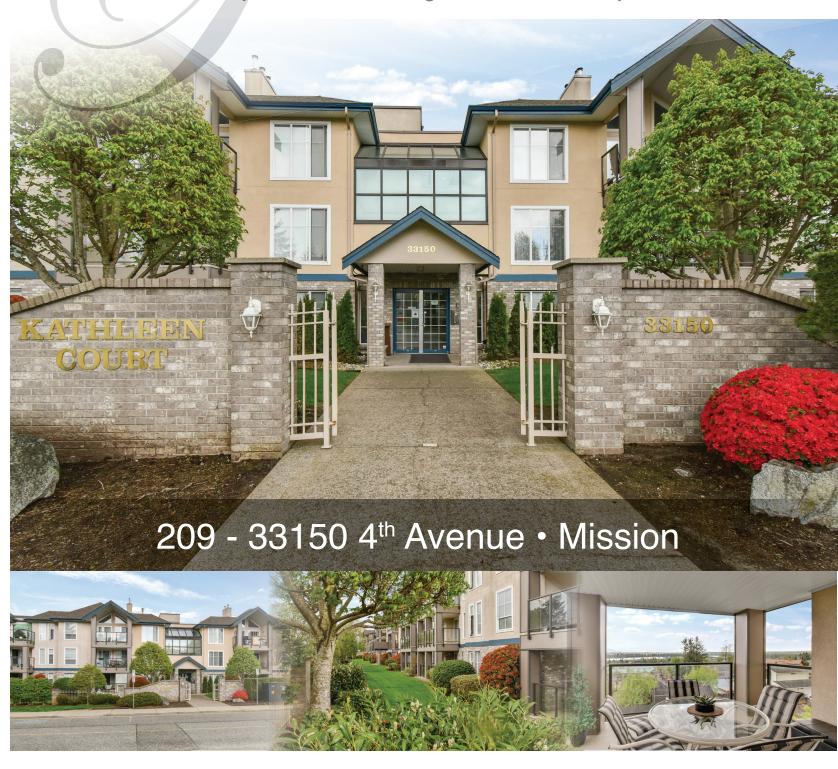

## 209 - 33150 4th Avenue • Mission

## Desirable Kathleen Court! This 1 bedroom home feels much larger than the square footage implies. Spacious Kitchen, open to the Dining Area & Living Room. The huge covered sundeck offers additional outdoor living space with Panoramic views of Mt. Baker, Fraser River & the Valley. Youll find newer Flooring, Light Fixtures, Fridge,

209 - 33150 4<sup>th</sup> Avenue, Mission

Microwave & fresh paint throughout. Crown moldings & a tasteful colour palette add to creating an elegant home. Walk to downtown & the West Coast Express.

| Bedrooms:        | 1          |
|------------------|------------|
| Bathrooms:       | 1          |
| Year Built:      | 1997       |
| Living Area:     | 662 sq.ft. |
| Maintenance Fee: | \$259.48   |
| Taxes:           | \$1,154.00 |