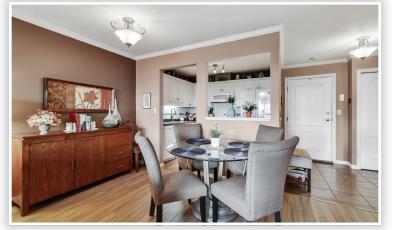

## Desirable Kathleen Court! This 1 bedroom home feels much larger than the square footage implies. Spacious Kitchen, open to the Dining Area & Living Room. The huge covered sundeck offers additional outdoor living space with Panoramic views of Mt. Baker, Fraser River & the Valley. Youll find newer Flooring, Light Fixtures, Fridge,

209 - 33150 4<sup>th</sup> Avenue, Mission

Microwave & fresh paint throughout. Crown moldings & a tasteful colour palette add to creating an elegant home. Walk to downtown & the West Coast Express.

| Bedrooms:        | 1          |
|------------------|------------|
| Bathrooms:       | 1          |
| Year Built:      | 1997       |
| Living Area:     | 662 sq.ft. |
| Maintenance Fee: | \$259.48   |
| Taxes:           | \$1,154.00 |