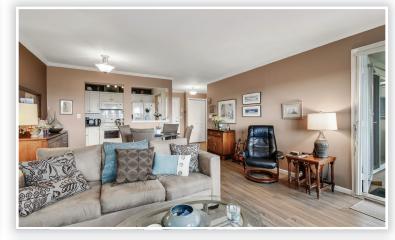

## Desirable Kathleen Court! This 1 bedroom home feels much larger than the square footage implies. Spacious Kitchen, open to the Dining Area & Living Room. The huge covered sundeck offers additional outdoor living space with Panoramic views of Mt. Baker, Fraser River & the Valley. Youll find newer Flooring, Light Fixtures, Fridge,

209 - 33150 4<sup>th</sup> Avenue, Mission

Microwave & fresh paint throughout. Crown moldings & a tasteful colour palette add to creating an elegant home. Walk to downtown & the West Coast Express.

| Bedrooms:        | 1          |
|------------------|------------|
| Bathrooms:       | 1          |
| Year Built:      | 1997       |
| Living Area:     | 662 sq.ft. |
| Maintenance Fee: | \$259.48   |
| Taxes:           | \$1,154.00 |