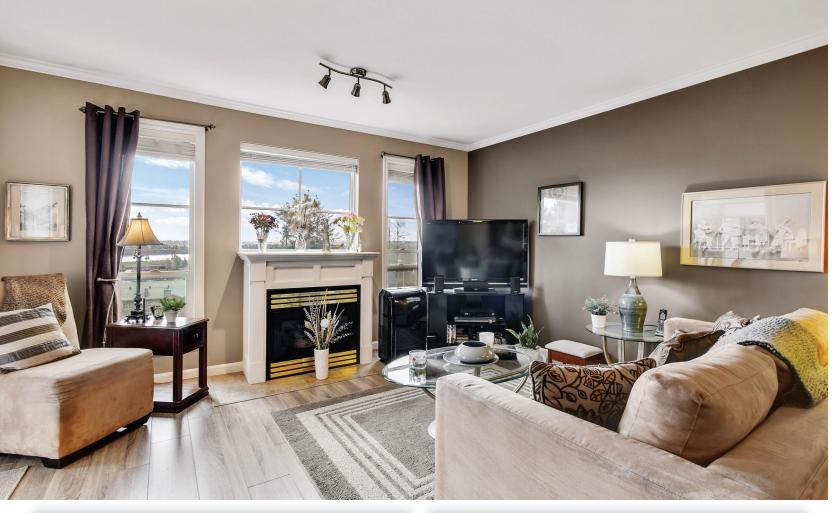

## Desirable Kathleen Court! This 1 bedroom home feels much larger than the square footage implies. Spacious Kitchen, open to the Dining Area & Living Room. The huge covered sundeck offers additional outdoor living space with Panoramic views of Mt. Baker, Fraser River & the Valley. Youll find newer Flooring, Light Fixtures, Fridge,

209 - 33150 4<sup>th</sup> Avenue, Mission

Microwave & fresh paint throughout. Crown moldings & a tasteful colour palette add to creating an elegant home. Walk to downtown & the West Coast Express.

| Bedrooms:        | 1          |
|------------------|------------|
| Bathrooms:       | 1          |
| Year Built:      | 1997       |
| Living Area:     | 662 sq.ft. |
| Maintenance Fee: | \$259.48   |
| Taxes:           | \$1,154.00 |