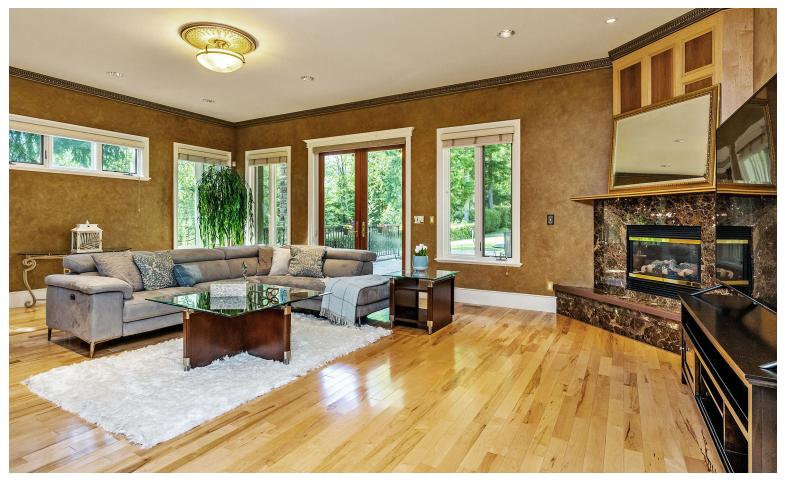

## **DESCRIPTION**

Elegance, luxury and class best describe this Estate home in prestigious Anmore. designed, built & finished with the highest quality materials, 8600+sf, 6 Bed, 8 Bath home, grand entrance with floor to ceiling windows leads to a formal living room & dining room and connects to a gourmet kitchen with a large granite island, high-end appliances & separate wok kitchen. Great room opens to back garden perfect for entertaining, 4 bedrooms upstairs including large master bedroom with spa-like en-suite, dressing room & private deck overlooking Natures paradise, Downstairs is bar/lounge, recreation, movie theatre room & guest room. Home comes with a 5 car garage for car lovers, RV Parking, Potential for a carriage home on this one acre property, walk to Buntzen lake, all shopping and schools are minutes away.