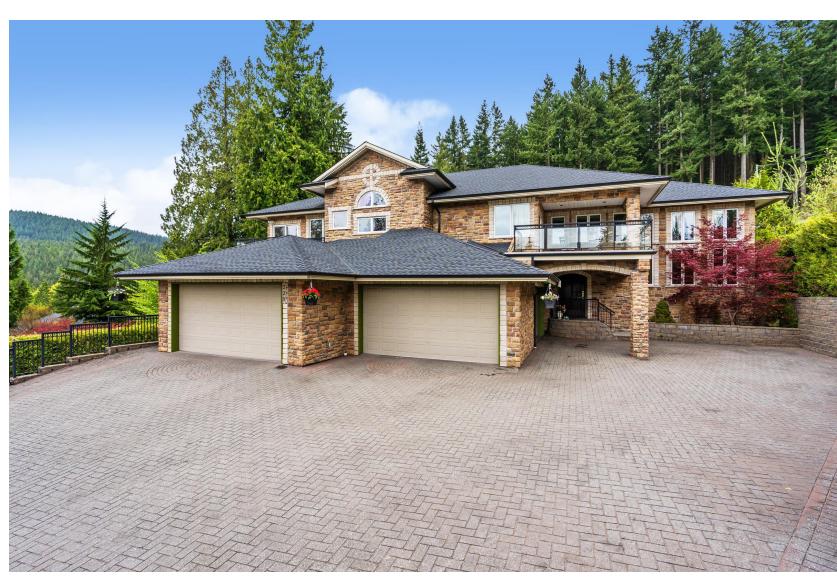

## **DESCRIPTION**

Elegance, luxury and class best describe this Estate home in prestigious Anmore. designed, built & finished with the highest quality materials, 8600+sf, 6 Bed, 8 Bath home, grand entrance with floor to ceiling windows leads to a formal living room & dining room and connects to a gourmet kitchen with a large granite island, high-end appliances & separate wok kitchen. Great room opens to back garden perfect for entertaining, 4 bedrooms upstairs including large master bedroom with spa-like en-suite, dressing room & private deck overlooking Natures paradise, Downstairs is bar/lounge, recreation, movie theatre room & guest room. Home comes with a 5 car garage for car lovers, RV Parking, Potential for a carriage home on this one acre property, walk to Buntzen lake, all shopping and schools are minutes away.