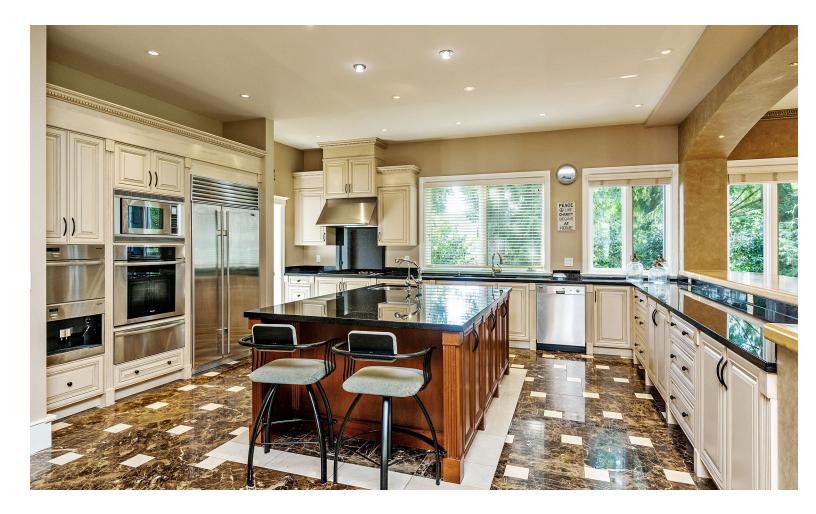

## **DESCRIPTION**

Elegance, luxury and class best describe this Estate home in prestigious Anmore. designed, built & finished with the highest quality materials, 8600+sf, 6 Bed, 8 Bath home, grand entrance with floor to ceiling windows leads to a formal living room & dining room and connects to a gourmet kitchen with a large granite island, high-end appliances & separate wok kitchen. Great room opens to back garden perfect for entertaining, 4 bedrooms upstairs including large master bedroom with spa-like en-suite, dressing room & private deck overlooking Natures paradise, Downstairs is bar/lounge, recreation, movie theatre room & guest room. Home comes with a 5 car garage for car lovers, RV Parking, Potential for a carriage home on this one acre property, walk to Buntzen lake, all shopping and schools are minutes away.