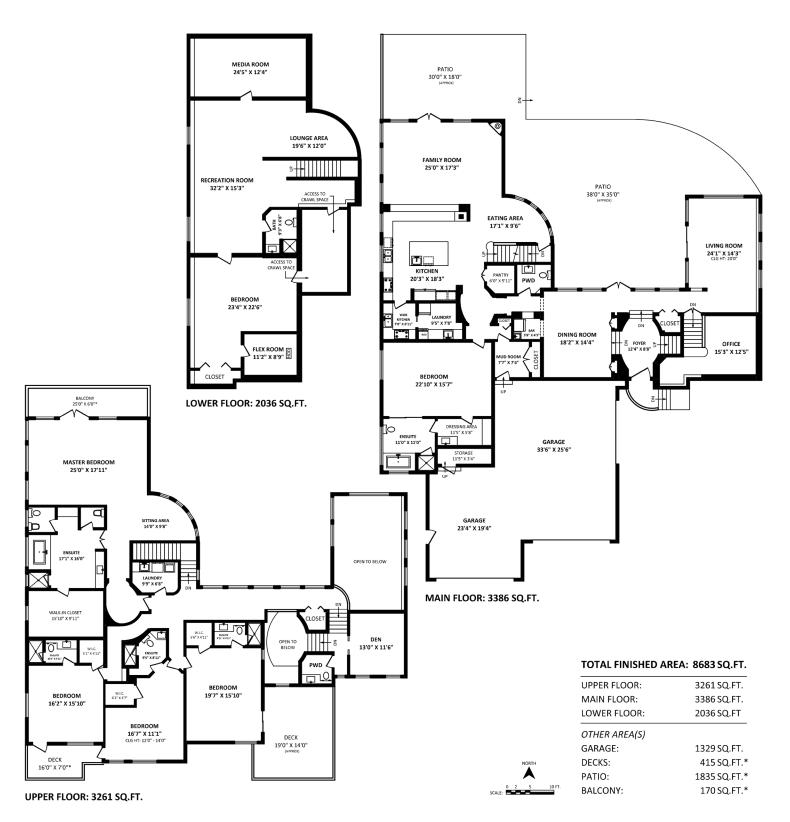

225 ALPINE DRIVE ANMORE

Type of Dwelling: Single Family House

Year Built: Living Area: 8,683 sq. ft.

Lot Size: 1 Acre

\$3,599,000 List Price:

## **DESCRIPTION**

Elegance, luxury and class best describe this Estate home in prestigious Anmore. designed, built & finished with the highest quality materials, 8600+sf, 6 Bed, 8 Bath home, grand entrance with floor to ceiling windows leads to a formal living room & dining room and connects to a gourmet kitchen with a large granite island, high-end appliances & separate wok kitchen. Great room opens to back garden perfect for entertaining, 4 bedrooms upstairs including large master bedroom with spa-like en-suite, dressing room & private deck overlooking Natures paradise, Downstairs is bar/lounge, recreation, movie theatre room & guest room. Home comes with a 5 car garage for car lovers, RV Parking, Potential for a carriage home on this one acre property, walk to Buntzen lake, all shopping and schools are minutes away.